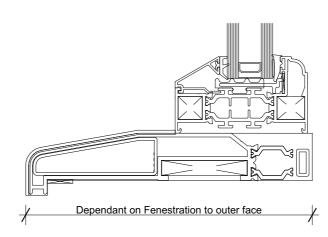

Smart - Alitherm 800 (Aluminium System)

D01

-

Detail 01

1:2

| D02 | Detail 02 |
|-----|-----------|
| _   | 1:2       |

| D03 | Detail 03 |
|-----|-----------|
| -   | 1:2       |

| D06 | Detail 06 |
|-----|-----------|
| -   | 1:2       |

| Drawing title: | Details Sheet 01 - Window<br>Details                                      |
|----------------|---------------------------------------------------------------------------|
| Project:       | 7 No. Proposed Dwellings<br>at Former Ski Tyres, Chelt,<br>Glos, GL50 3ND |
| Scale:         | 1:2, 1:20 @ A3                                                            |
| Date:          | Feb 2023                                                                  |
| Client:        | Cape Homes Limited                                                        |
| Drawn by:      | JG                                                                        |
| Drawing No:    | 23.20.022.WD.200                                                          |
|                |                                                                           |