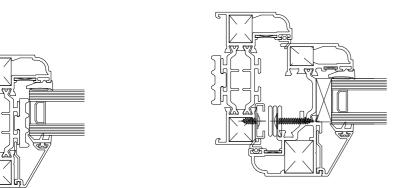

| D04 | Detail 04 |
|-----|-----------|
| -   | 1:2       |

| Rev | Initial | Description / Amendment | Date |  |
|-----|---------|-------------------------|------|--|

This drawing and content is copyright © of coombes : everitt architects limited and should not be copied without their prior written consent.
For construction purposes only, do not scale drawing. All dimensions to be checked on site prior to construction and any discrepancies reported to contract administrator.
Do not use this drawing for setting out unless drawing specifically indicates setting out points.
Engineering information is indicative only and should be taken from structural engineers design.

| Drawing title: | Details Sheet 01 - Window<br>Details                                      |
|----------------|---------------------------------------------------------------------------|
| Project:       | 7 No. Proposed Dwellings<br>at Former Ski Tyres, Chelt,<br>Glos, GL50 3ND |
| Scale:         | 1:2, 1:20 @ A3                                                            |
| Date:          | Feb 2023                                                                  |
| Client:        | Cape Homes Limited                                                        |
| Drawn by:      | JG                                                                        |
| Drawing No:    | 23.20.022.WD.200                                                          |
|                |                                                                           |