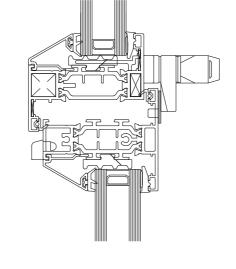

Smart - Alitherm 800 (Aluminium System)

D01

-

Detail 01

1:2

| D02 | Detail 02 |
|-----|-----------|
| _   | 1:2       |

| D03 | Detail 03 |
|-----|-----------|
| -   | 1:2       |

| D06 | Detail 06 |
|-----|-----------|
| -   | 1:2       |