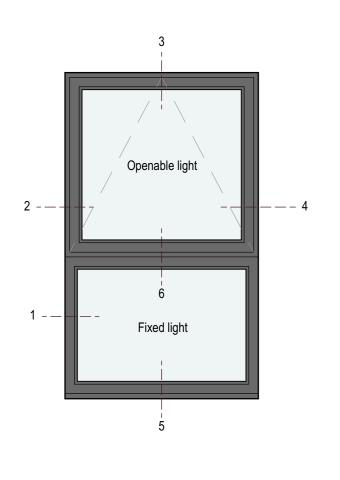

Smart - Alitherm 800 (Aluminium System)

D01

-

Detail 01

1:2

| D02 | Detail 02 |
|-----|-----------|
| _   | 1:2       |

| D03 | Detail 03 |
|-----|-----------|
| -   | 1:2       |

| D06 | Detail 06 |
|-----|-----------|
| -   | 1:2       |

| Drawing title: | Details Sheet 01 - Window<br>Details                                      |
|----------------|---------------------------------------------------------------------------|
| Project:       | 7 No. Proposed Dwellings<br>at Former Ski Tyres, Chelt,<br>Glos, GL50 3ND |
| Scale:         | 1:2, 1:20 @ A3                                                            |
| Date:          | Feb 2023                                                                  |
| Client:        | Cape Homes Limited                                                        |
| Drawn by:      | JG                                                                        |
| Drawing No:    | 23.20.022.WD.200                                                          |
|                |                                                                           |