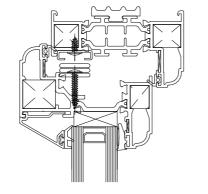

Smart - Alitherm 800 (Aluminium System)

D01

-

Detail 01

1:2

| D02 | Detail 02 |
|-----|-----------|
| _   | 1:2       |

| D03 | Detail 03 |
|-----|-----------|
| -   | 1:2       |

| D06 | Detail 06 |
|-----|-----------|
| -   | 1:2       |