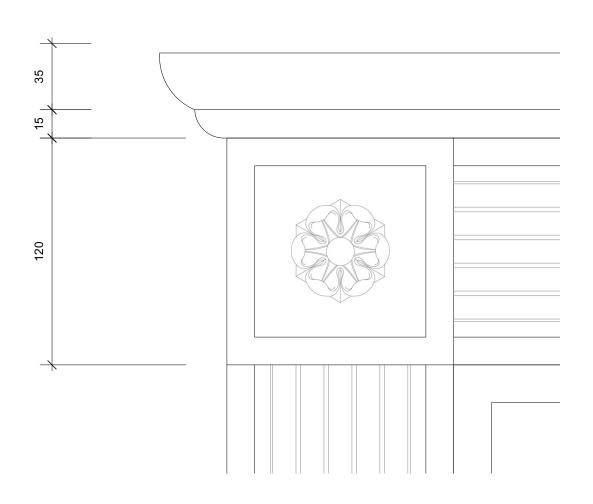

PROPOSED MOULDINGS FOR DOUBLE DOORS IN CONFERENCE SPACE

Scale: 1:20





64

## AR01 DOOR MOULDING ELEVATION DETAIL

Scale: 1:2



## AR01 DOOR MOULDING PROFILE

## AR01 ARCHITRAVE PLAN DETAIL

Scale: 1:2

| Studio:<br>Edge Design Workshop Limited. |
|------------------------------------------|
| 7 Royal Well Place,                      |
| Cheltenham GL50 3DN                      |
| 01242 528 111                            |
| Plexal 14 East Bay Lane, Here East,      |
| Queen Elizabeth Olympic Park,            |
| Queen Elizabeth Olympic Park,            |

www.edgedesignworkshop.com

| / Noyal Well Flace,                 |
|-------------------------------------|
| Cheltenham GL50 3DN                 |
| 01242 528 111                       |
| Plexal 14 East Bay Lane, Here East, |
| Queen Elizabeth Olympic Park,       |
| London E20 3BS