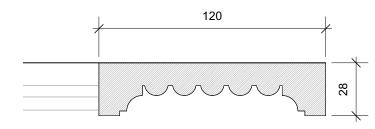

PROPOSED MOULDINGS FOR DOUBLE DOORS IN CONFERENCE SPACE

Scale: 1:20





64

## AR01 DOOR MOULDING ELEVATION DETAIL

Scale: 1:2



## AR01 DOOR MOULDING PROFILE

## AR01 ARCHITRAVE PLAN DETAIL

Scale: 1:2

| Studio:<br>Edge Design Workshop Limited. |
|------------------------------------------|
| 7 Royal Well Place,                      |
| Cheltenham GL50 3DN                      |
| 01242 528 111                            |
| Plexal 14 East Bay Lane, Here East,      |
| Queen Elizabeth Olympic Park,            |
| Queen Elizabeth Olympic Park,            |

www.edgedesignworkshop.com

| / Noyal Well Flace,                 |
|-------------------------------------|
| Cheltenham GL50 3DN                 |
| 01242 528 111                       |
| Plexal 14 East Bay Lane, Here East, |
| Queen Elizabeth Olympic Park,       |
| London E20 3BS                      |
| 020 7781 8177                       |
| mail@edgedes