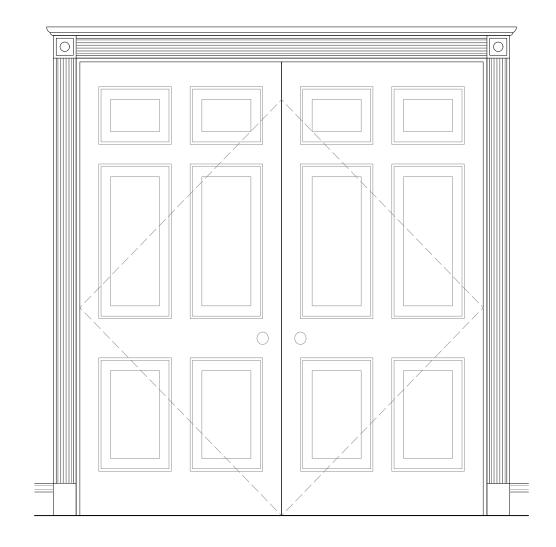

PROPOSED MOULDINGS FOR DOUBLE DOORS IN CONFERENCE SPACE

Scale: 1:20





64

## AR01 DOOR MOULDING ELEVATION DETAIL

Scale: 1:2



## AR01 DOOR MOULDING PROFILE

## AR01 ARCHITRAVE PLAN DETAIL

Scale: 1:2

| Studio:<br>Edge Design Workshop Limited. |
|------------------------------------------|
| 7 Royal Well Place,                      |
| Cheltenham GL50 3DN                      |
| 01242 528 111                            |
| Plexal 14 East Bay Lane, Here East,      |
| Queen Elizabeth Olympic Park,            |
| Queen Elizabeth Olympic Park,            |

www.edgedesignworkshop.com

| / Noyal Well Flace,                 |
|-------------------------------------|
| Cheltenham GL50 3DN                 |
| 01242 528 111                       |
| Plexal 14 East Bay Lane, Here East, |