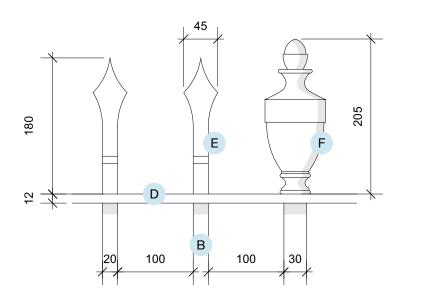

### RAILING FINIAL DETAILS ELEVATION & SECTION

Scale: 1:5

#### ALL IRONWORK TO BE PAINTED BLACK

- STONE PLINTH EXISTING TO BE REUSED WITH NEW TO FOREST OF DEAN STONE TO MATCH
- SQUARE SECTION CAST IRON RAILING SET INTO PLINTH
- CAST IRON 4 POST BOX PIER TO MATCH RAILINGS
- D 12mm FLAT BAR TOP RAIL

- CAST IRON ARROW HEAD FINIALS
- CAST IRON URN FINIALS
- G CAST IRON STAY SUPPORT
- CAST IRON PEDESTRIAN GATE TO MATCH RAILINGS

Scale: 1:10