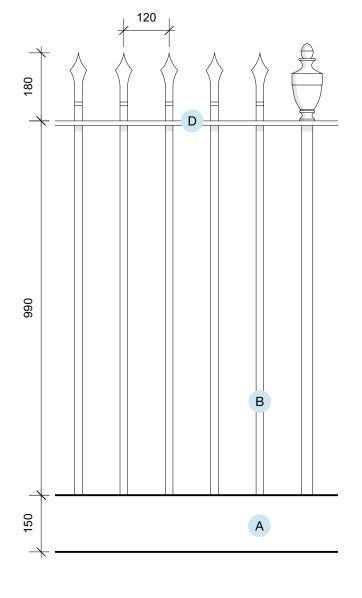

#### ALL IRONWORK TO BE PAINTED BLACK

- STONE PLINTH EXISTING TO BE REUSED WITH NEW TO FOREST OF DEAN STONE TO MATCH
- SQUARE SECTION CAST IRON RAILING SET INTO PLINTH
- CAST IRON 4 POST BOX PIER TO MATCH RAILINGS
- D 12mm FLAT BAR TOP RAIL

- CAST IRON ARROW HEAD FINIALS
- CAST IRON URN FINIALS
- G CAST IRON STAY SUPPORT
- CAST IRON PEDESTRIAN GATE TO MATCH RAILINGS

Scale: 1:10