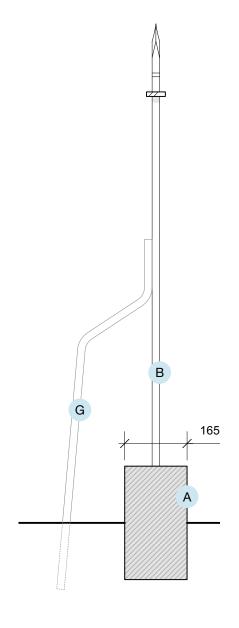

### RAILING FINIAL DETAILS ELEVATION & SECTION

Scale: 1:5

#### ALL IRONWORK TO BE PAINTED BLACK

- STONE PLINTH EXISTING TO BE REUSED WITH NEW TO FOREST OF DEAN STONE TO MATCH
- SQUARE SECTION CAST IRON RAILING SET INTO PLINTH
- CAST IRON 4 POST BOX PIER TO MATCH RAILINGS
- D 12mm FLAT BAR TOP RAIL

- CAST IRON ARROW HEAD FINIALS
- CAST IRON URN FINIALS
- G CAST IRON STAY SUPPORT
- CAST IRON PEDESTRIAN GATE TO MATCH RAILINGS

Scale: 1:10