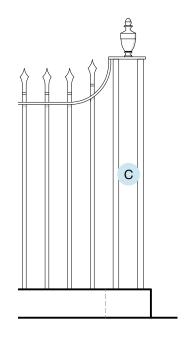

#### **RAILING PIER ELEVATION** FOUR POST BOX PIER TO MATCH RAILINGS Scale: 1:20

#### ALL IRONWORK TO BE PAINTED BLACK

- STONE PLINTH EXISTING TO BE REUSED WITH NEW TO FOREST OF DEAN STONE TO MATCH
- SQUARE SECTION CAST IRON RAILING SET INTO PLINTH
- CAST IRON 4 POST BOX PIER TO MATCH RAILINGS
- D 12mm FLAT BAR TOP RAIL

- CAST IRON ARROW HEAD FINIALS
- CAST IRON URN FINIALS
- G CAST IRON STAY SUPPORT
- CAST IRON PEDESTRIAN GATE TO MATCH RAILINGS

Scale: 1:10