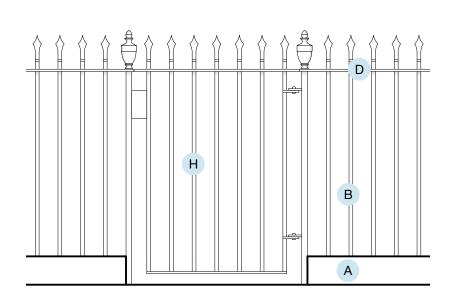

#### **RAILINGS & PEDESTRIAN GATE ELEVATION**

Scale: 1:20

#### ALL IRONWORK TO BE PAINTED BLACK

- STONE PLINTH EXISTING TO BE REUSED WITH NEW TO FOREST OF DEAN STONE TO MATCH
- SQUARE SECTION CAST IRON RAILING SET INTO PLINTH
- CAST IRON 4 POST BOX PIER TO MATCH RAILINGS
- D 12mm FLAT BAR TOP RAIL

- CAST IRON ARROW HEAD FINIALS
- CAST IRON URN FINIALS
- G CAST IRON STAY SUPPORT
- CAST IRON PEDESTRIAN GATE TO MATCH RAILINGS

Scale: 1:10