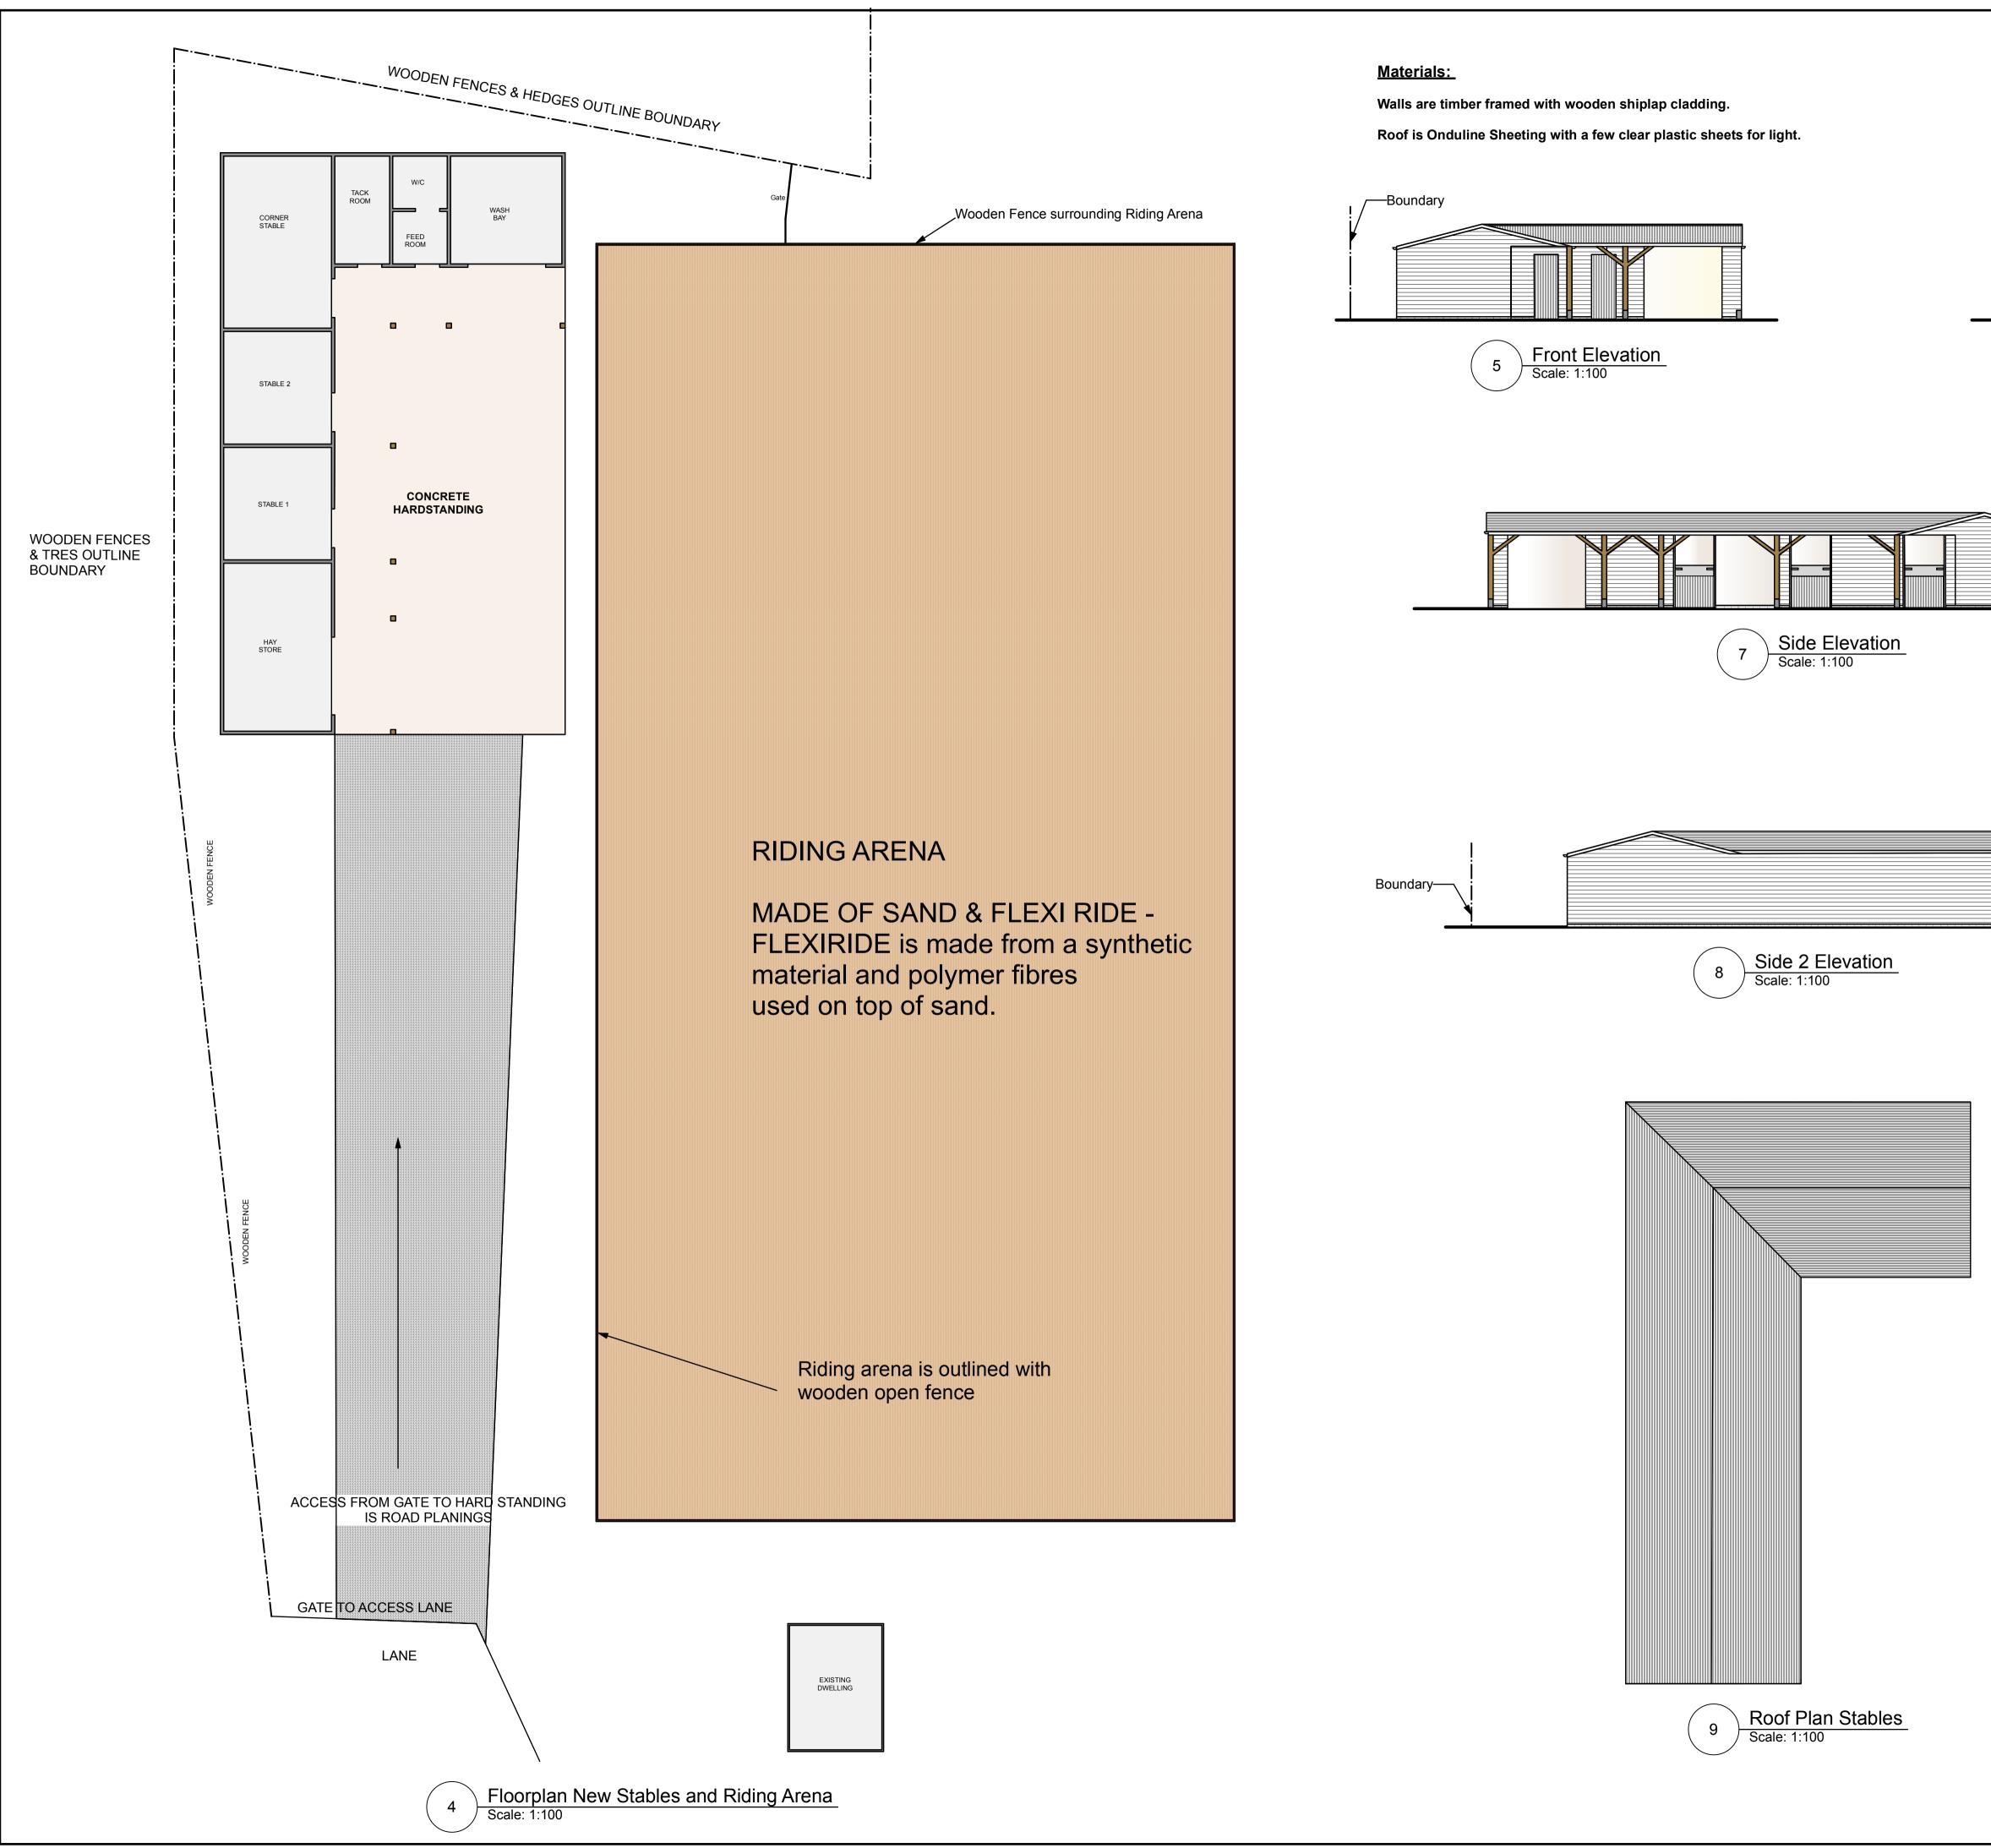

|   |           |                                                                                       |                                                                                            |                                                                           |                                                                            | Boundary                                                                                |      |                            |
|---|-----------|---------------------------------------------------------------------------------------|--------------------------------------------------------------------------------------------|---------------------------------------------------------------------------|----------------------------------------------------------------------------|-----------------------------------------------------------------------------------------|------|----------------------------|
| 1 |           | Rear<br>Scale:                                                                        | • Eleva<br>1:100                                                                           | <u>tion</u>                                                               |                                                                            |                                                                                         |      |                            |
|   | -Boundary |                                                                                       |                                                                                            |                                                                           |                                                                            |                                                                                         |      |                            |
|   |           |                                                                                       |                                                                                            |                                                                           |                                                                            |                                                                                         |      |                            |
|   |           | -                                                                                     |                                                                                            |                                                                           |                                                                            |                                                                                         |      |                            |
|   |           |                                                                                       |                                                                                            |                                                                           |                                                                            |                                                                                         |      |                            |
|   |           | All dimens                                                                            | ions to be checker<br>protected - no par<br>PR - Prelimina                                 | t of this drawing ma                                                      | mmencement of any<br>aybe reproduced with<br>anning Approva<br>Description | work.<br>nout prior consent of Chiltern Architect<br>Il Issue / <b>BR</b> - Building Re |      |                            |
|   |           | Chilt<br>6c C<br>63-6<br>Ame<br>Buck<br>W: c<br>E: d                                  | ern Architectu<br>hiltern Busine<br>5 Woodside F<br>rsham<br>ts HP6 6AA<br>hilternarchited | ural Services<br>ess Centre<br>Road<br>cturalservices.<br>narchitecturals | L SERVICES                                                                 | Client:<br>Mr Gary Bridgeman<br>The Old Gate<br>Bucks Hill<br>WD4 9BR                   |      |                            |
|   |           | Project Name:<br>THE OLD GATE<br>Title:<br>FLOORPLANS, ELEVATONS & ROOF PLAN<br>Site: |                                                                                            |                                                                           |                                                                            |                                                                                         |      |                            |
|   |           |                                                                                       | As<br>a<br>Drawn: DW<br>g Number:                                                          | per client<br>address                                                     | Client Approval:                                                           | Paper Size: A1                                                                          |      | <b>ISO A1</b><br>841x594mm |
|   |           | Drawin                                                                                | y number:                                                                                  | 1:                                                                        | 32/02                                                                      |                                                                                         | Rev: | P1                         |