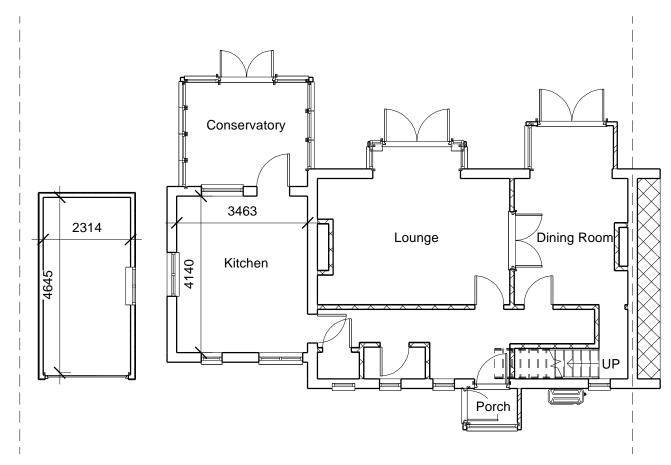

**Existing Ground Floor** 

1:100



## **Proposed Ground Floor**

1:100

Do not scale from the drawings.

Dimensions to be checked on site, where discrepancies occur, seek advice from the client's representative for clarification. The drawings & specifications are a guide as to what is required to comply with the current building regulations. This does not imply that this is the only acceptable way of achieving building regulations approval. Alternative 'similar approved' products may be used at the discretion of the Building Inspector. No liability is accepted for any loss of any sort or additional expense incurred consequent on any variation to the layout or specification that may be required as a result of site conditions, availability of materials, custom or practice, the requiremen