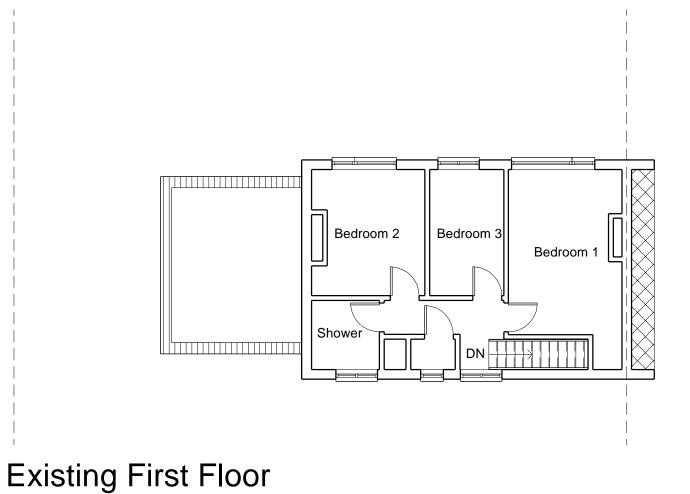

7 Shaftesbury Ave Sawley NG10 3FG

Projrect Address

2 Church Lane, NG22 0DH

Project Infomation Sheet Information Humphreys Floor Plans Sheet Number A302