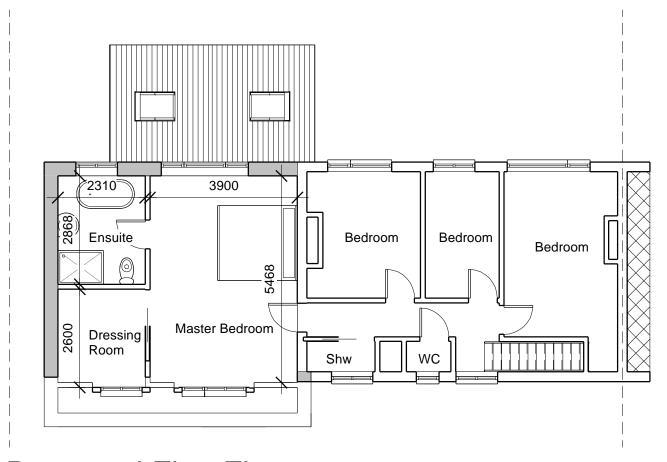

1:100

Proposed First Floor

1:100

Do not scale from the drawings.

Dimensions to be checked on site, where discrepancies occur, seek advice from the client's representative for clarification. The drawings & specifications are a guide as to what is required to comply with the current building regulations. This does not imply that this is the only acceptable way of achieving building regulations approval. Alternative 'similar approved' products may be used at the discretion of the Building Inspector. No liability is accepted for any loss of any sort or additional expense incurred consequent on any variation to the layout or specification that may be required as a result of site conditions, availability of materials, custom or practice, the requirements of the Building Inspector or any other circumstances.