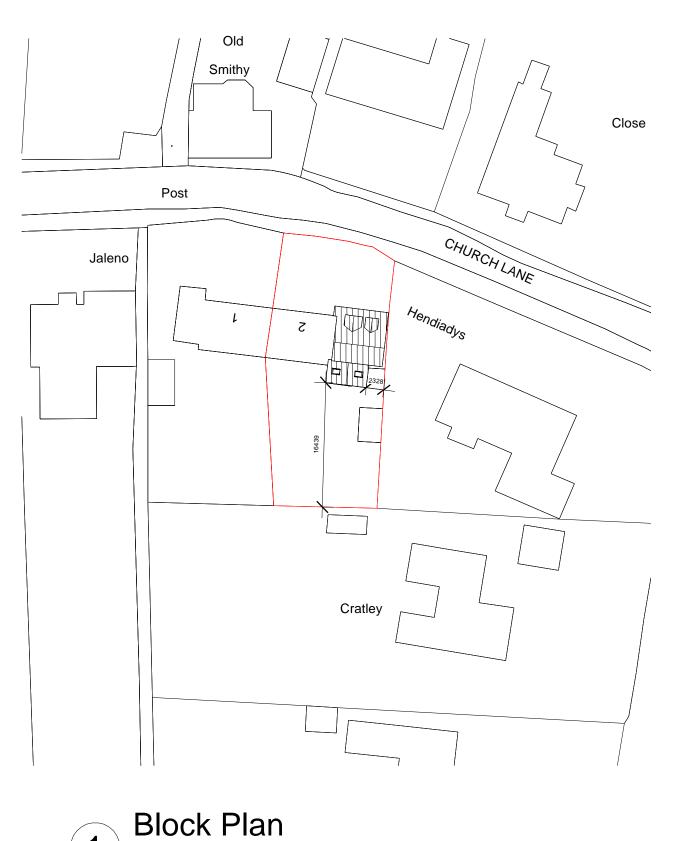

7 Shaftesbury Ave Sawley NG10 3FG

Projrect Address

2 Church Lane, NG22 0DH

Project Infomation Sheet Information Humphreys

Sheet Number

Nov 23

A306

Site Block Plan