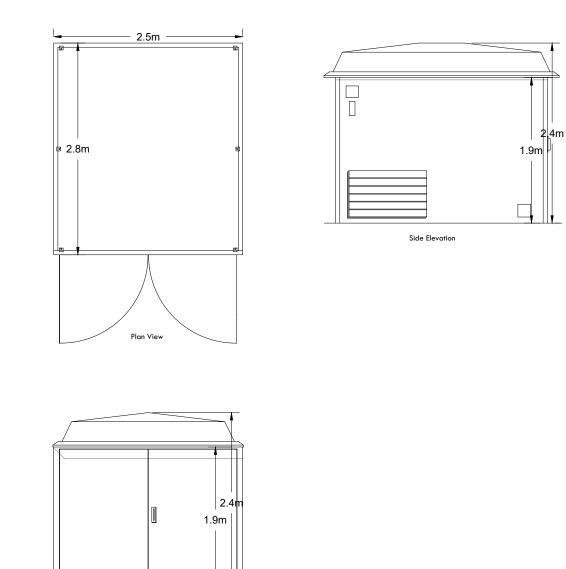

Front Elevation

|    | NOTES                                                   |
|----|---------------------------------------------------------|
| 5m | DO NOT SCALE. Use annotated measurements only           |
|    |                                                         |
|    |                                                         |
|    |                                                         |
|    |                                                         |
|    |                                                         |
|    |                                                         |
|    |                                                         |
|    |                                                         |
|    |                                                         |
|    |                                                         |
|    |                                                         |
|    |                                                         |
|    |                                                         |
|    |                                                         |
|    |                                                         |
|    |                                                         |
|    |                                                         |
|    |                                                         |
|    |                                                         |
|    | LEGEND                                                  |
|    | LEGEND                                                  |
|    |                                                         |
|    |                                                         |
|    |                                                         |
|    |                                                         |
|    |                                                         |
|    | 03 08/02/24 Scalebar added   02 29/11/23 Layout revised |
|    | 01 21/09/23 Initial issue<br>Issue Date Comments        |
|    | Drawn AA Approve DF Date 21/09/23                       |
|    | Drawing Status                                          |
|    | PLANNING                                                |
|    | r l'Ainining                                            |
|    | Project: Hydroglen Solar Farm                           |
|    | Address: Glensaugh, Laurencekirk AB30 1HB               |
|    | Client: James Hutton Institute                          |
|    | Title                                                   |
|    | DNO Substation                                          |
|    |                                                         |
|    | Issue : 03 [Scale ]:50 @A3                              |
|    |                                                         |
|    |                                                         |
|    | Figure 4.11                                             |
|    |                                                         |
|    |                                                         |
|    | ITPEnergised Offices<br>Bristol                         |
|    | 33 Colston Avenue ITPENERGISED                          |
|    |                                                         |