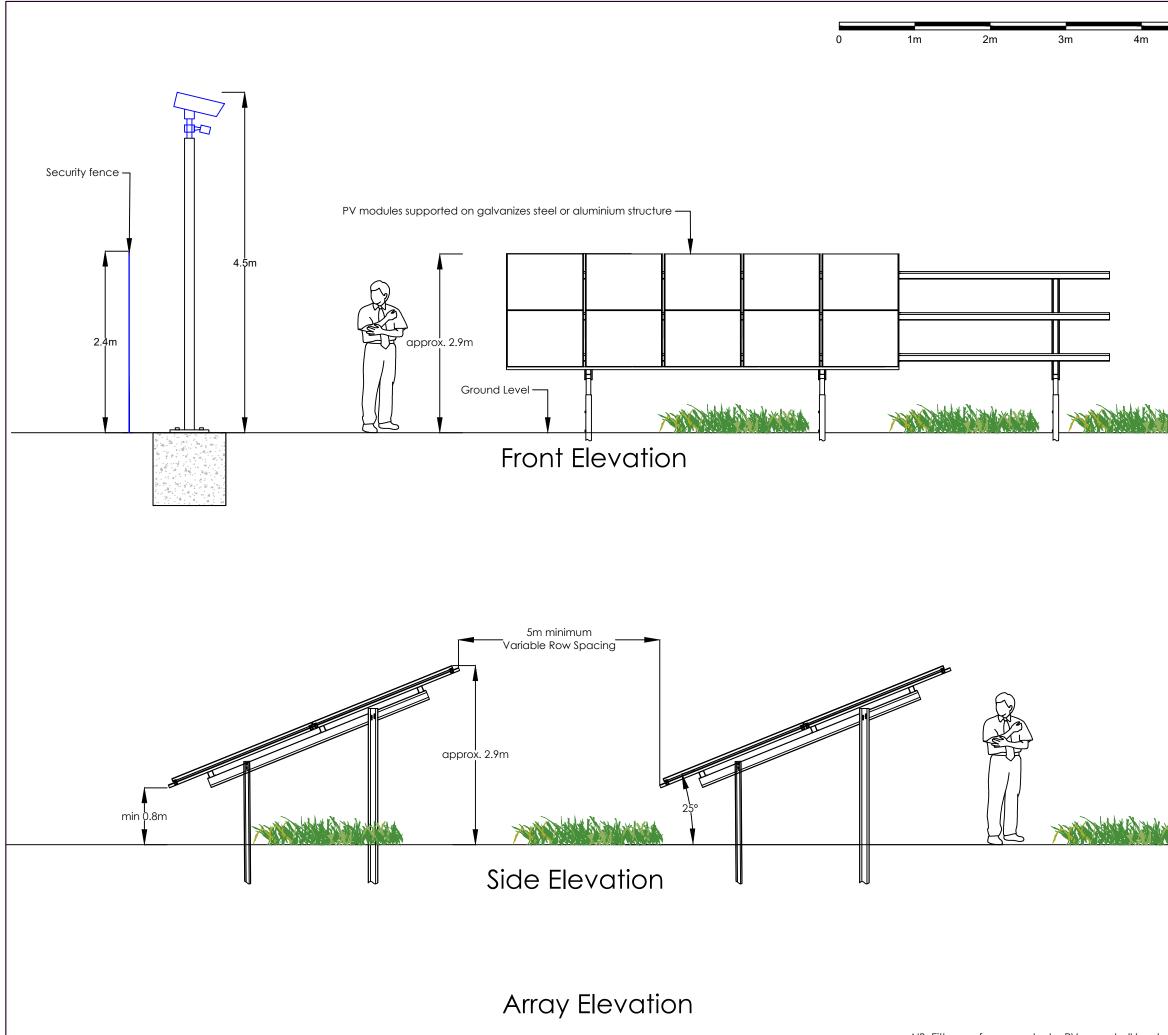

|                | NOTES                                            |
|----------------|--------------------------------------------------|
|                | DO NOT SCALE. Use annotated measurements only    |
| 5m             |                                                  |
|                |                                                  |
|                |                                                  |
|                |                                                  |
|                |                                                  |
|                |                                                  |
|                | LEGEND                                           |
|                |                                                  |
|                |                                                  |
|                |                                                  |
|                |                                                  |
|                |                                                  |
|                |                                                  |
|                |                                                  |
|                |                                                  |
|                |                                                  |
|                |                                                  |
|                |                                                  |
|                |                                                  |
|                |                                                  |
| Max and a      |                                                  |
| And a Sand     |                                                  |
|                |                                                  |
|                |                                                  |
|                |                                                  |
|                |                                                  |
|                |                                                  |
|                | 03 08/02/24 Scale bar added                      |
|                | 02 27/11/23 Layout revised                       |
|                | 01 17/08/23 Initial Issue<br>Issue Date Comments |
|                | Drawn AA Approve DF Date 17/08/23                |
|                |                                                  |
|                | Drawing Status                                   |
|                |                                                  |
|                | PLANNING                                         |
|                |                                                  |
|                | Project: Hydroglen Solar Farm                    |
|                | Address Glensaugh, Laurencekirk AB30 1HB         |
|                |                                                  |
|                | Client: James Hutton Institute                   |
|                | Title                                            |
|                | Array Elevation                                  |
| H all I        |                                                  |
|                | Scale 1:50 @A3                                   |
| a it a sine da | Issue                                            |
|                | 03                                               |
|                |                                                  |
|                |                                                  |
|                | Figure 415                                       |
|                | Figure 4.15                                      |
|                |                                                  |
|                |                                                  |
|                | ITPEnergised Offices<br>Bristol                  |
|                | 33 Colston Avenue // ITPENERGISED                |
| volonad        | Bristol                                          |
| veloped        |                                                  |