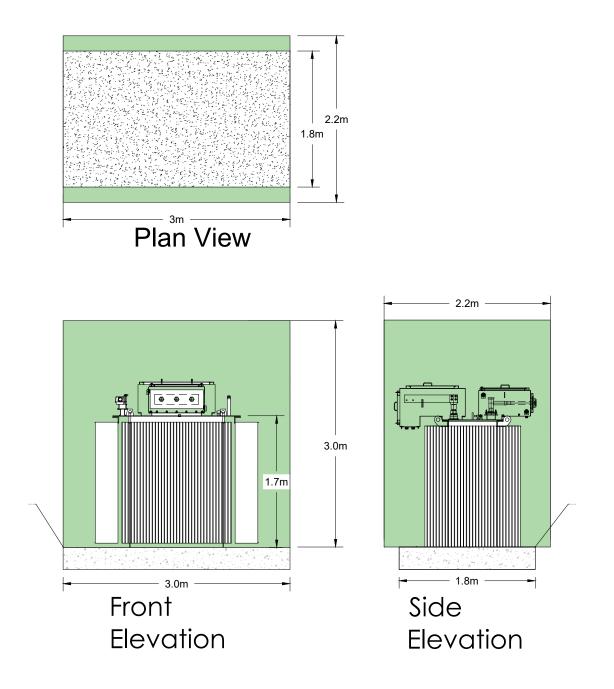

Transformer

|    | NOTES                                                    |
|----|----------------------------------------------------------|
| 5m | DO NOT SCALE. Use annotated measurements only            |
|    |                                                          |
|    |                                                          |
|    |                                                          |
|    |                                                          |
|    |                                                          |
|    |                                                          |
|    |                                                          |
|    |                                                          |
|    |                                                          |
|    |                                                          |
|    |                                                          |
|    |                                                          |
|    |                                                          |
|    |                                                          |
|    |                                                          |
|    |                                                          |
|    |                                                          |
|    |                                                          |
|    |                                                          |
|    |                                                          |
|    | LEGEND                                                   |
|    |                                                          |
|    |                                                          |
|    |                                                          |
|    |                                                          |
|    |                                                          |
|    | 03 08/02/24 Scalebar added<br>02 29/11/23 Layout revised |
|    | 01 03/10/23 Initial issue<br>Issue Date Comments         |
|    | Drawn AA Approve DF Date 03/10/23                        |
|    | Drawing Status                                           |
|    |                                                          |
|    | PLANNING                                                 |
|    | Project: Hydroglen Solar Farm                            |
|    | Address: Glensaugh, Laurencekirk AB30 1HB                |
|    | Client: James Hutton Institute                           |
|    | Title                                                    |
|    | Transformer                                              |
|    |                                                          |
|    | <br>  ssue:03   Scale 1:50@A3                            |
|    | Issue : 03 Scale 1:50 @A3                                |
|    |                                                          |
|    | Figure 4.3                                               |
|    |                                                          |
|    |                                                          |
|    | ITPEnergised Offices<br>Bristol                          |
|    | 33 Colston Avenue // ITPENERGISED                        |
|    | BS1 4UA                                                  |
|    | 11 1                                                     |