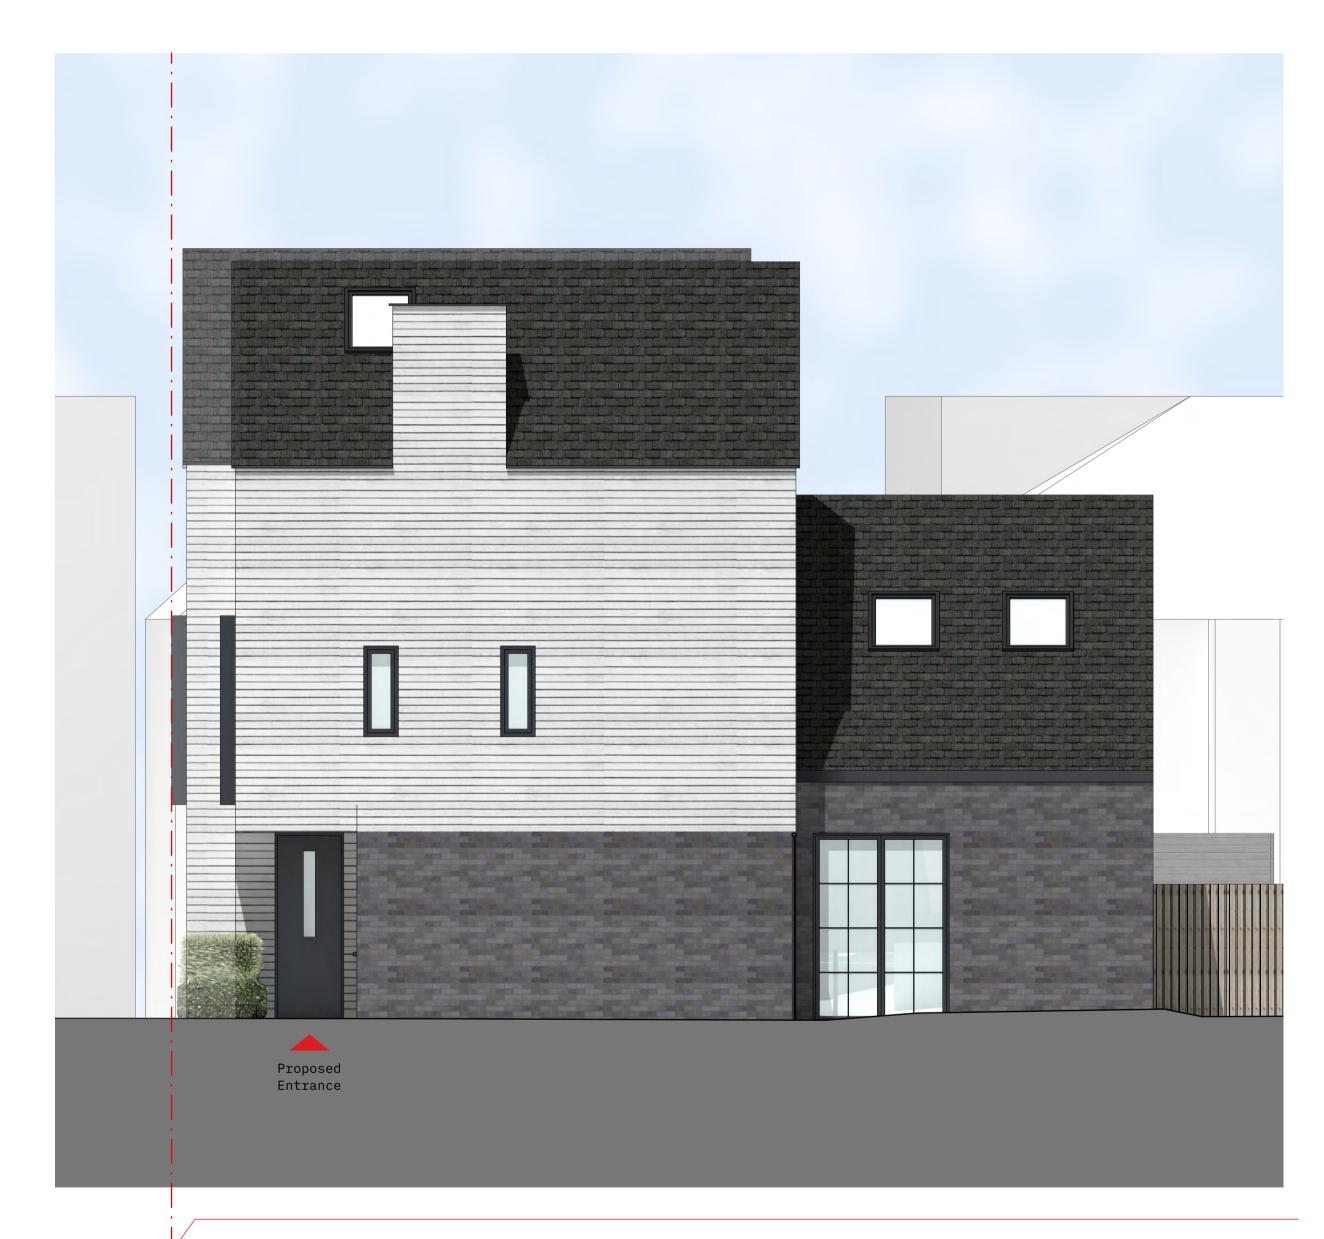

APPLICATION SITE: 89 HIGH STREET

A Proposed East Elevation GE.02 1:50 @ A1; 1:100 @ A3

**Proposed West Elevation** GE.02 1:50 @ A1; 1:100 @ A3

A 15.02.24 Issued for application.

Information contained within this drawing is the sole copyright of T2S Architecture Ltd. and is not to be reproduced without express permission. No implied licence exists. This drawing not to be used for land transfer or valuation purposes. Do not scale from this drawing. All dimensions & levels are to be checked on site by the contractor. Issued for purposes indicated only. Drawing errors and omissions to be reported to the architect.

Client Klara Homes 89 High Street, BIllericay

T2S
ARCHIT
ECTURE
LTD

A: LMLF.302, The Leather Market
Weston St,
London, SE1 3ER
M: +44 208 066 7078
E: admin@t2sarchitecture.com
W: www.t2sarchitecture.com Drawn Checked Proposed East & West Elevations JG TJS Planning 1:50 @ A1 ; 1:100 @ A3 Nov 2023