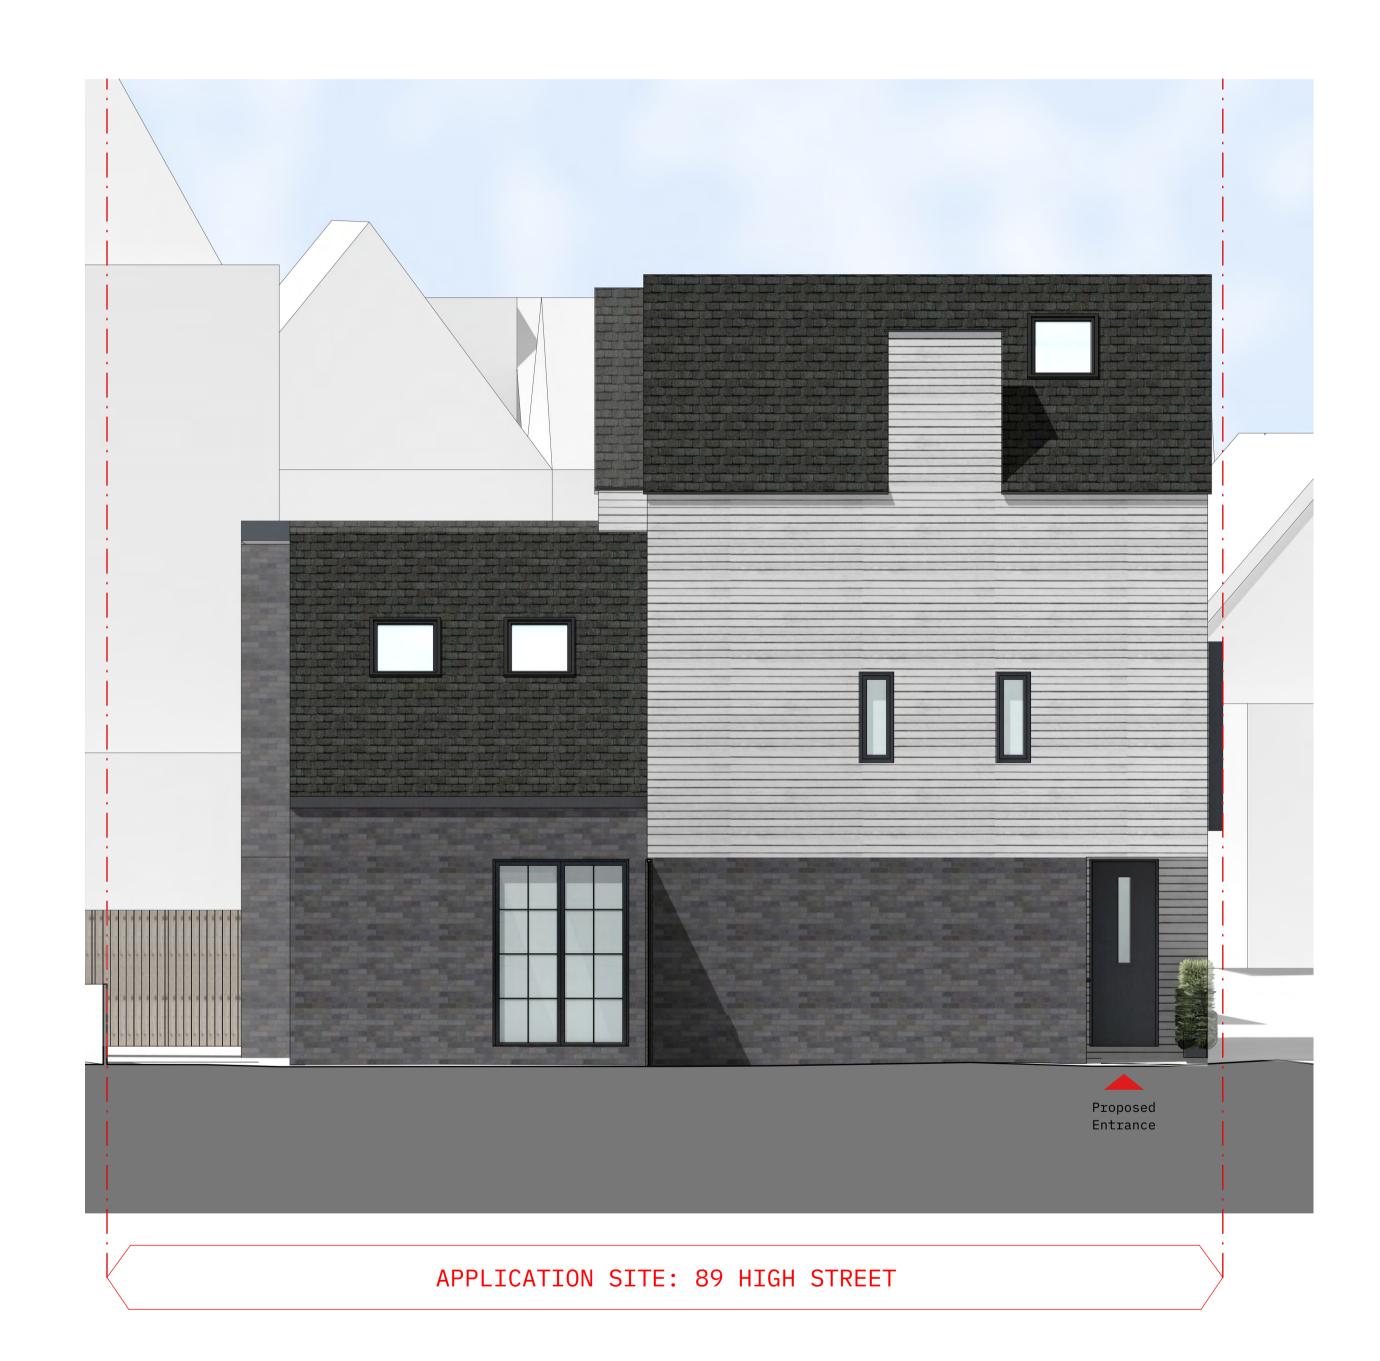

APPLICATION SITE: 89 HIGH STREET

A Proposed East Elevation GE.02 1:50 @ A1; 1:100 @ A3

**Proposed West Elevation** GE.02 1:50 @ A1; 1:100 @ A3

A 15.02.24 Issued for application.

Information contained within this drawing is the sole copyright of T2S Architecture Ltd. and is not to be reproduced without express permission. No implied licence exists. This drawing not to be used for land transfer or valuation purposes. Do not scale from this drawing. All dimensions & levels are to be checked on site by the contractor. Issued for purposes indicated only. Drawing errors and omissions to be reported to the architect.

Client Klara Homes 89 High Street, BIllericay

T2S
ARCHIT
ECTURE
LTD

A: LMLF.302, The Leather Market
Weston St,
London, SE1 3ER
M: +44 208 066 7078
E: admin@t2sarchitecture.com
W: www.t2sarchitecture.com Drawn Checked Proposed East & West Elevations JG TJS Planning 1:50 @ A1 ; 1:100 @ A3 Nov 2023