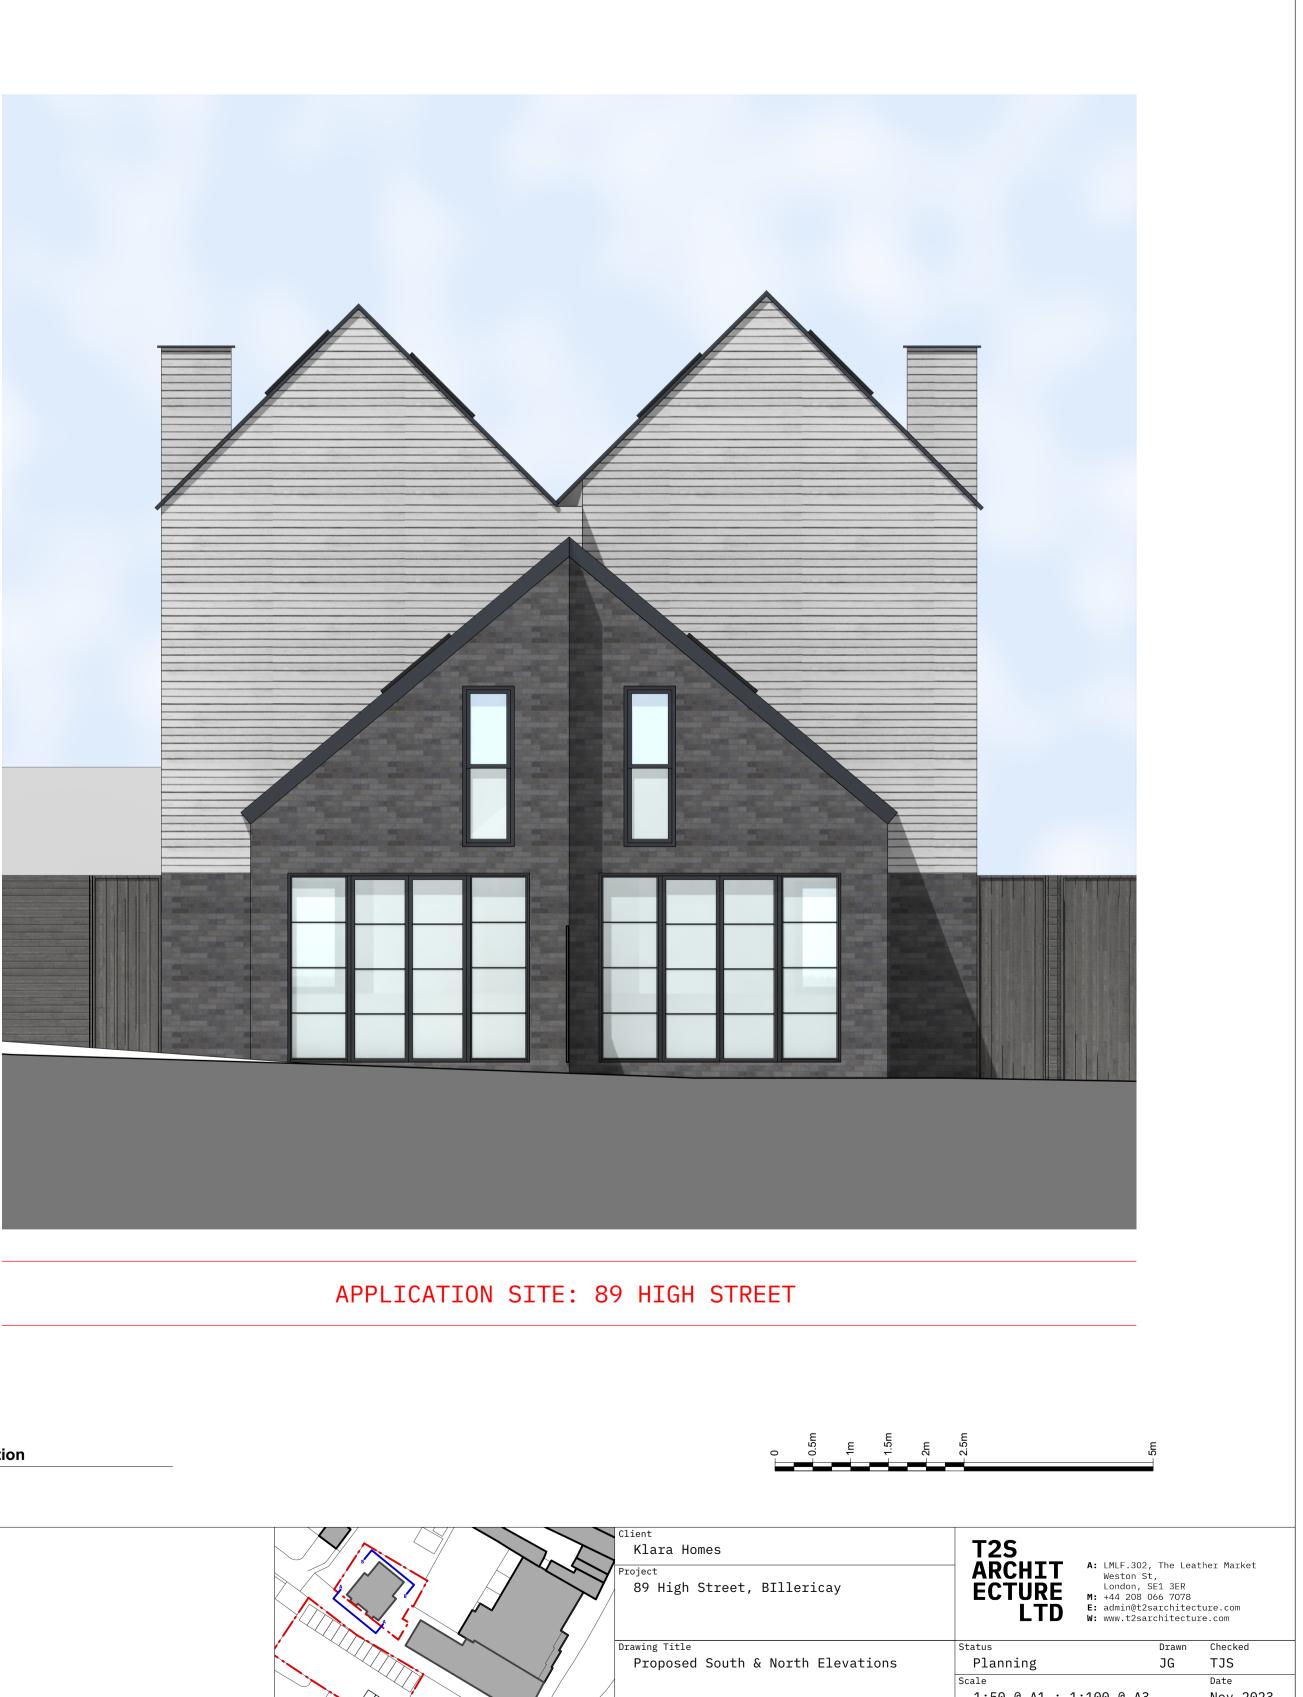

## APPLICATION SITE: 89 HIGH STREET

A Proposed South Elevation GE.01 1:50 @ A1; 1:100 @ A3

> Revisions A 15.02.24 Issued for application.

Information contained within this drawing is the sole copyright of T2S Architecture Ltd. and is not to be reproduced without express permission. No implied licence exists. This drawing not to be used for land transfer or valuation purposes. Do not scale from this drawing. All dimensions & levels are to be checked on site by the contractor. Issued for purposes indicated only. Drawing errors and omissions to be reported to the architect.