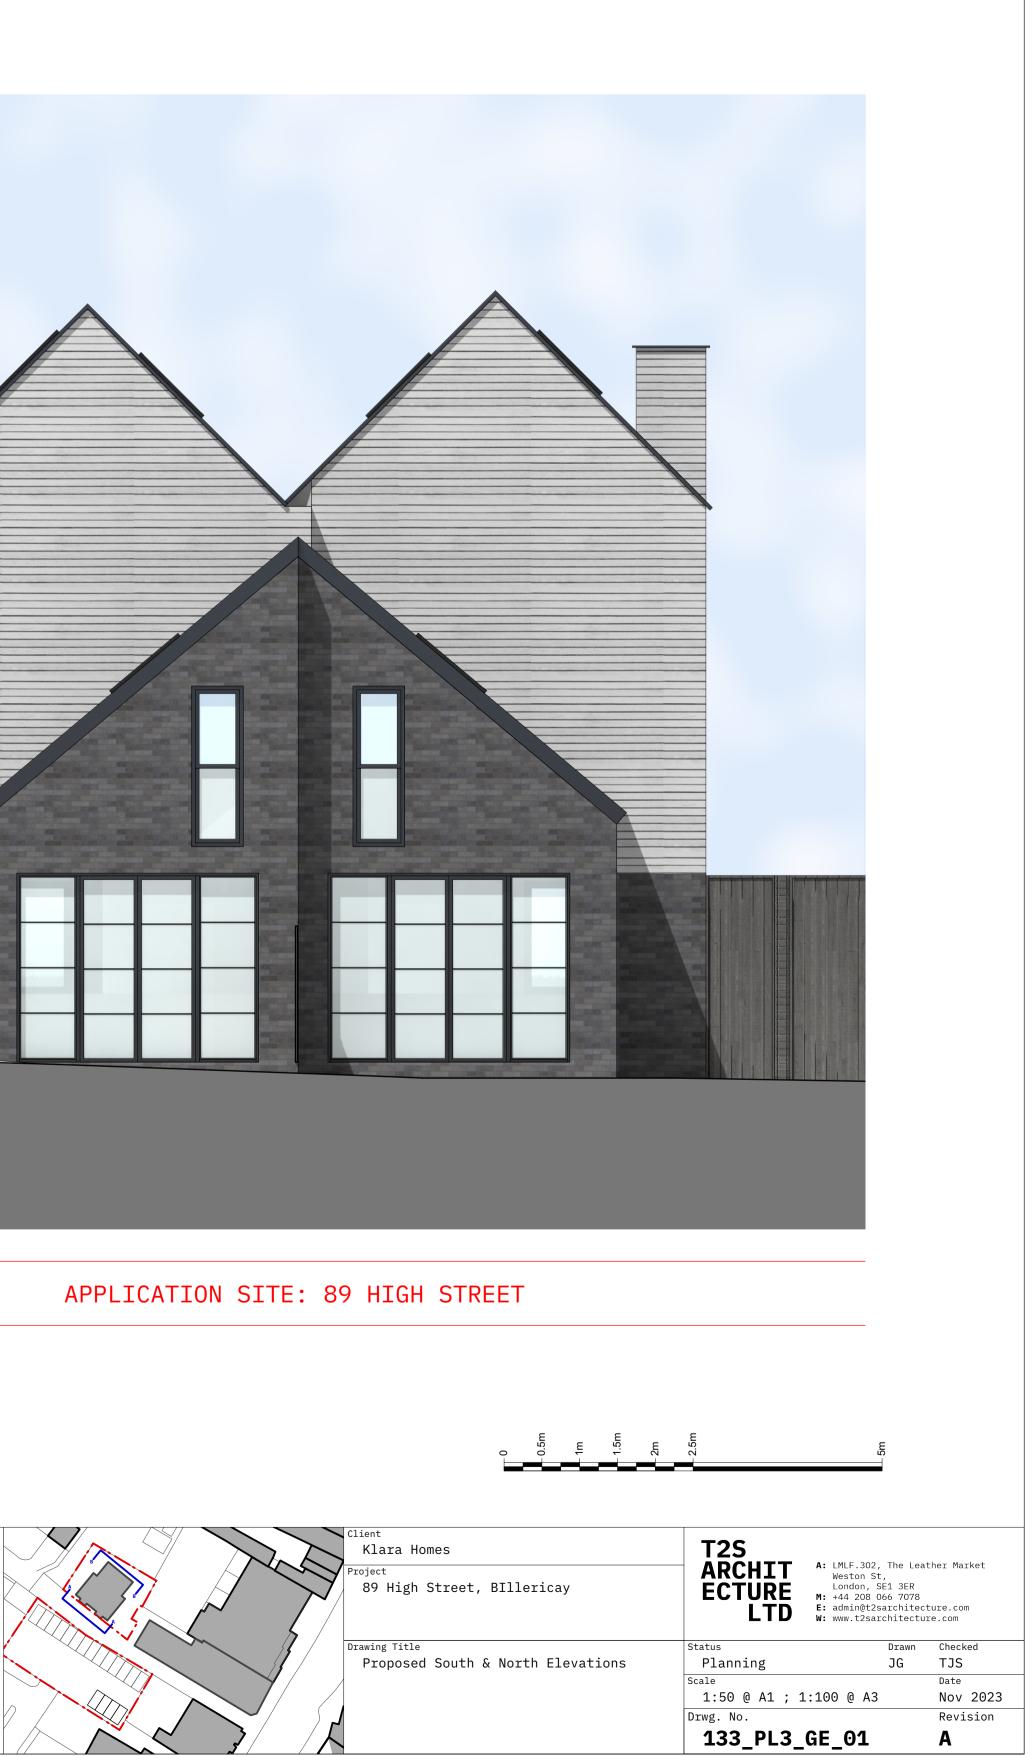

## APPLICATION SITE: 89 HIGH STREET

A Proposed South Elevation GE.01 1:50 @ A1; 1:100 @ A3

> Revisions A 15.02.24 Issued for application.

Information contained within this drawing is the sole copyright of T2S Architecture Ltd. and is not to be reproduced without express permission. No implied licence exists. This drawing not to be used for land transfer or valuation purposes. Do not scale from this drawing. All dimensions & levels are to be checked on site by the contractor. Issued for purposes indicated only. Drawing errors and omissions to be reported to the architect.

Proposed North Elevation GE.01 1:50 @ A1; 1:100 @ A3