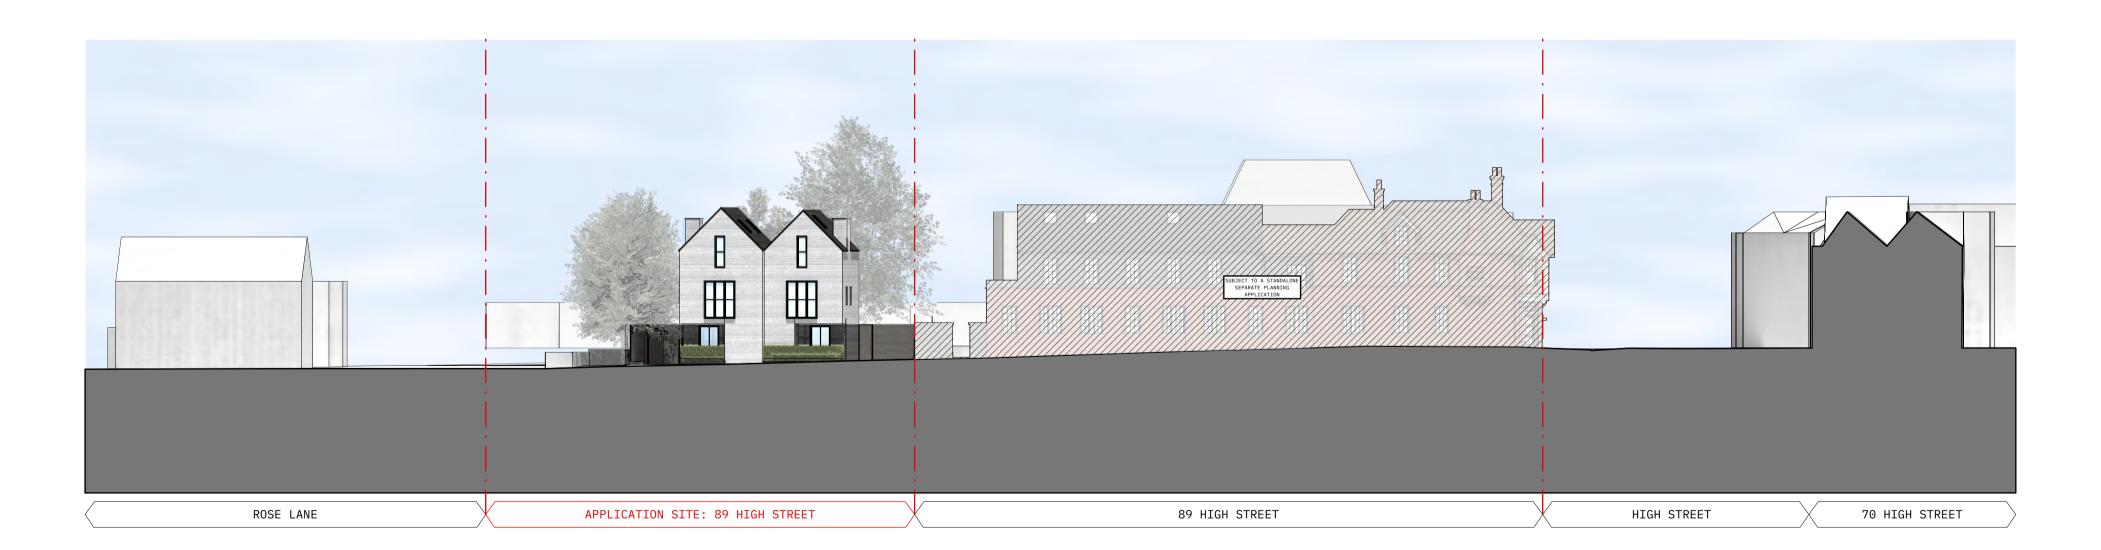

A Proposed South Site Elevation

GE.20 1:100 @ A1 ; 1:200 @ A3

**B** Proposed Context Elevation

GE.20 1:250 @ A1 1:500 @ A3

- 2 m - - 6 m - - 10 m - - 6 m - - 6 m - - 6 m - - 6 m - - 6 m - - 6 m - - 6 m - - 6 m - - 6 m - - 6 m - - 6 m - - 6 m - - 6 m - - 6 m - - 6 m - - 6 m - - 6 m - - 6 m - - 6 m - - 6 m - - 6 m - - 6 m - - 6 m - - 6 m - - 6 m - - 6 m - - 6 m - - 6 m - - 6 m - - 6 m - - 6 m - - 6 m - - 6 m - - 6 m - - 6 m - - 6 m - - 6 m - - 6 m - - 6 m - - 6 m - - 6 m - - 6 m - - 6 m - - 6 m - - 6 m - - 6 m - - 6 m - - 6 m - - 6 m - - 6 m - - 6 m - - 6 m - - 6 m - - 6 m - - 6 m - - 6 m - - 6 m - - 6 m - - 6 m - - 6 m - - 6 m - - 6 m - - 6 m - - 6 m - - 6 m - - 6 m - - 6 m - - 6 m - - 6 m - - 6 m - - 6 m - - 6 m - - 6 m - - 6 m - - 6 m - - 6 m - - 6 m - - 6 m - - 6 m - - 6 m - - 6 m - - 6 m - - 6 m - - 6 m - - 6 m - - 6 m - - 6 m - - 6 m - - 6 m - - 6 m - - 6 m - - 6 m - - 6 m - - 6 m - - 6 m - - 6 m - - 6 m - - 6 m - - 6 m - - 6 m - - 6 m - - 6 m - - 6 m - - 6 m - - 6 m - - 6 m - - 6 m - - 6 m - - 6 m - - 6 m - - 6 m - - 6 m - - 6 m - - 6 m - - 6 m - - 6 m - - 6 m - - 6 m - - 6 m - - 6 m - - 6 m - - 6 m - - 6 m - - 6 m - - 6 m - - 6 m - - 6 m - - 6 m - - 6 m - - 6 m - - 6 m - - 6 m - - 6 m - - 6 m - - 6 m - - 6 m - - 6 m - - 6 m - - 6 m - - 6 m - - 6 m - - 6 m - - 6 m - - 6 m - - 6 m - - 6 m - - 6 m - - 6 m - - 6 m - - 6 m - - 6 m - - 6 m - - 6 m - - 6 m - - 6 m - - 6 m - - 6 m - - 6 m - - 6 m - - 6 m - - 6 m - - 6 m - - 6 m - - 6 m - - 6 m - - 6 m - - 6 m - - 6 m - - 6 m - - 6 m - - 6 m - - 6 m - - 6 m - - 6 m - - 6 m - - 6 m - - 6 m - - 6 m - - 6 m - - 6 m - - 6 m - - 6 m - - 6 m - - 6 m - - 6 m - - 6 m - - 6 m - - 6 m - - 6 m - - 6 m - - 6 m - - 6 m - - 6 m - - 6 m - - 6 m - - 6 m - - 6 m - - 6 m - - 6 m - - 6 m - - 6 m - - 6 m - - 6 m - - 6 m - - 6 m - - 6 m - - 6 m - - 6 m - - 6 m - - 6 m - - 6 m - - 6 m - - 6 m - - 6 m - - 6 m - - 6 m - - 6 m - - 6 m - - 6 m - - 6 m - - 6 m - - 6 m - - 6 m - - 6 m - - 6 m - - 6 m - - 6 m - - 6 m - - 6 m - - 6 m - - 6 m - - 6 m - - 6 m - - 6 m - - 6 m - - 6 m - - 6 m - - 6 m - - 6 m - - 6 m - - 6 m - - 6 m - - 6 m - - 6 m - - 6 m - - 6 m - - 6 m - - 6 m - - 6 m - - 6 m - - 6 m - - 6 m - - 6 m