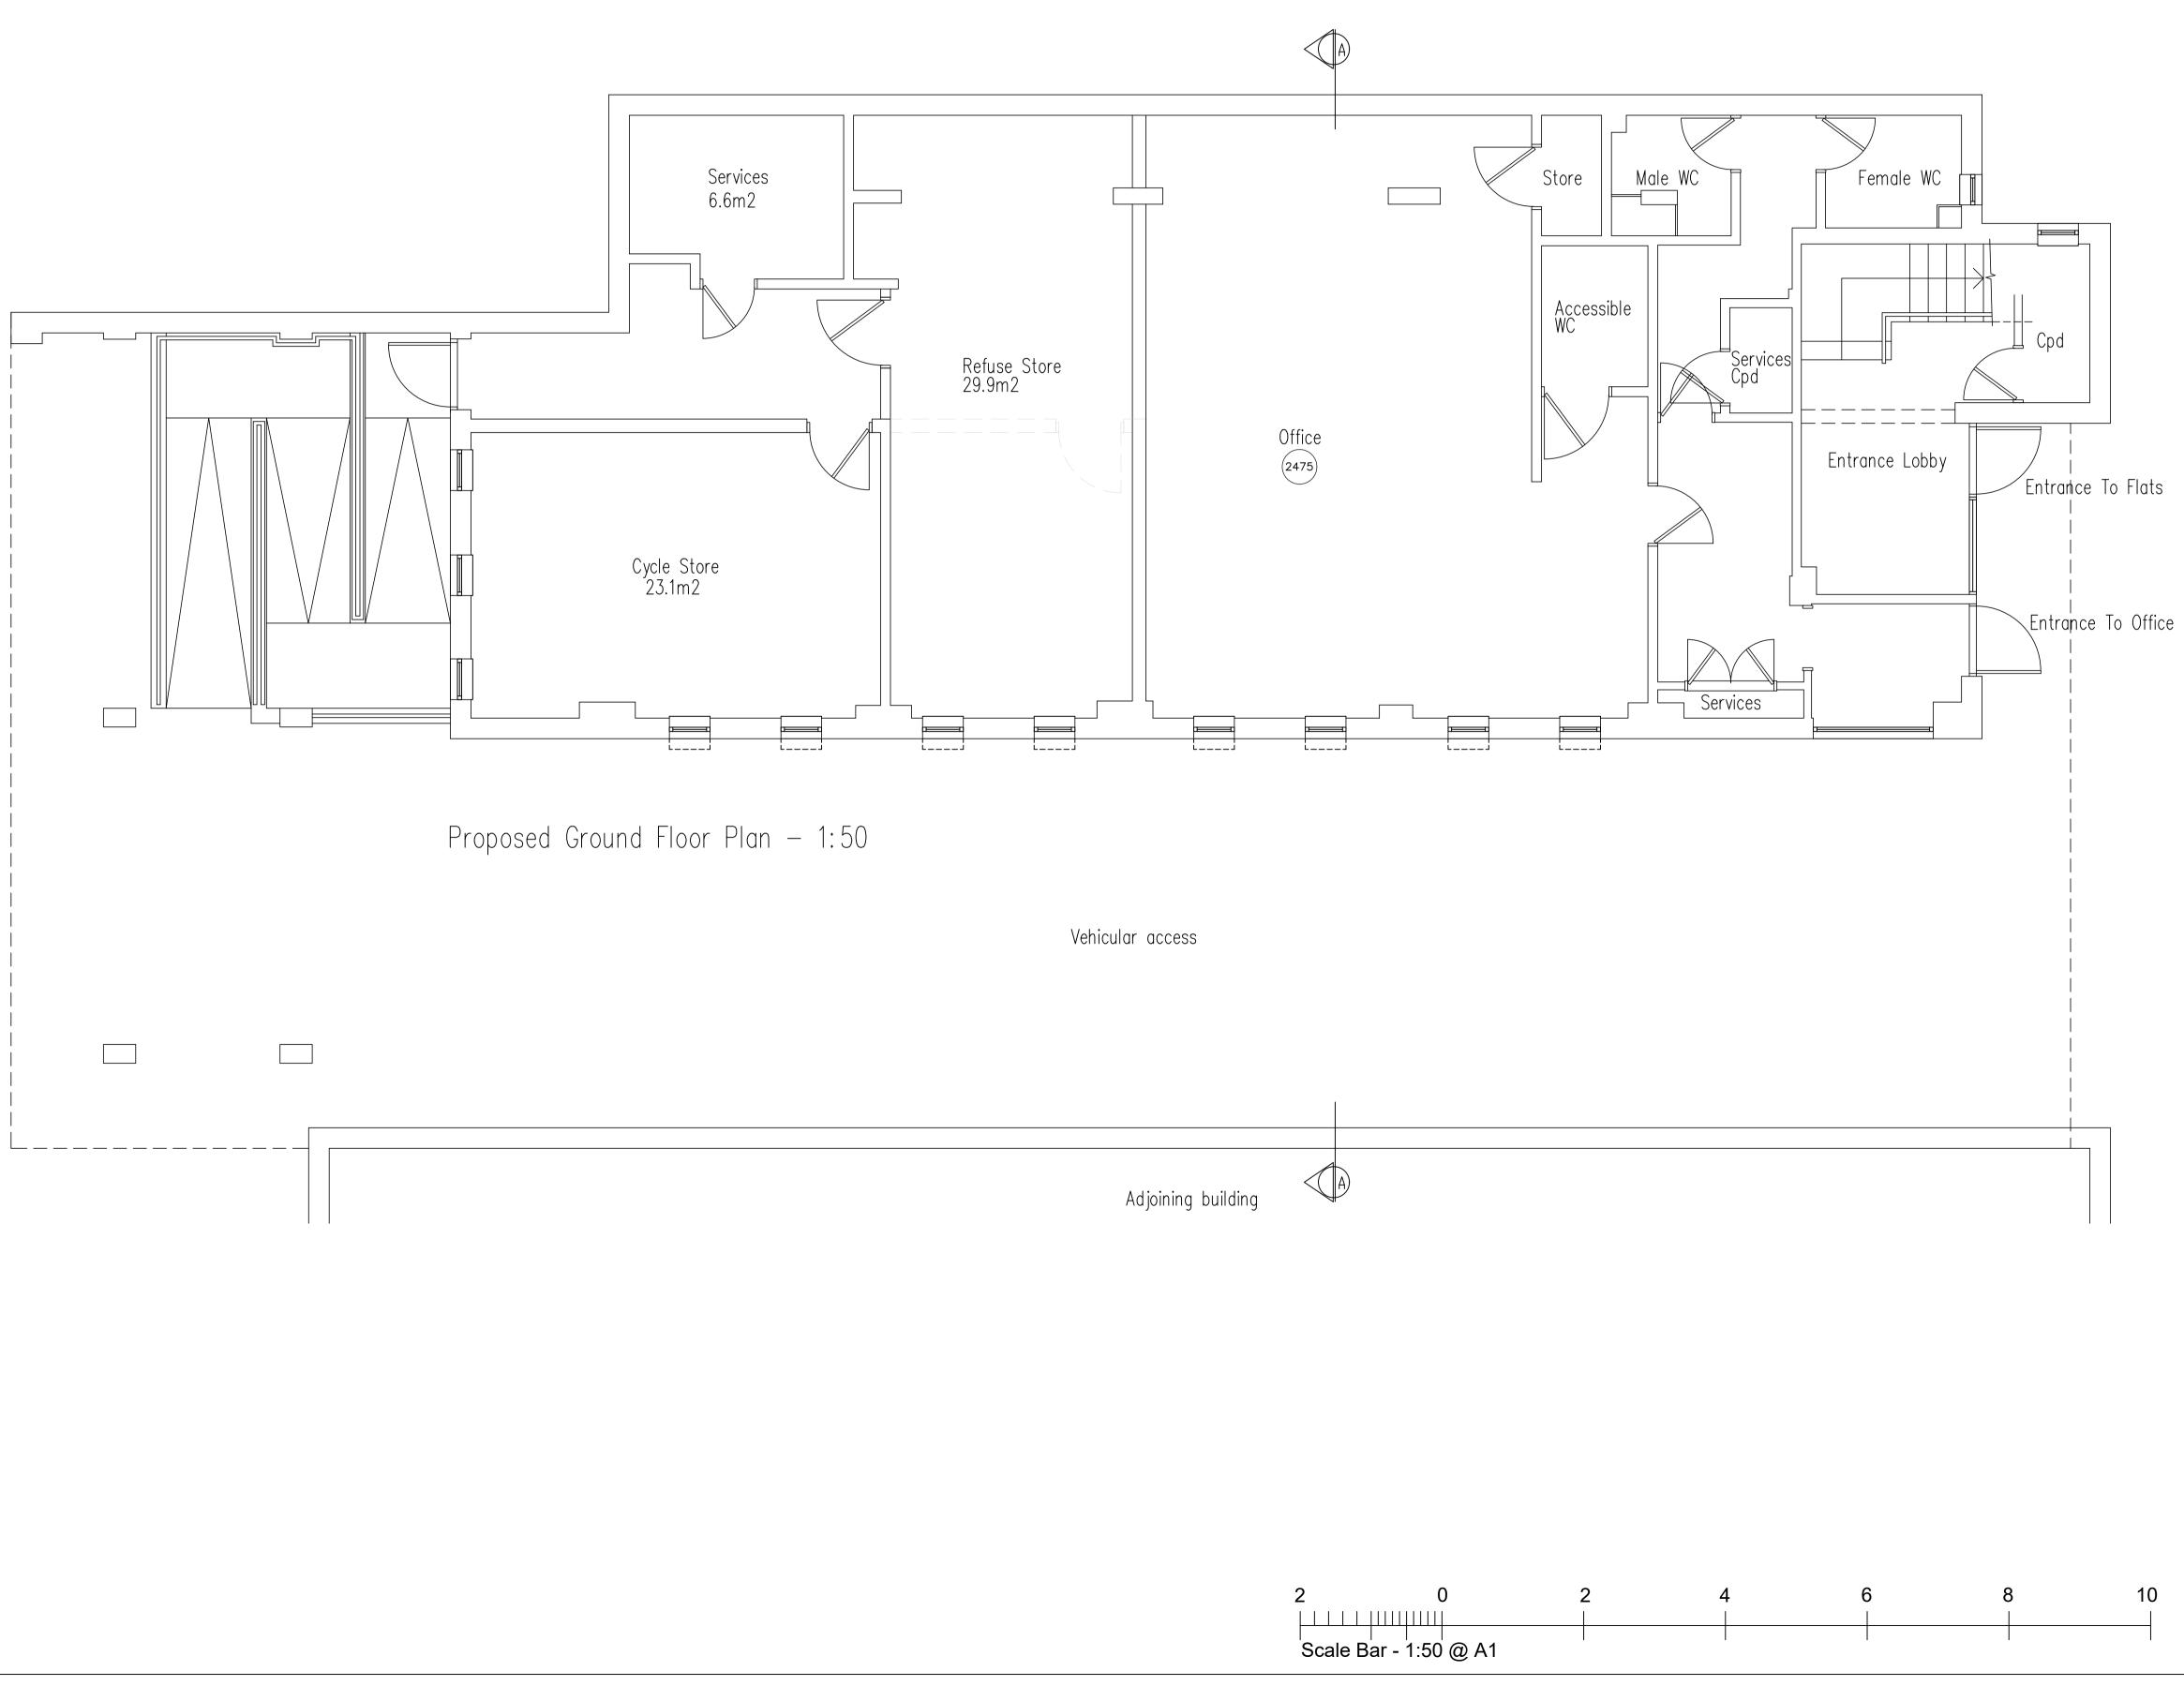

| PROJECT:                    |                                                                                                                                |                                                                                                                           |
|-----------------------------|--------------------------------------------------------------------------------------------------------------------------------|---------------------------------------------------------------------------------------------------------------------------|
| 147 High Street,            |                                                                                                                                |                                                                                                                           |
| Billericay, Essex. CM12 9AB |                                                                                                                                |                                                                                                                           |
| TITLE:                      |                                                                                                                                |                                                                                                                           |
| Proposed Ground Floor Plan  |                                                                                                                                |                                                                                                                           |
|                             |                                                                                                                                | <b>BRELEY</b>                                                                                                             |
| scale:<br>1:50 @ A1         | DATE:<br>Sep 2022                                                                                                              | Breley Design Ltd, Harrier House<br>Aviation Way, Southend on Sea                                                         |
| Drawing No.<br>1516–06      | rev.<br>B                                                                                                                      | Essex SS2 6UN, England.<br>Telephone: +44 (0)1702 541300<br>Facsimile: +44 (0)1702 543123<br>Email: info@breleydesign.com |
|                             | all remain the property of Breley Design<br>any other parties for any other purpose<br>any discrepencies reported to Breley De | without prior consent.                                                                                                    |