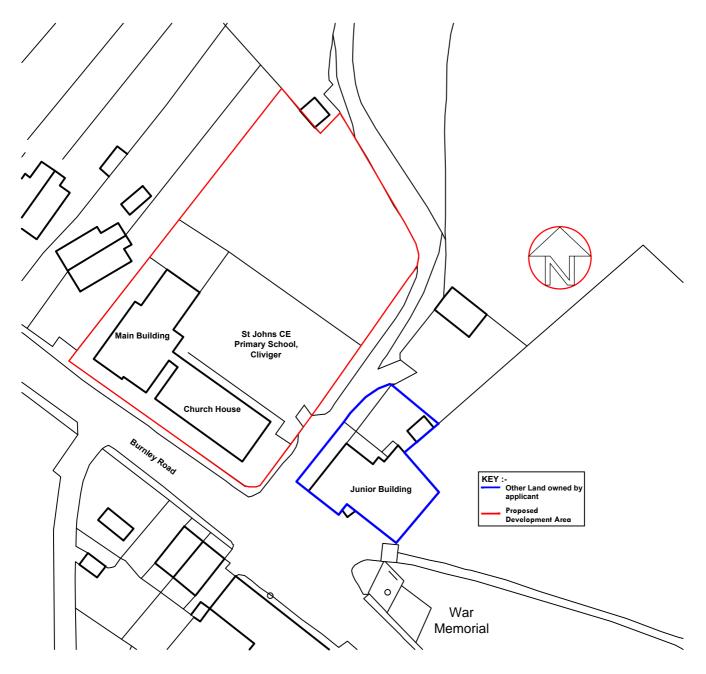

Site Location Plan 1:1250

| Notes                                   |                                                                                                                          |
|-----------------------------------------|--------------------------------------------------------------------------------------------------------------------------|
| The contractor sh<br>specifically state | all comply with the current Building Regulations whether or not d on these drawings.                                     |
|                                         | all check and verify all building and site dimensions, levels levels at connection points before work starts.            |
| Do not scale med                        | surements. If in doubt - ask.                                                                                            |
|                                         | opyright and may not be copied or given to a third party<br>uthority from CCO Building Consultancy.                      |
| CDM Principles -                        | Managing Hazards                                                                                                         |
|                                         | need to mention every hazard or assumption, as this can<br>nt issues, but they do need to point out significant hazards. |
| These are not ne<br>are:                | cessarily those that result in the greatest risks but those that                                                         |
| B) Unusual, or                          | ne obvious to a competent contractor or other designer.  ifficult to manage effectively.                                 |
|                                         |                                                                                                                          |

| Status Planning |         | Planning    |          | Client                                |
|-----------------|---------|-------------|----------|---------------------------------------|
| Project No.     |         | DWG No.     | Rev      | Cliviger St Johns CE Primary School,  |
| 3678            |         | SLP         | А        | Burnley Road, Cliviger, Burnley, BB10 |
| Date            |         | Scale       | Drawn    | 4SU                                   |
| Jan/2           | 2024    | 1:1250 @ A4 | JS       | Project                               |
| Rev             | Descrip | tion        | Date     | External Classroom                    |
| A SLP ar        | SLP am  | ended       | 26/01/24 | 7                                     |
|                 |         |             |          | Drawing Title                         |
|                 |         |             |          | Site Location Plan                    |
|                 |         |             |          | ┪                                     |