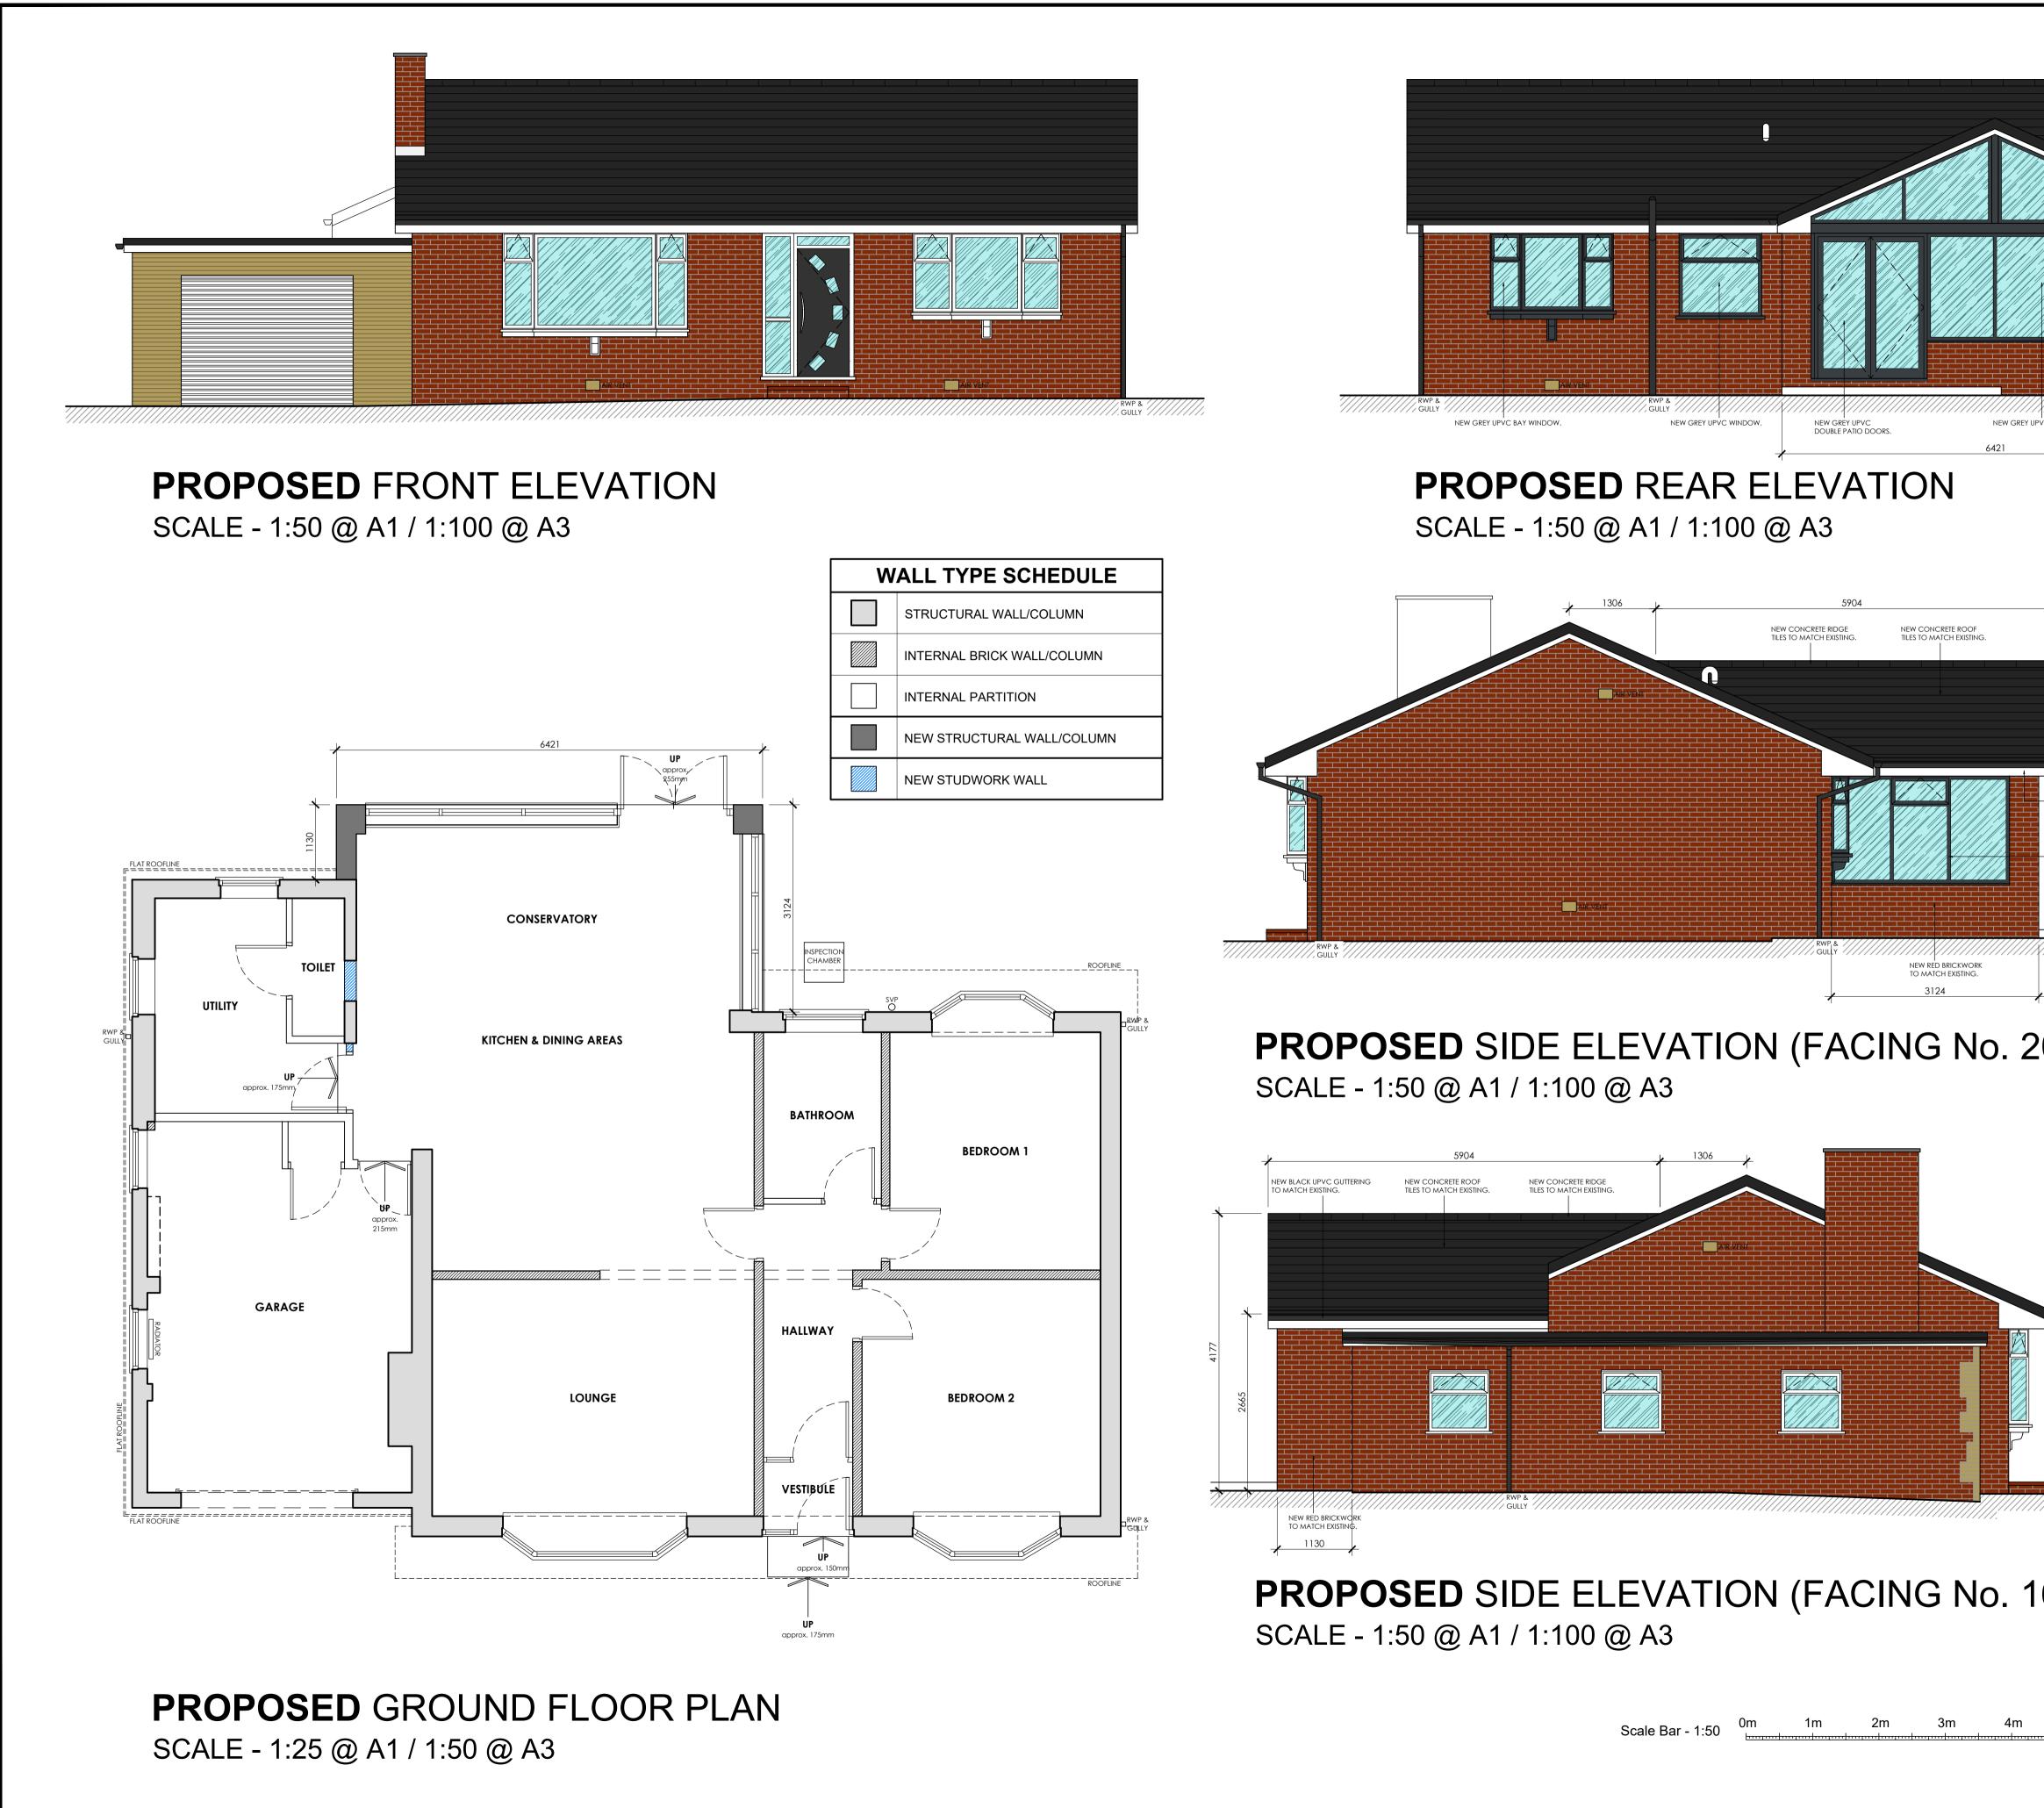

| I I I I I I I I I I I I I I I I I I I                                                                                                   | ACT                                                                                                                                                                                                                       |
|-----------------------------------------------------------------------------------------------------------------------------------------|---------------------------------------------------------------------------------------------------------------------------------------------------------------------------------------------------------------------------|
| NEW BLACK UPVC GUTTERING<br>TO MATCH EXISTING.<br>NEW WHITE UPVC FASCIA<br>BOARDS TO MATCH EXISTING.<br>NEW GREY UPVC WINDOW<br>FRAMES. | ALL DIMENSIONS TO BE CHECKED ON SITE. DO NOT SCALE FROM THIS DRAWING EXCEPT FOR THE PURPOSES OF LOCAL AUTHORITY PLANNING.                                                                                                 |
| 20)                                                                                                                                     | A       22-02-24       Additional dimensions added as requested by LPA.         REV:       DATE:       DESCRIPTION:         CLIENT:       MRS. S. VENT         SITE ADDRESS:       18 BOULDSWORTH ROAD BURNLEY LANCASHIRE |
| 16)<br><sup>5m</sup>                                                                                                                    | BB10 3JT                                                                                                                                                                                                                  |