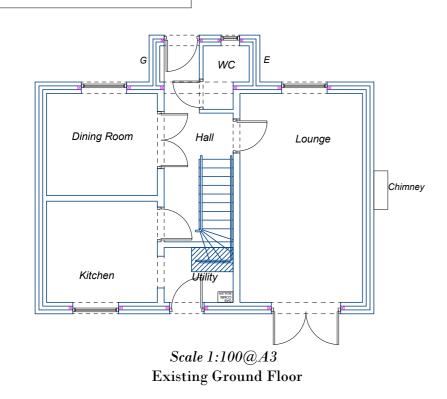

Scale 1:100@A3 **Existing First Floor** 





Scale 1:100@A3 **Proposed First Floor** 

| C | Terms | & | Condtions |
|---|-------|---|-----------|
|   |       |   |           |

No copies without approval, copyright remains the property of Zollinger&Ball Ltd. Drawings must not be used for quotations until the relevant approvals have been granted and checked on site by client and principle contractor. Any discrepancies to sizes or relevant details which may affect quotations and or building costs/procedures must be reported to Design & Planning and the drawings must be amended prior to any commencement of said quotations and building works.

Starting work before approval of plans by Building Control is at the customers own risk. It is the responsibility of the contractor/builder to che