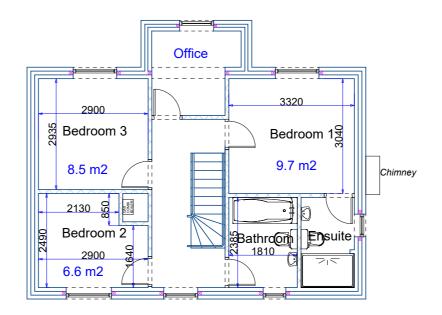

Scale 1:100@A3 **Existing First Floor** 





Scale 1:100@A3 **Proposed First Floor** 

| C | Terms | & | Condtions |
|---|-------|---|-----------|
|   |       |   |           |

No copies without approval, copyright remains the property of Zollinger&Ball Ltd. Drawings must not be used for quotations until the relevant approvals have been granted and checked on site by client and principle contractor. Any discrepancies to sizes or relevant details which may affect quotations and or building costs/procedures must be reported to Design & Planning and the drawings must be amended prior to any commencement of said quotations and building works.

Starting work before approval of plans by Building Control is at the customers own risk. It is the responsibility of the contractor/builder to check all sizes on site prior too and during the bu