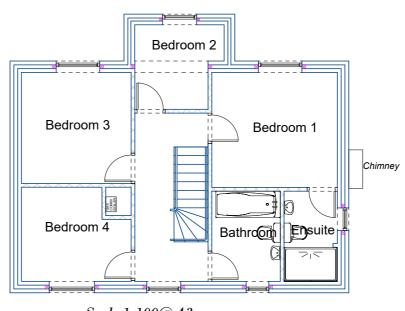

Scale 1:100@A3 **Existing First Floor** 





Scale 1:100@A3 **Proposed First Floor** 

| C | Terms | & | Condtions |
|---|-------|---|-----------|
|   |       |   |           |

No copies without approval, copyright remains the property of Zollinger&Ball Ltd. Drawings must not be used for quotations until the relevant approvals have been granted and checked on site by client and principle contractor. Any discrepancies to sizes or relevant details which may affect quotations and or building costs/procedures must be reported to Design & Planning and the drawings must be amended prior to any commencement of said quotations and building works.

Starting work before approval of plans by Building Control is at the customers own risk. It is the responsibility of the contractor/builder to check