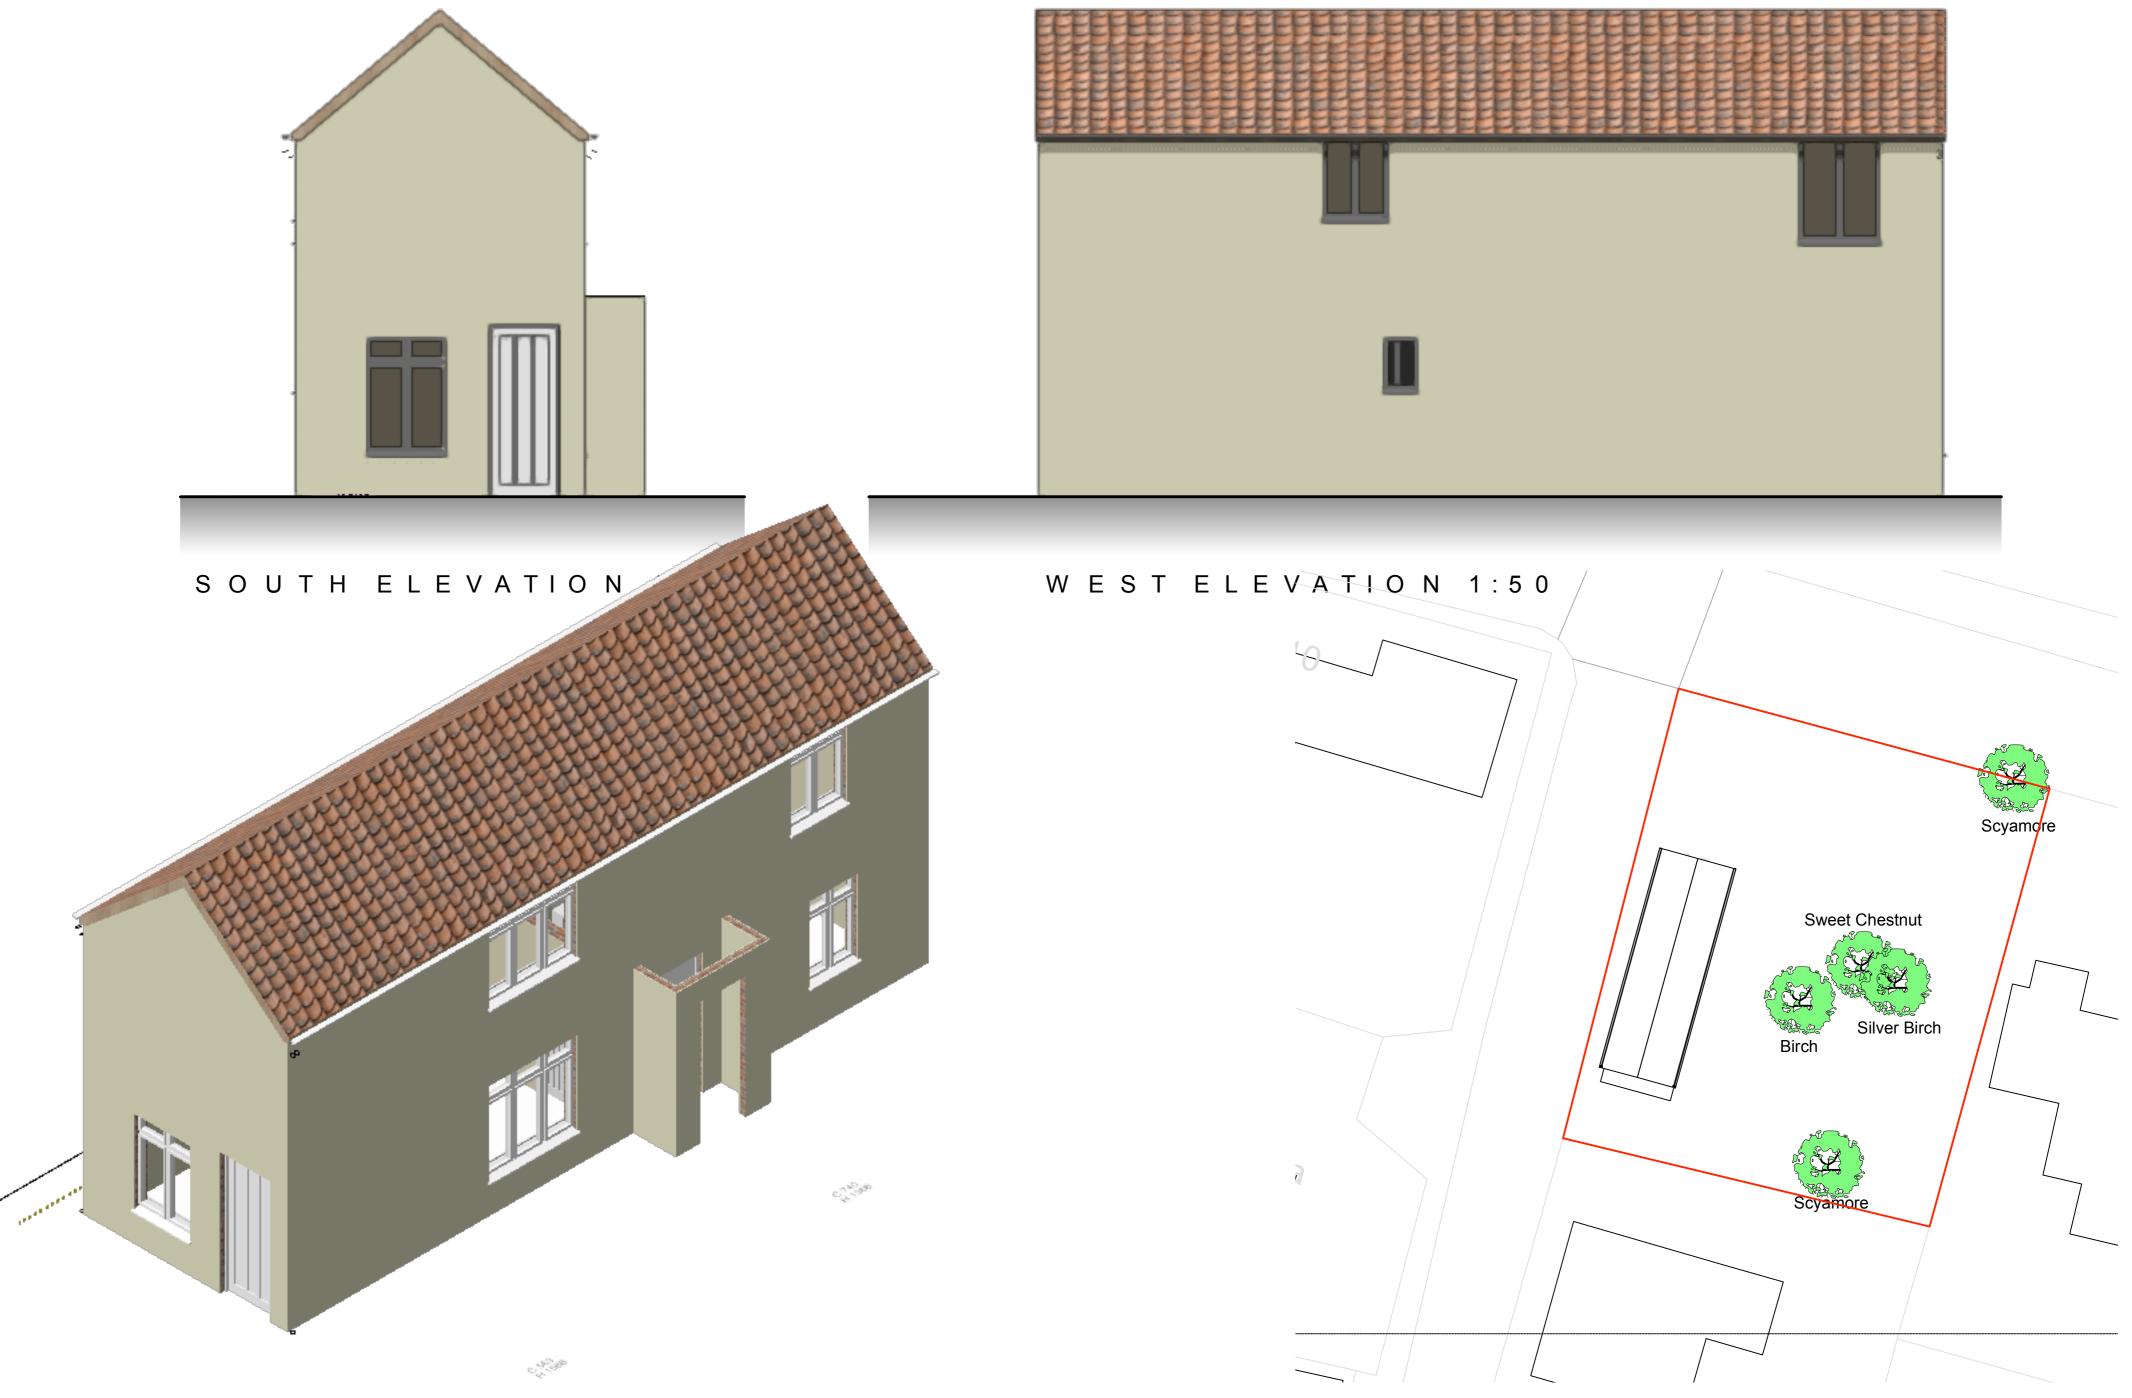

## NORTH ELEVATION 1:50

This drawing and any design shown upon it are the exclusive copyright of: Ground Designs (Norfolk) Limited trading as Ground Designs. No other person may use this design for any purpose, without prior written permission or discharge being received from in a written form from :- Ground Designs (Norfolk) Limited trading as Ground Designs the copyright holder. This drawing shall not be scaled, check all site dimensions and from fixed positions. Use dimensions on the plans in preference. This drawing has been prepared for planning or building regulation purposes only, and thus shall not be regarded as a fully working drawing. All dimensions, levels, foundations, ground conditions, drains, heights, DPC & DPM together with complete drawing shall be checked and agreed prior to any manufacture of any component. All work, workmanship and materials are to comply with the current and applicable BS Code of Practice, building regulations. Check planning conditions that may be relevant to the application. This drawing shall be read in conjunction with the specifications, engineers designs, details that may be supplied to assist. Any changes to the design or specifications, shall need to be agreed with the Local Authority planning and building control departments. Changes could compromise the design requirements. Note the need for compliancee with the CDM Regulations 2015 on all projects, Domestic and Business operations need to be considered. No alterations to the drawings or specifications shown may be undertaken other than by: Ground Designs (Norfolk) Limited trading as Ground Designs the copyright holder