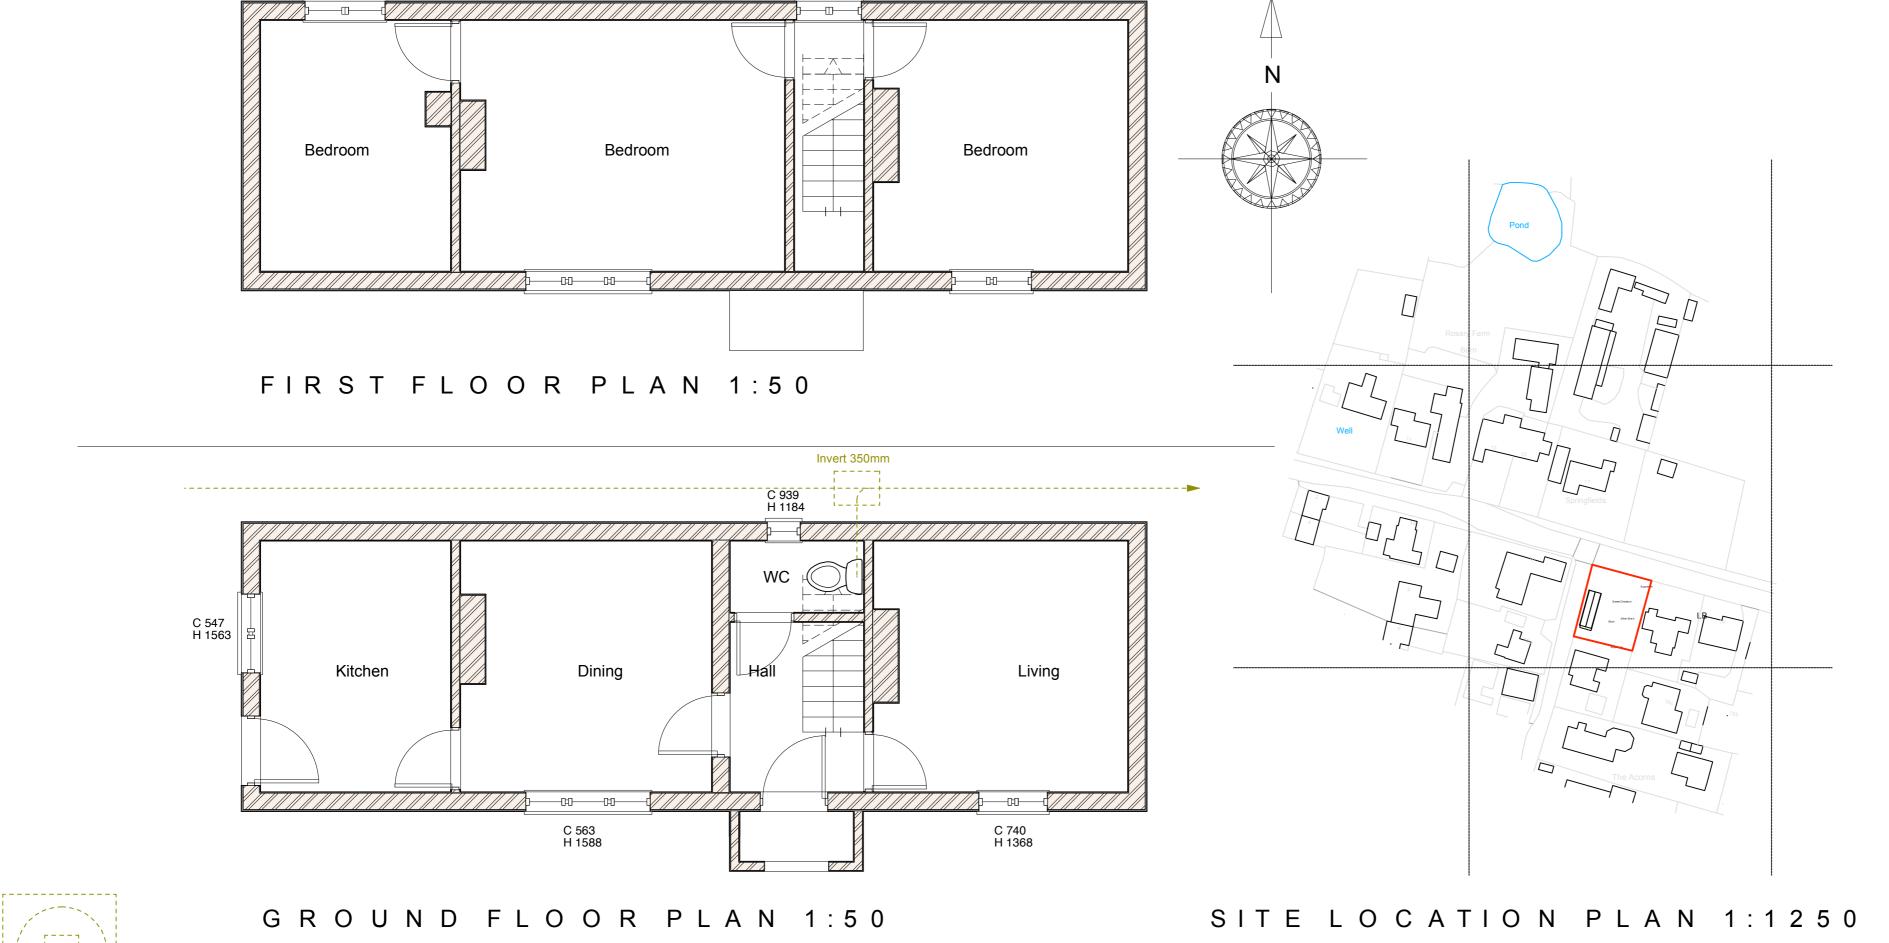

| Client |          |
|--------|----------|
| Hugo   | Westveer |

Project Address 12 Mill Road,

Briston

NORFOLK. NR24 2JF

Drawing Title

Plans and Elevations As Existing

| Date<br>09/12/202 | 3              | - T | <sub>Scale</sub><br>1:50 @ A1 |
|-------------------|----------------|-----|-------------------------------|
| Job Number 2319   | Drawing Number |     | Revision                      |