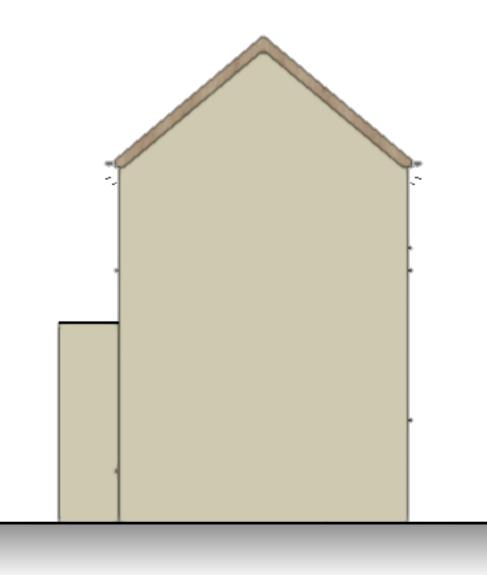

## EAST ELEVATION 1:50

----Well - L \_ \_ \_ J

\_ \_ \_ \_ \_ \_ \_ \_ \_ \_

## NORTH ELEVATION 1:50











This drawing and any design shown upon it are the exclusive copyright of: Ground Designs (Norfolk) Limited trading as Ground Designs. No other person may use this design for any purpose, without prior written permission or discharge being received from in a written form from :- Ground Designs (Norfolk) Limited trading as Ground Designs the copyright holder. This drawing shall not be scaled, check all site dimensions and from fixed positions. Use dimensions on the plans in preference. This drawing has been prepared for planning or building regulation purposes only, and thus shall not be regarded as a fully working drawing. All dimensions, levels, foundations, ground condition