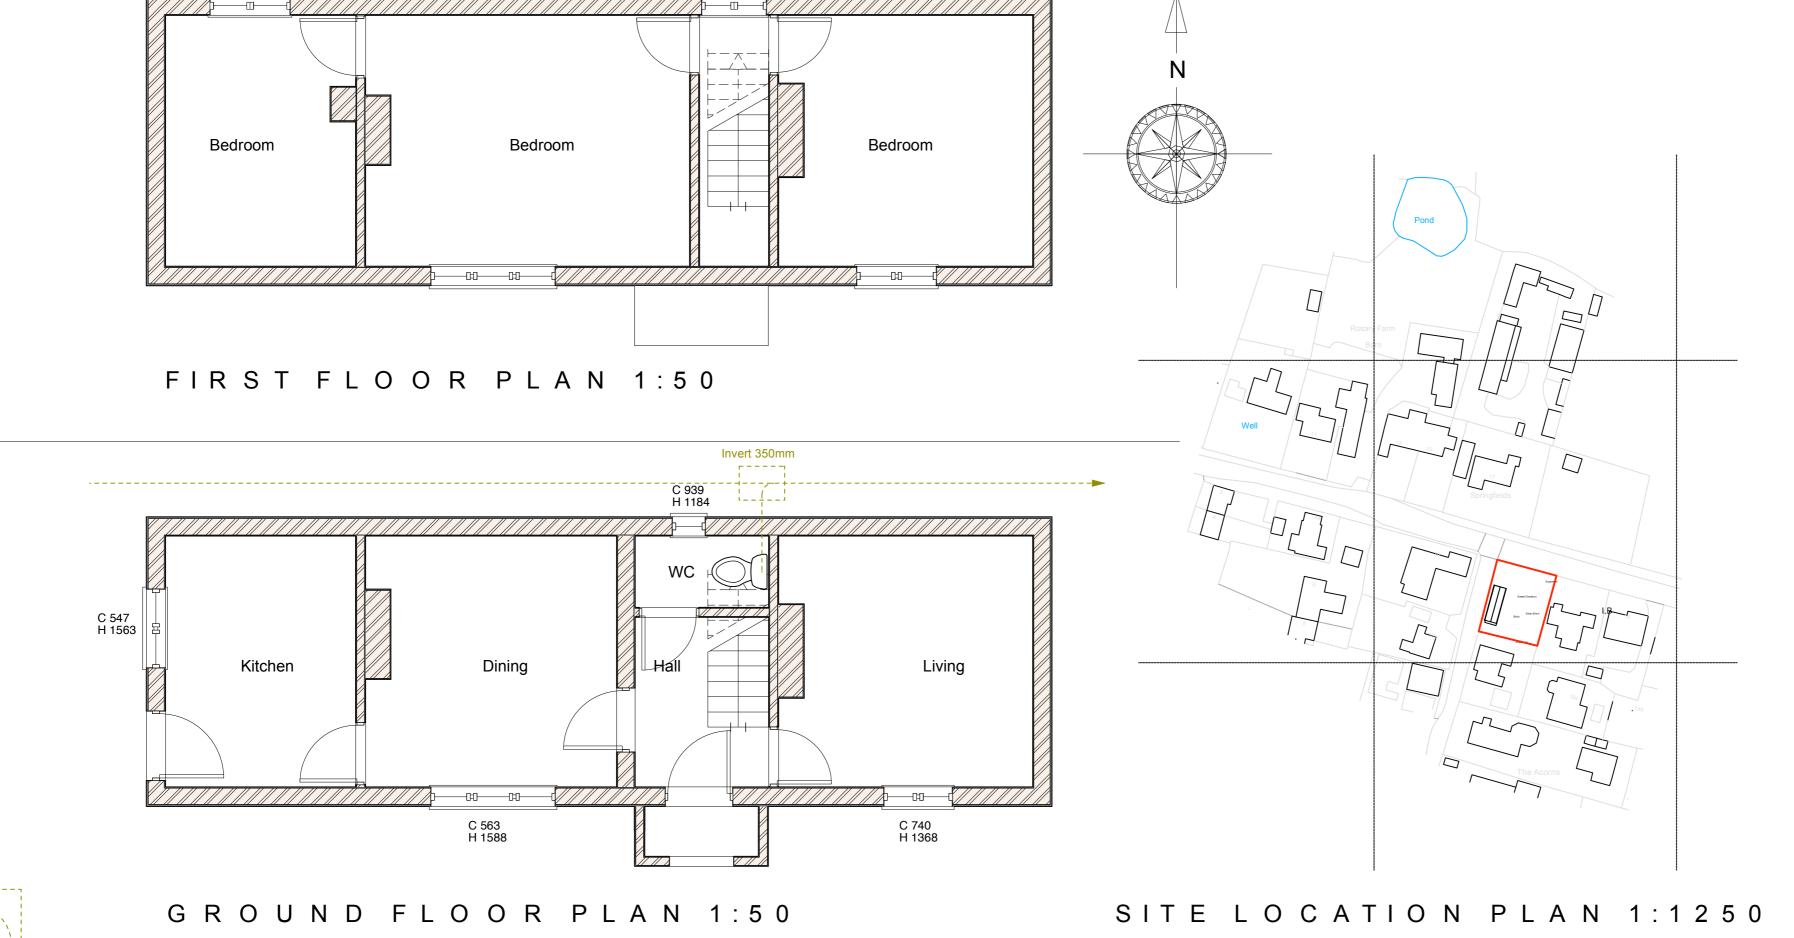

| Client |          |
|--------|----------|
| Hugo   | Westveer |

Project Address 12 Mill Road,

Briston

NORFOLK. NR24 2JF

Drawing Title

Plans and Elevations As Existing

| Date<br>09/12/202 | 3              | - T | <sub>Scale</sub><br>1:50 @ A1 |
|-------------------|----------------|-----|-------------------------------|
| Job Number 2319   | Drawing Number |     | Revision                      |