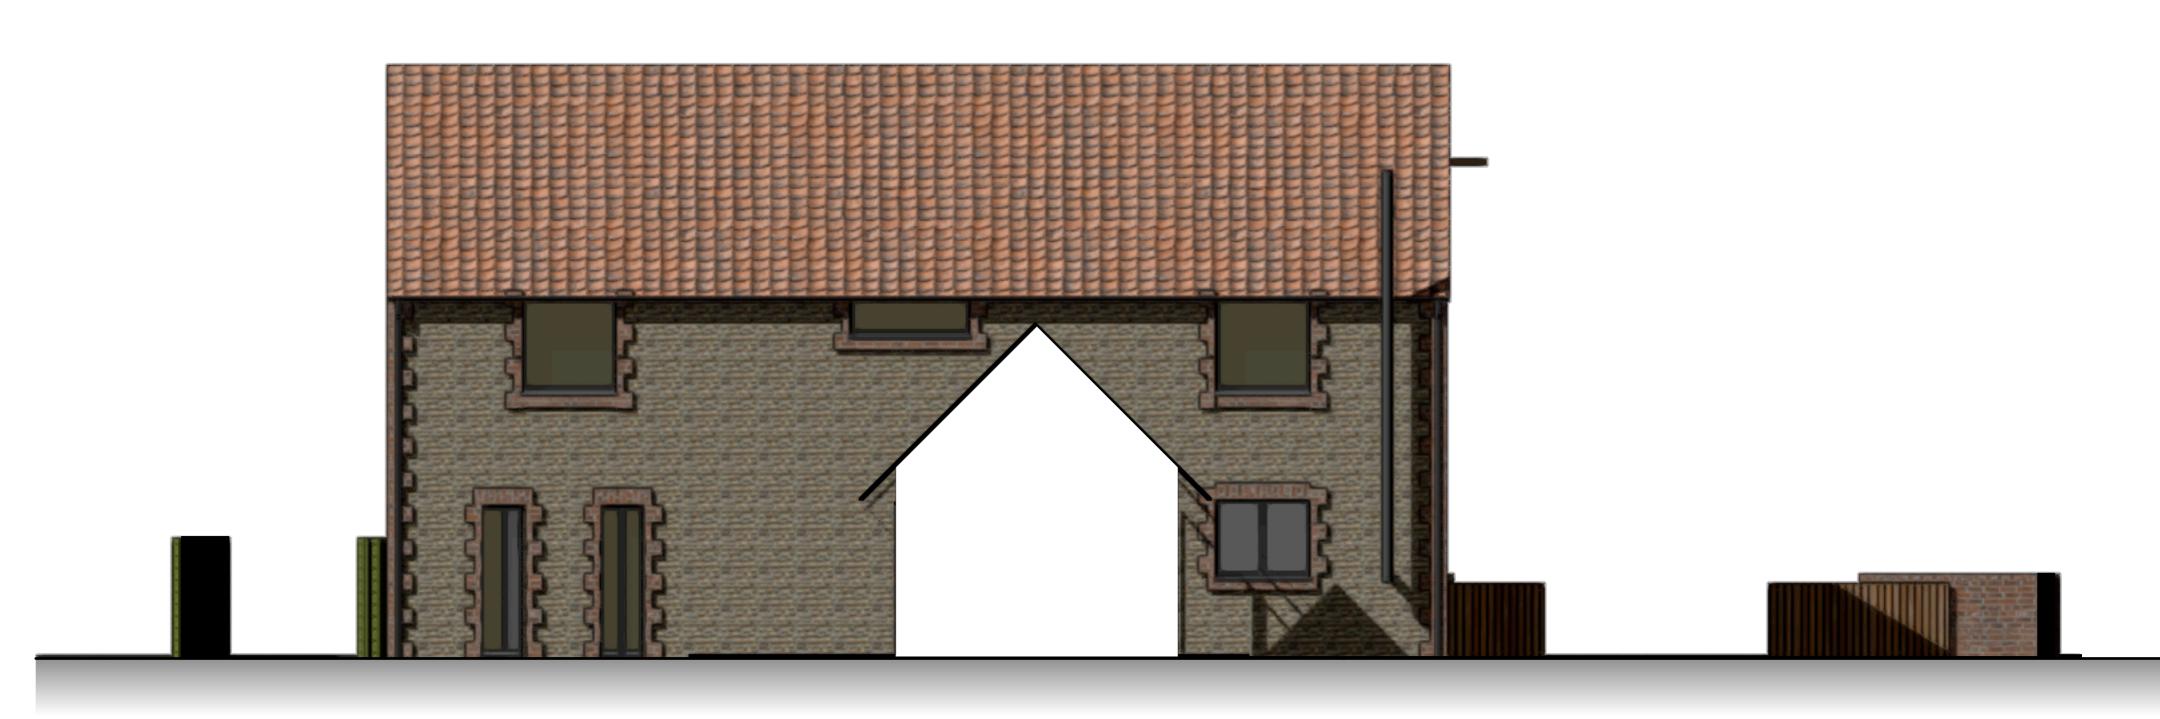

SECTIONAL WEST ELEVATION 1:50

SECTIONAL EAST ELEVATION 1:50

This drawing and any design shown upon it are the exclusive copyright of: Ground Designs (Norfolk) Limited trading as Ground Designs. No other person may use this design for any purpose, without prior written permission or discharge being received from in a written form from: Ground Designs (Norfolk) Limited trading as Ground Designs the copyright holder. This drawing shall not be scaled, check all site dimensions and from fixed positions. Use dimensions on the plans in preference. This drawing has been prepared for planning or building regulation purposes only, and thus shall not be regarded as a fully working drawing. All dimensions, levels, foundations, ground conditions, drains, heights, DPC & DPM together with complete drawing shall be checked and agreed prior to any manufacture of any component.