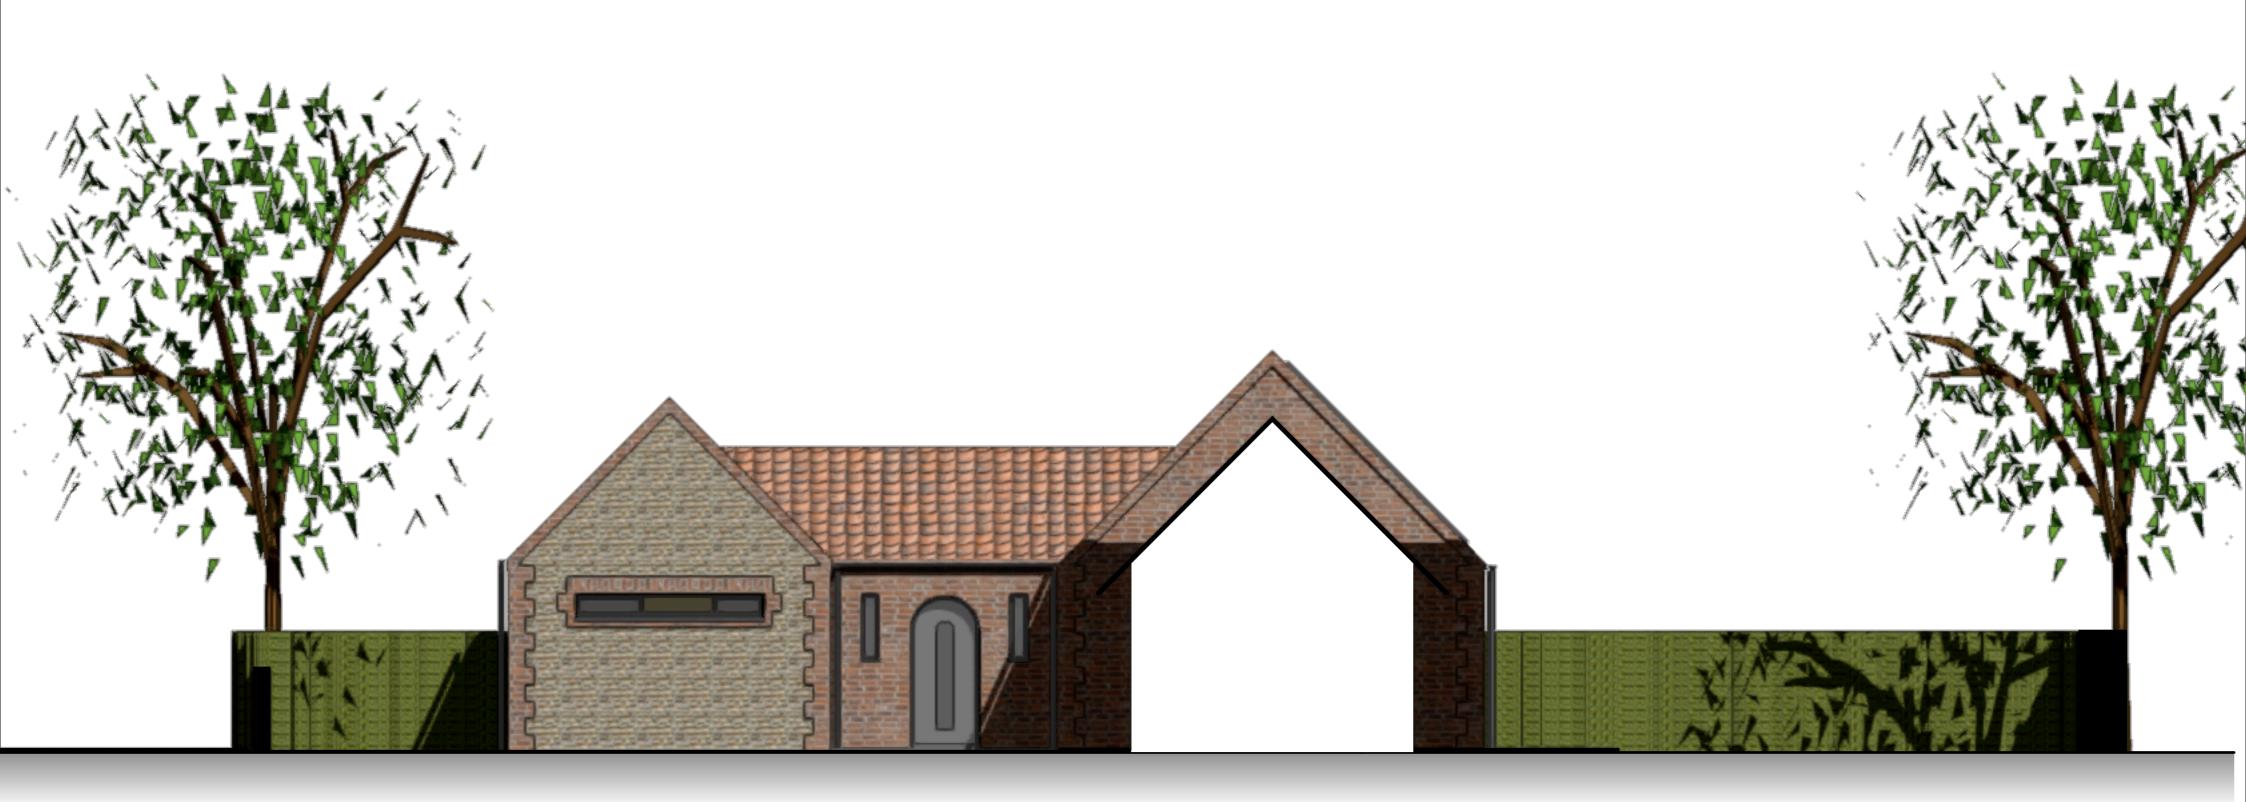

SECTIONAL WEST ELEVATION 1:50

SECTIONAL EAST ELEVATION 1:50

This drawing and any design shown upon it are the exclusive copyright of: Ground Designs (Norfolk) Limited trading as Ground Designs. No other person may use this design for any purpose, without prior written permission or discharge being received from in a written form from: Ground Designs (Norfolk) Limited trading as Ground Designs the copyright holder. This drawing shall not be scaled, check all site dimensions and from fixed positions. Use dimensions on the plans in preference. This drawing has been prepared for planning or building regulation purposes only, and thus shall not be regarded as a fully working drawing. All dimensions, levels, foundations, ground conditions, drains, heights, DPC & DPM together with complete drawing shall be checked and agreed prior to any manufacture of any component.