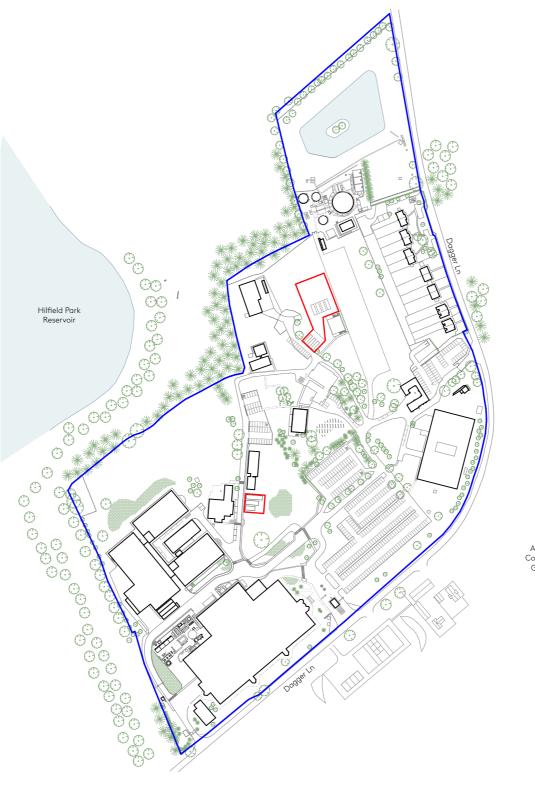

|                                                                              | [                                                                                                                                              |               |          |                                         |                                     |
|------------------------------------------------------------------------------|------------------------------------------------------------------------------------------------------------------------------------------------|---------------|----------|-----------------------------------------|-------------------------------------|
|                                                                              | NOTE                                                                                                                                           | KEY           | LOCATION | ISSUE                                   | PROJECT                             |
| // Ackroyd                                                                   | DO NOT SCALE FROM THIS DRAWING.                                                                                                                | In ownership  |          | Rev. Date Change No. Change Name        | 1173 - Dagger La                    |
| / Lowrié                                                                     | DO NOT USE ANY AREAS INDICATED<br>FOR EITHER VALUATION, PURCHASE<br>SALE OR ANY OTHER FORM OF<br>LEGALLY BINDING CONTRACT.                     | Site boundary |          | P01 22/01/2024 P01 Planning Application | DRAWING NO.                         |
| 23 Vyner Street, London E2 9DG<br>Ph: 0203 770 9780<br>www.ackroydlowrie.com | DO NOT REPRODUCE ANY PART OF<br>THIS DRAWING WITHOUT PRIOR<br>WRITTEN CONSENT. THIS DRAWING<br>REMAINS THE COPYRIGHT OF<br>ACKROYD LOWRIE LTD. | 0 50m         |          | P02 21/02/2024 P02 Site Location Update | 1173-(00)1B   Drawn Checked   AV AR |

Aldenham Country Park Glamping

|          |                | CLIENT            |            |
|----------|----------------|-------------------|------------|
| .ane - B | PL             | Kedrion Biopharma |            |
| D        | RAWING         |                   | REVISION   |
| S        | ite Location P | P02               |            |
| Sc       | cale           | Current Stage     | Date       |
|          | 1:1250@A0      | Planning          | 21/02/2024 |