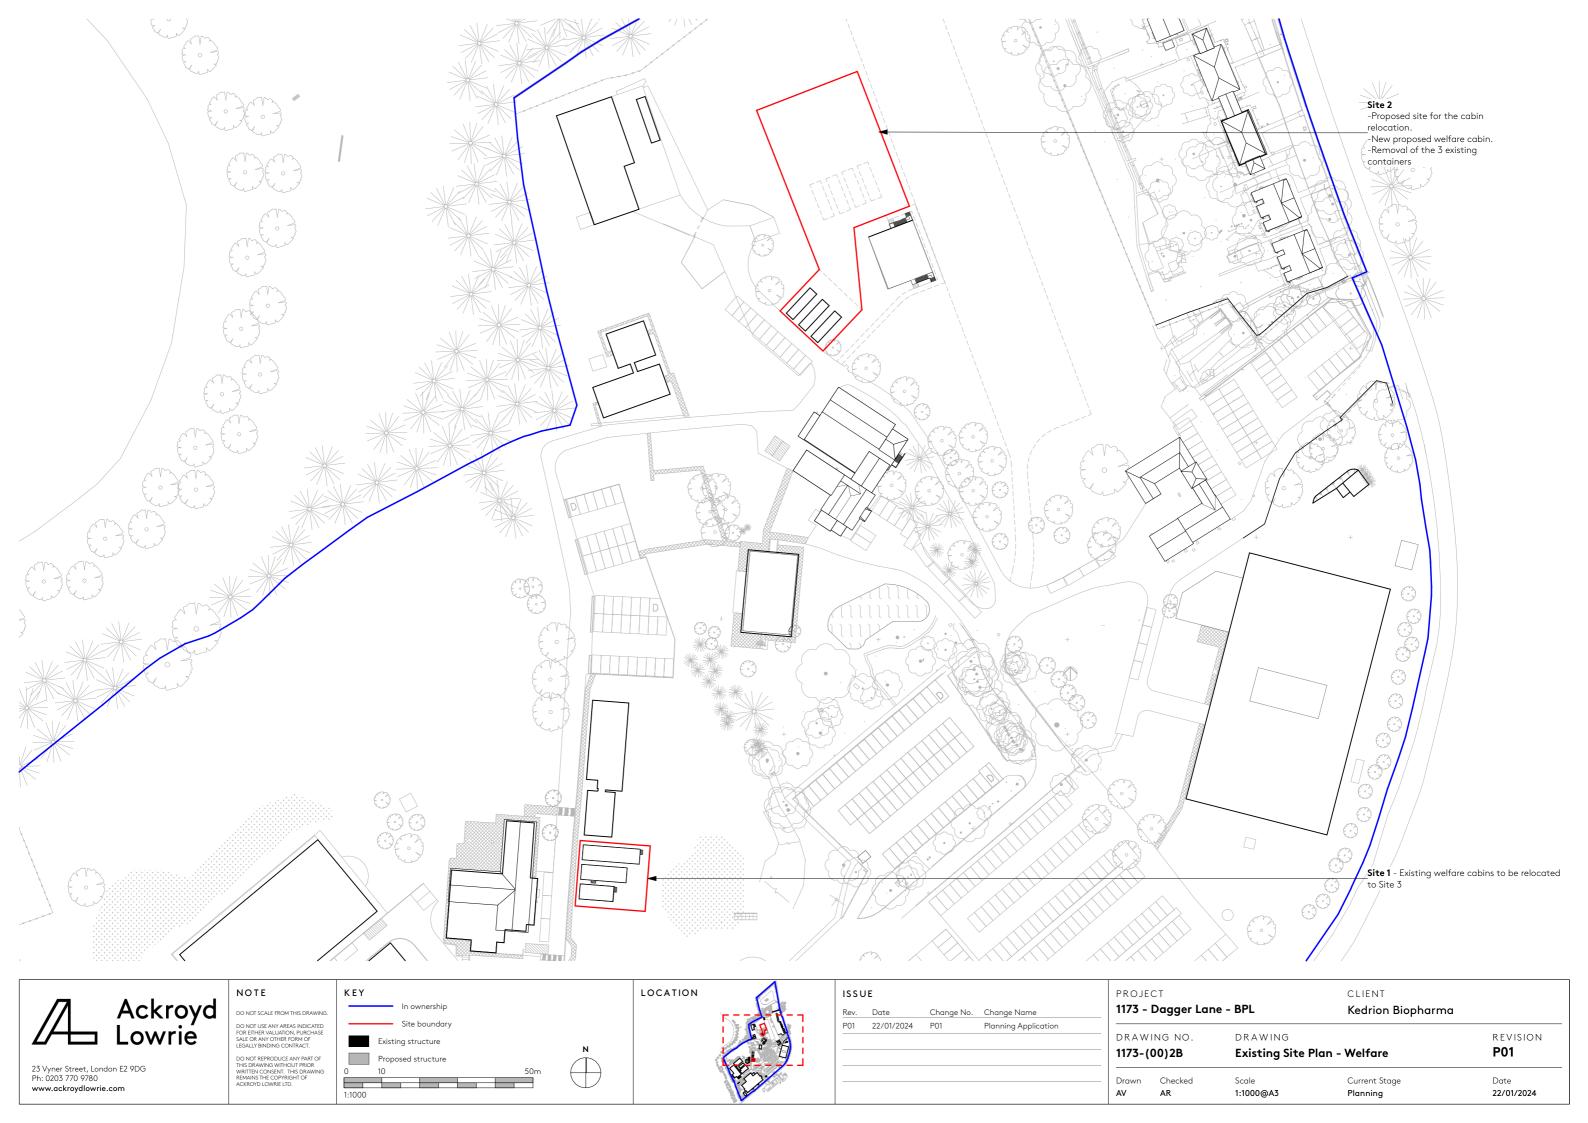

| LOCATION |  |
|----------|--|
| Site 2   |  |
| e P      |  |
|          |  |
| 300000   |  |
| 30       |  |
|          |  |
|          |  |

| ISSUE |            |            |                      |  |  |
|-------|------------|------------|----------------------|--|--|
| Rev.  | Date       | Change No. | Change Name          |  |  |
| P01   | 22/01/2024 | P01        | Planning Application |  |  |
|       |            |            |                      |  |  |
|       |            |            |                      |  |  |
|       |            |            |                      |  |  |
|       |            |            |                      |  |  |