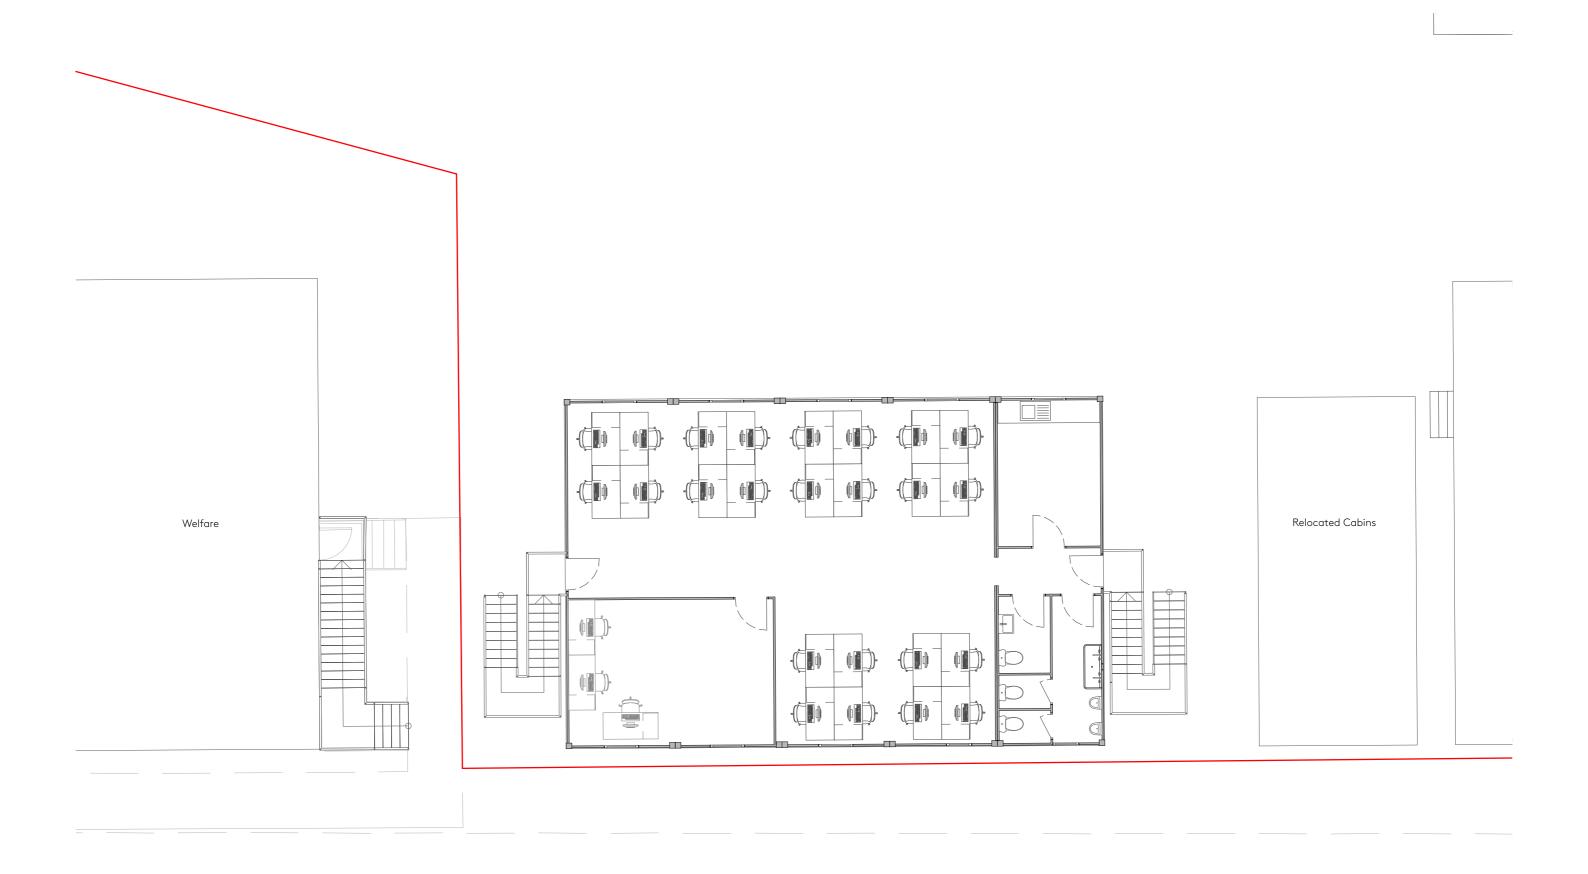

| PROJEC<br><b>1173 - [</b> | ⊃⊺<br><b>Dagger La</b> n | e - BPL               | CLIENT <b>Kedrion Biopharma</b> |                        |
|---------------------------|--------------------------|-----------------------|---------------------------------|------------------------|
|                           | NG NO.<br><b>6)100B</b>  | DRAWING Proposed Relo | cated Welfare Cabins            | revision<br><b>P01</b> |
| Drawn<br><b>AV</b>        | Checked<br><b>AR</b>     | Scale<br>1:100@A3     | Current Stage Planning          | Date <b>22/01/2024</b> |