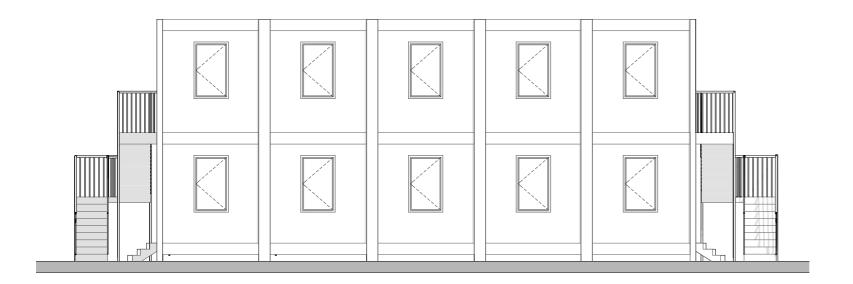

| PROJECT  1173 - Dagger Lane - BPL |                      |                       | CLIENT <b>Kedrion Biopharma</b>               |                 |  |
|-----------------------------------|----------------------|-----------------------|-----------------------------------------------|-----------------|--|
| DRAWING NO.<br>1173-(17)100B      |                      | DRAWING Proposed Elev | DRAWING Proposed Elevations New Welfare Cabin |                 |  |
| Drawn<br><b>AV</b>                | Checked<br><b>AR</b> | Scale<br>1:100@A3     | Current Stage Planning                        | Date 22/01/2024 |  |