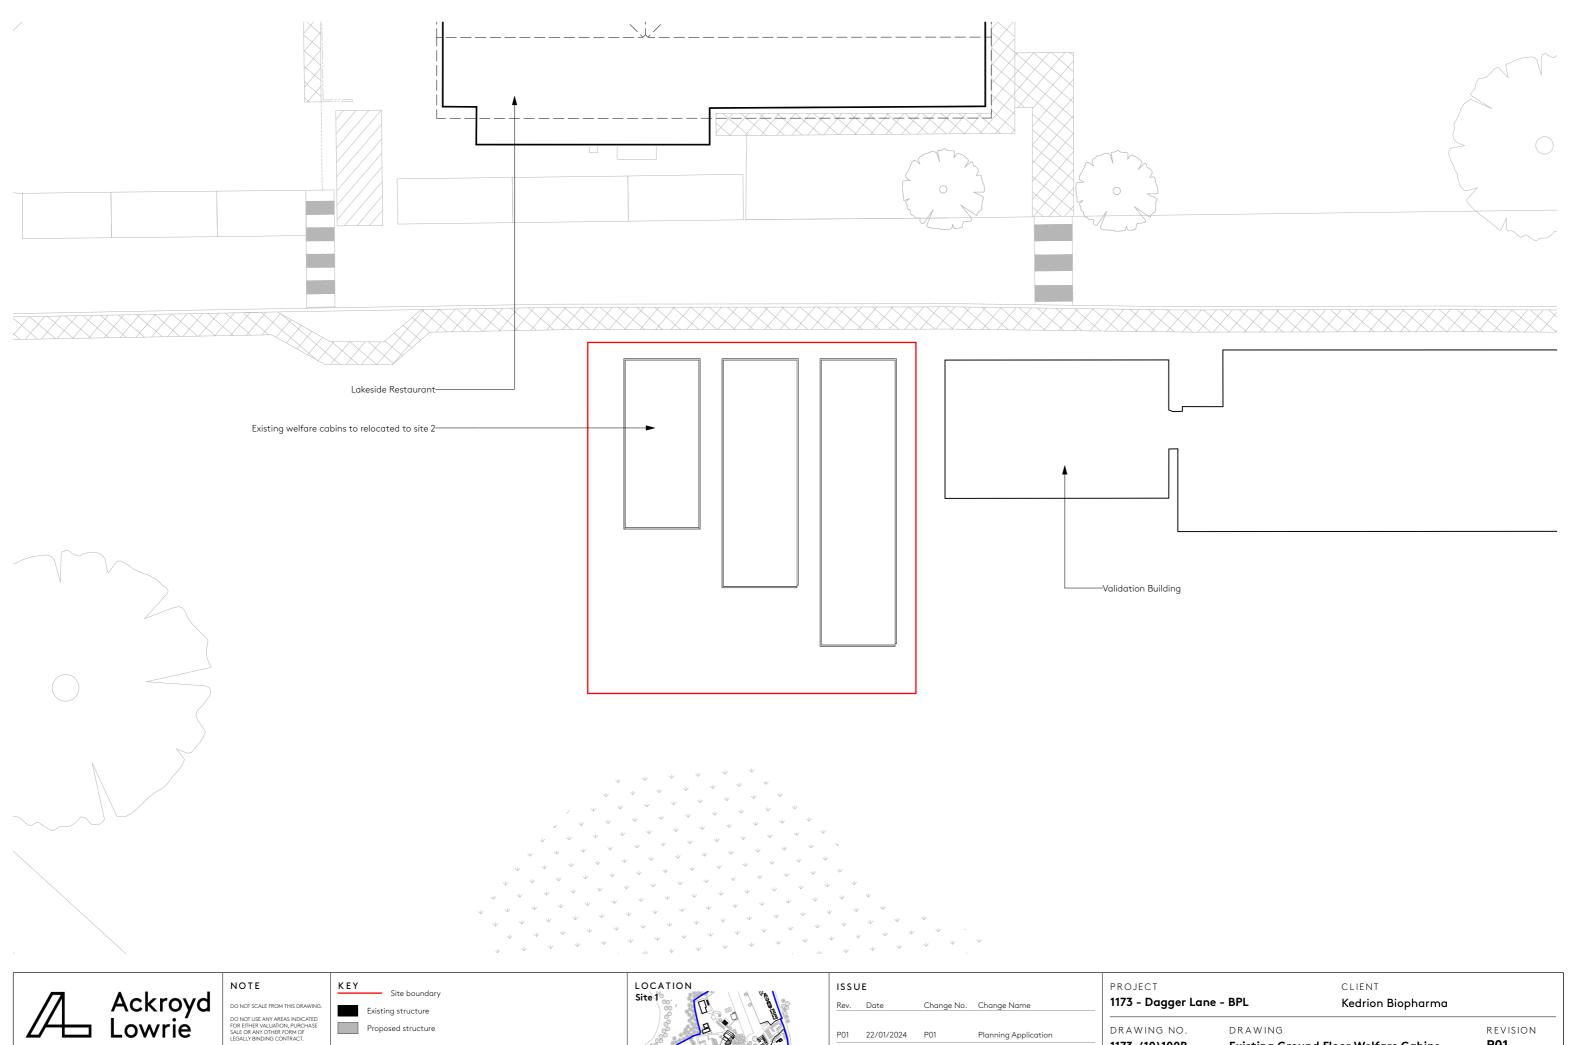

| PROJECT<br><b>1173 - Dagger Lan</b> | e - BPL                | CLIENT  Kedrion Biopharmo | <b>a</b>               |
|-------------------------------------|------------------------|---------------------------|------------------------|
| DRAWING NO.<br>1173-(10)100B        | DRAWING  Existing Grou | nd Floor Welfare Cabins   | revision<br><b>P01</b> |
| Drawn Checked<br>AV AR              | Scale<br>1:200@A3      | Current Stage  Planning   | Date <b>22/01/2024</b> |