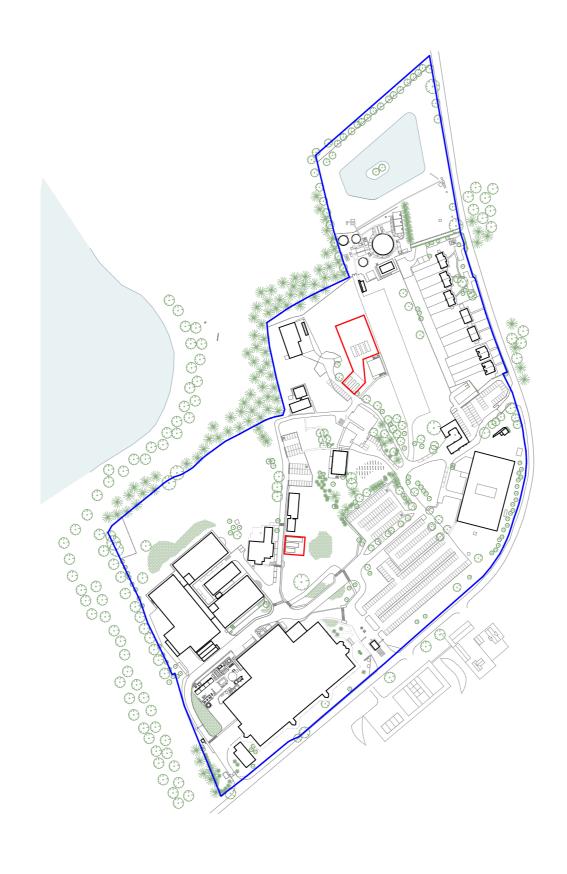

| PROJE<br><b>1173 -</b>     | CT<br><b>Dagger Lar</b> | ne - BPL                | CLIENT<br><b>Kedrion Biopha</b> rm      | na                     |
|----------------------------|-------------------------|-------------------------|-----------------------------------------|------------------------|
| DRAWING NO.<br>1173-(00)1B |                         | DRAWING Site Location F | DRAWING<br>Site Location Plan - Welfare |                        |
| Drawn<br><b>AV</b>         | Checked<br>AR           | Scale<br>1:1250@A0      | Current Stage Planning                  | Date <b>22/01/2024</b> |