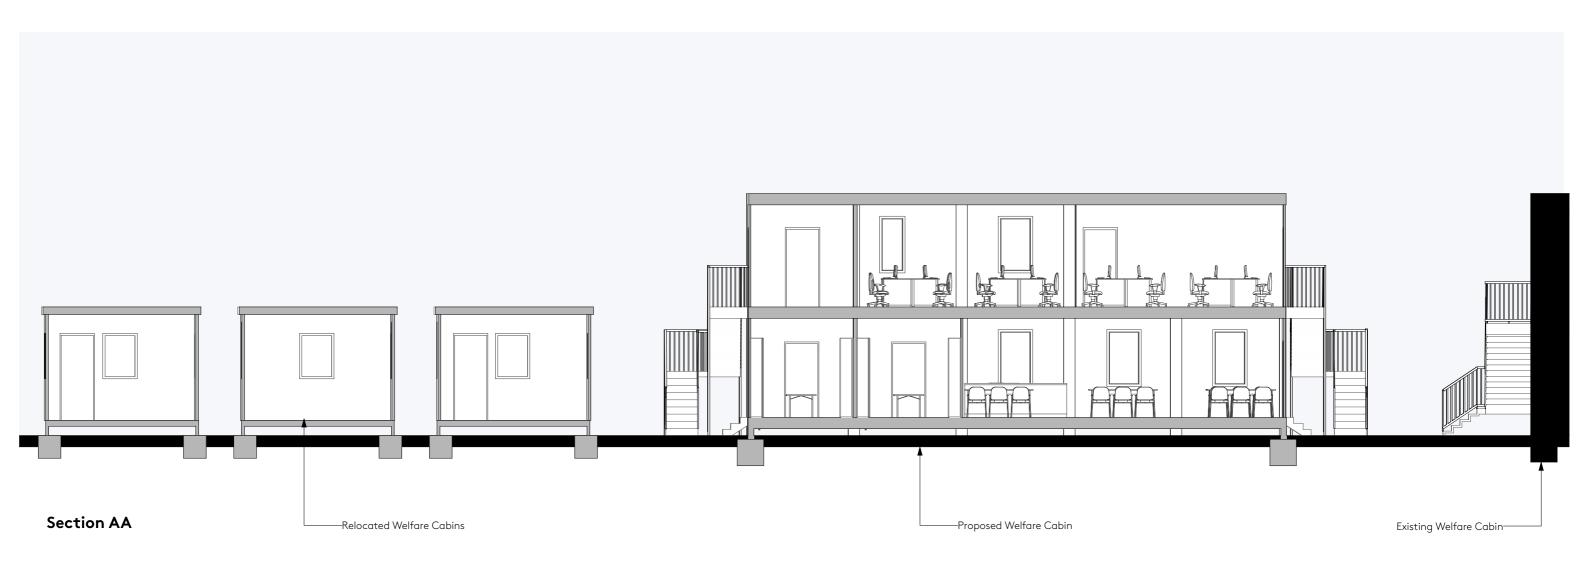

| PROJEC<br><b>1173 - [</b> | ⊃⊺<br><b>Dagger La</b> n | e - BPL               | CLIENT <b>Kedrion Biopharma</b> |                        |
|---------------------------|--------------------------|-----------------------|---------------------------------|------------------------|
|                           | NG NO.<br><b>6)100B</b>  | DRAWING Proposed Relo | cated Welfare Cabins            | revision<br><b>P01</b> |
| Drawn<br><b>AV</b>        | Checked<br><b>AR</b>     | Scale<br>1:100@A3     | Current Stage Planning          | Date <b>22/01/2024</b> |