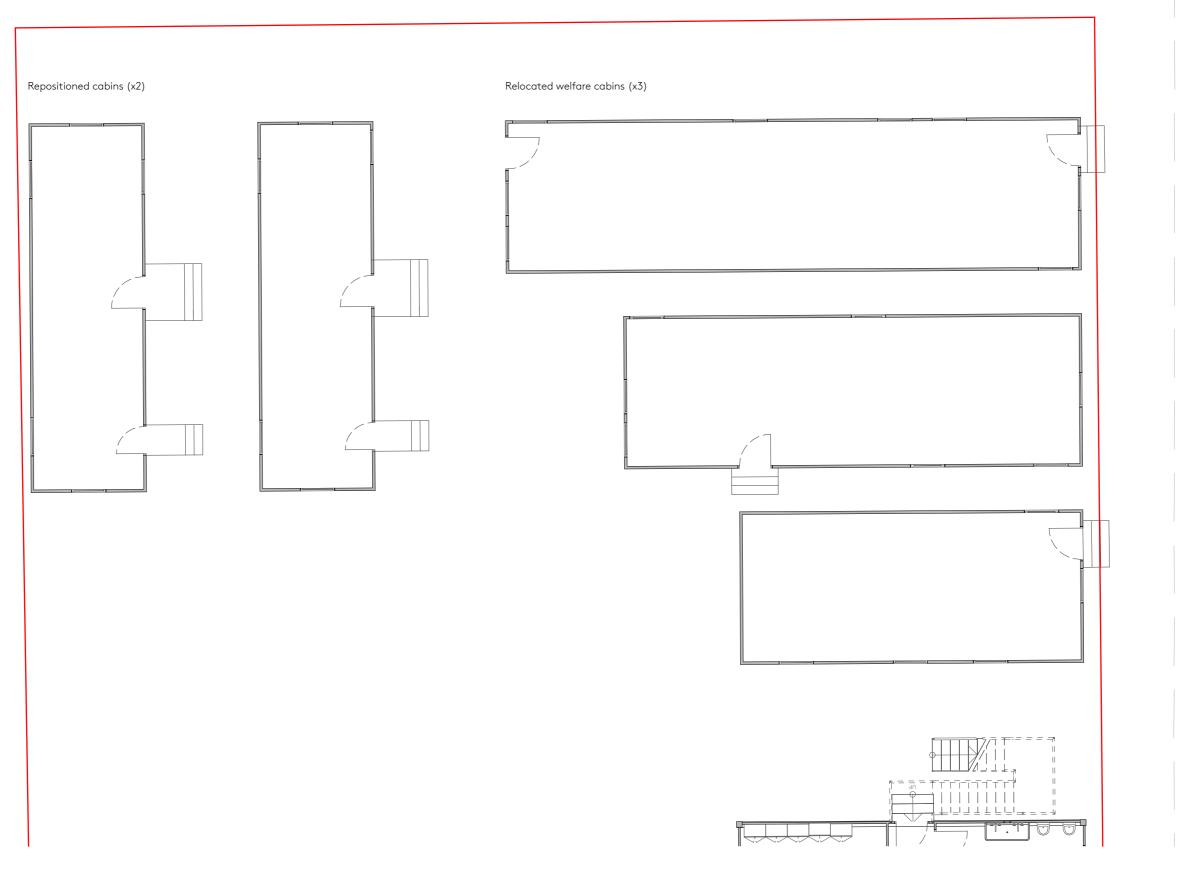

| PROJEC<br><b>1173 - [</b> | ⊃⊺<br><b>Dagger La</b> n | e - BPL               | CLIENT <b>Kedrion Biopharma</b> |                        |
|---------------------------|--------------------------|-----------------------|---------------------------------|------------------------|
|                           | NG NO.<br><b>6)100B</b>  | DRAWING Proposed Relo | cated Welfare Cabins            | revision<br><b>P01</b> |
| Drawn<br><b>AV</b>        | Checked<br><b>AR</b>     | Scale<br>1:100@A3     | Current Stage Planning          | Date <b>22/01/2024</b> |