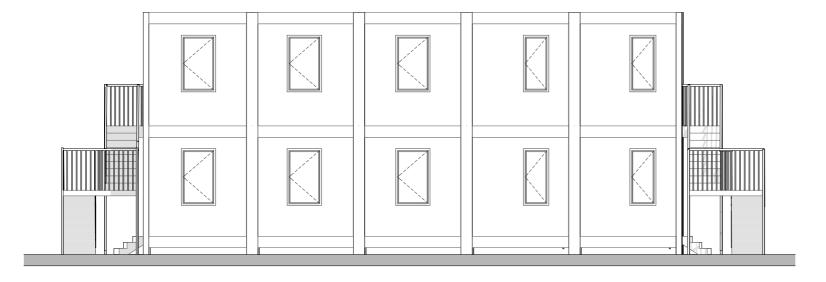

| PROJECT  1173 - Dagger Lane - BPL |                      |                       | CLIENT <b>Kedrion Biopharma</b>               |                 |  |
|-----------------------------------|----------------------|-----------------------|-----------------------------------------------|-----------------|--|
| DRAWING NO.<br>1173-(17)100B      |                      | DRAWING Proposed Elev | DRAWING Proposed Elevations New Welfare Cabin |                 |  |
| Drawn<br><b>AV</b>                | Checked<br><b>AR</b> | Scale<br>1:100@A3     | Current Stage Planning                        | Date 22/01/2024 |  |