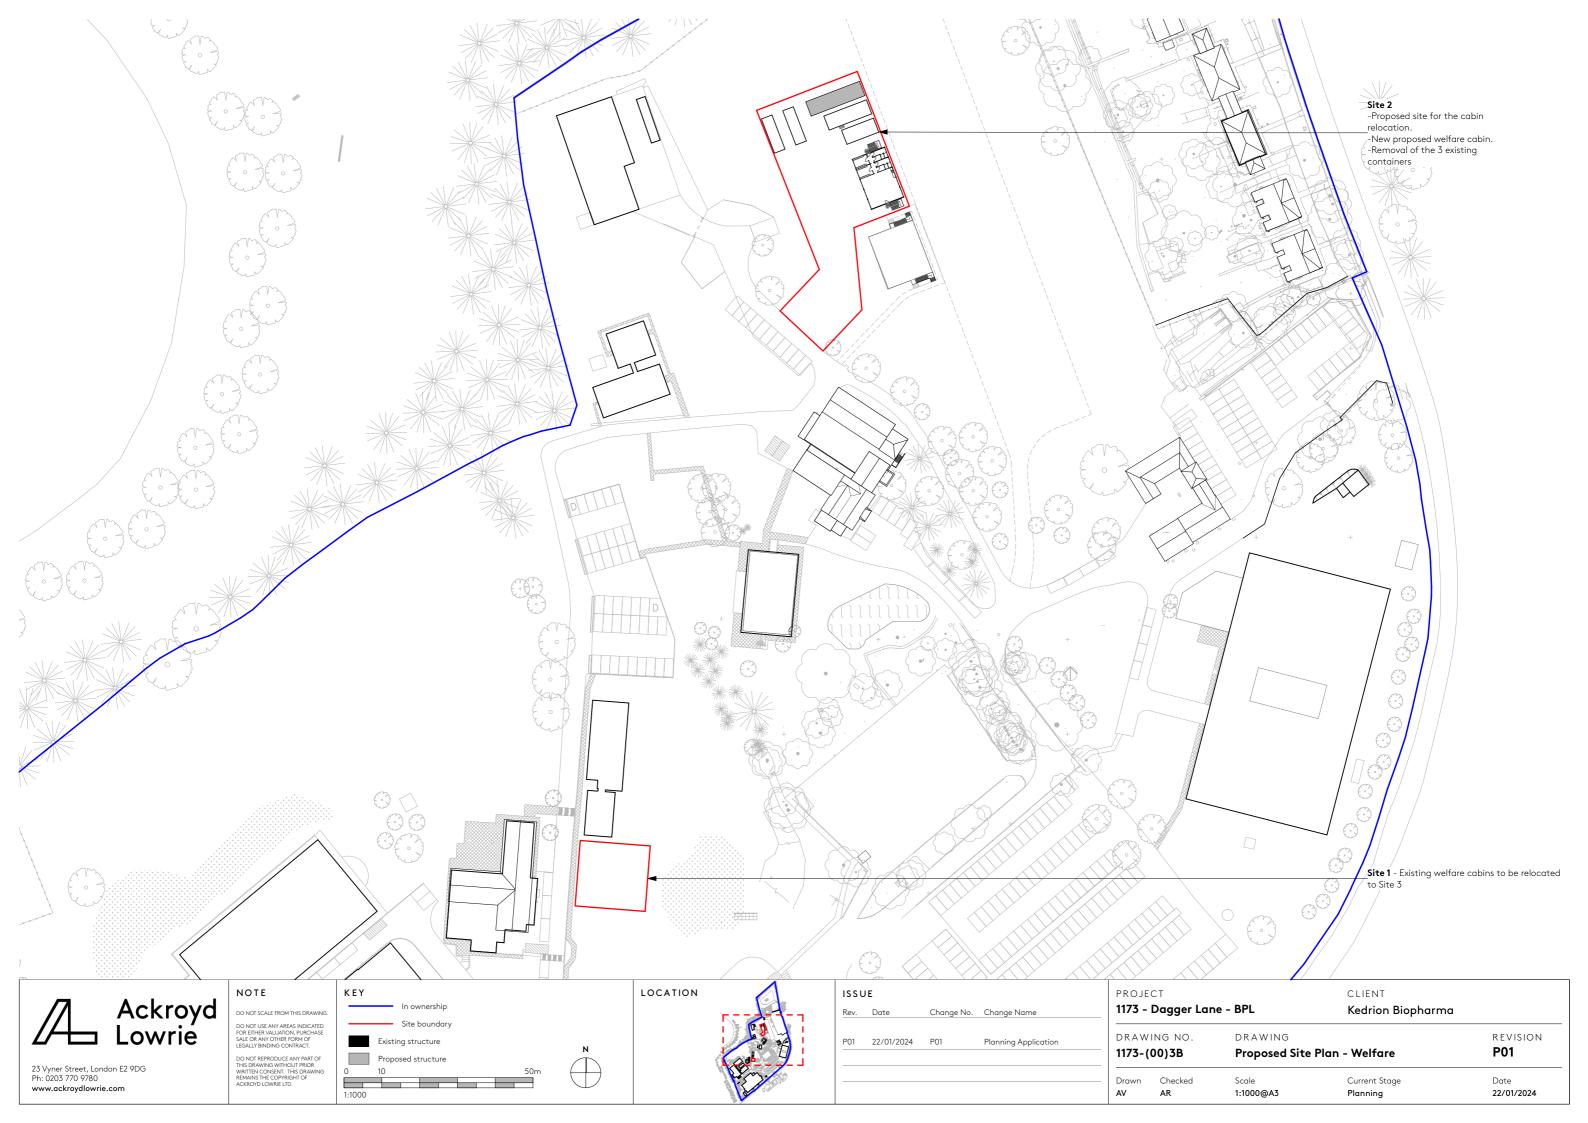

| PROJE<br><b>1173 -</b>     | CT<br><b>Dagger Lar</b> | ne - BPL                | CLIENT<br><b>Kedrion Biopha</b> rm      | na                     |
|----------------------------|-------------------------|-------------------------|-----------------------------------------|------------------------|
| DRAWING NO.<br>1173-(00)1B |                         | DRAWING Site Location F | DRAWING<br>Site Location Plan - Welfare |                        |
| Drawn<br><b>AV</b>         | Checked<br>AR           | Scale<br>1:1250@A0      | Current Stage Planning                  | Date <b>22/01/2024</b> |