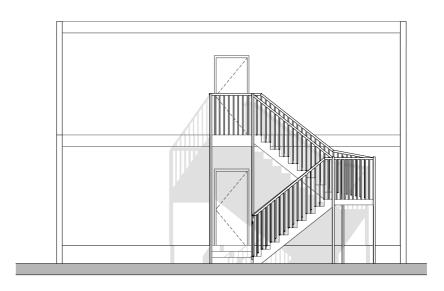

| PROJECT  1173 - Dagger Lane - BPL |                      |                       | CLIENT <b>Kedrion Biopharma</b>               |                 |  |
|-----------------------------------|----------------------|-----------------------|-----------------------------------------------|-----------------|--|
| DRAWING NO.<br>1173-(17)100B      |                      | DRAWING Proposed Elev | DRAWING Proposed Elevations New Welfare Cabin |                 |  |
| Drawn<br><b>AV</b>                | Checked<br><b>AR</b> | Scale<br>1:100@A3     | Current Stage Planning                        | Date 22/01/2024 |  |