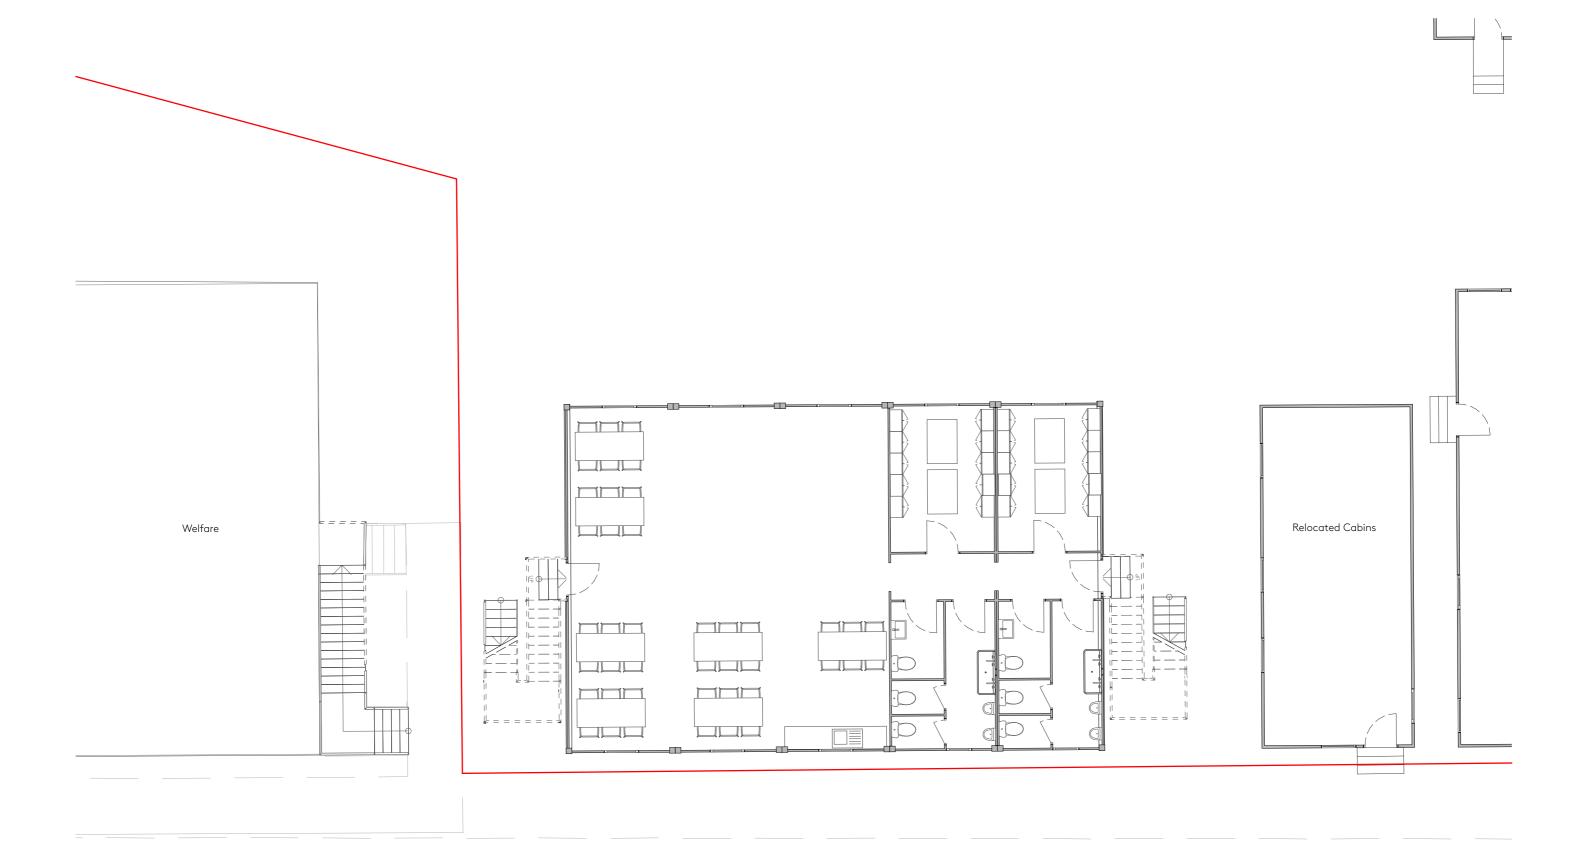

| PROJEC<br><b>1173 - [</b> | ⊃⊺<br><b>Dagger La</b> n | e - BPL               | CLIENT <b>Kedrion Biopharma</b> |                        |
|---------------------------|--------------------------|-----------------------|---------------------------------|------------------------|
|                           | NG NO.<br><b>6)100B</b>  | DRAWING Proposed Relo | cated Welfare Cabins            | revision<br><b>P01</b> |
| Drawn<br><b>AV</b>        | Checked<br><b>AR</b>     | Scale<br>1:100@A3     | Current Stage Planning          | Date <b>22/01/2024</b> |