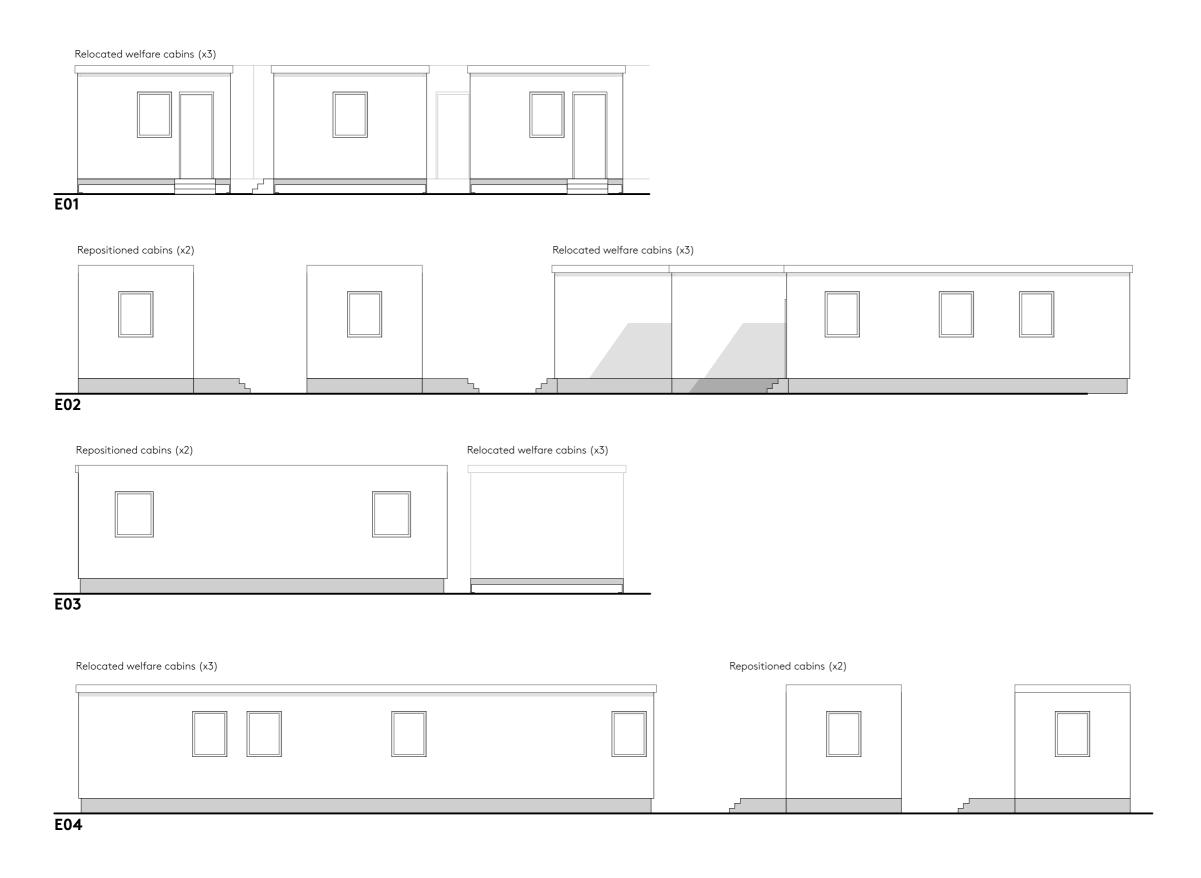

| PROJEC<br><b>1173 - [</b> | ⊃⊺<br><b>Dagger La</b> n | e - BPL               | CLIENT <b>Kedrion Biopharma</b> |                        |
|---------------------------|--------------------------|-----------------------|---------------------------------|------------------------|
|                           | NG NO.<br><b>6)100B</b>  | DRAWING Proposed Relo | cated Welfare Cabins            | revision<br><b>P01</b> |
| Drawn<br><b>AV</b>        | Checked<br><b>AR</b>     | Scale<br>1:100@A3     | Current Stage Planning          | Date <b>22/01/2024</b> |