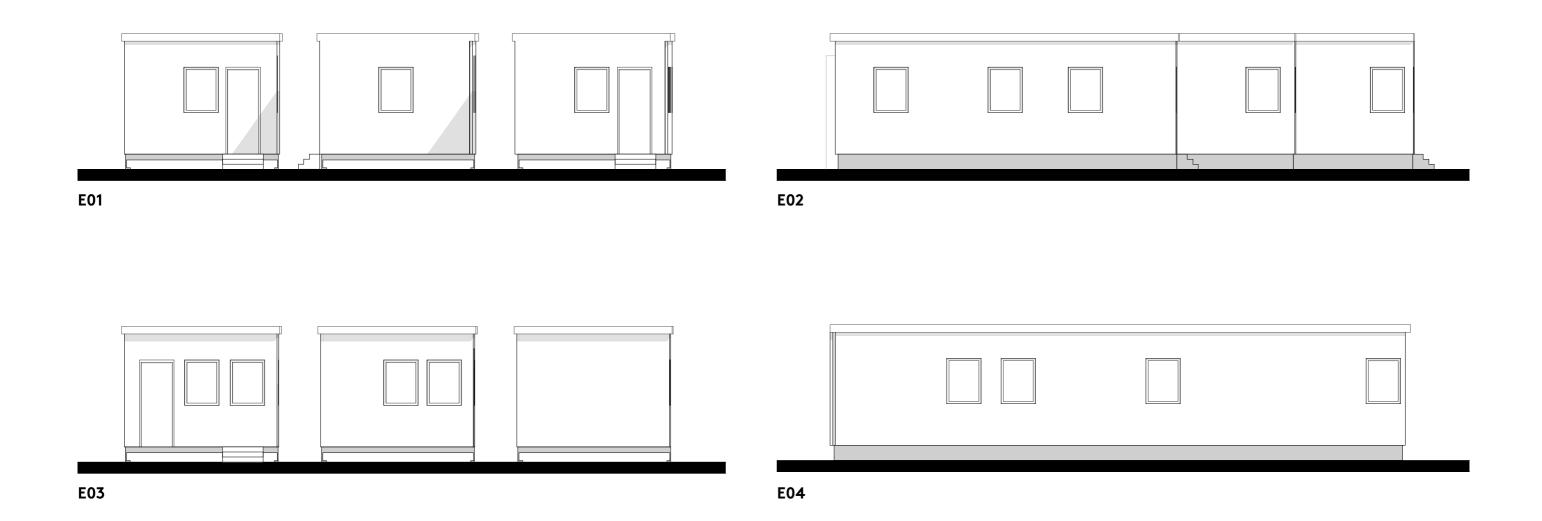

| PROJECT<br><b>1173 - Dagger Lan</b> | e - BPL                | CLIENT  Kedrion Biopharmo | <b>a</b>               |
|-------------------------------------|------------------------|---------------------------|------------------------|
| DRAWING NO.<br>1173-(10)100B        | DRAWING  Existing Grou | nd Floor Welfare Cabins   | revision<br><b>P01</b> |
| Drawn Checked<br>AV AR              | Scale<br>1:200@A3      | Current Stage  Planning   | Date <b>22/01/2024</b> |