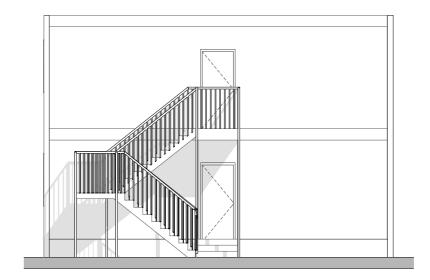

| PROJECT  1173 - Dagger Lane - BPL |                      |                       | CLIENT <b>Kedrion Biopharma</b>               |                 |  |
|-----------------------------------|----------------------|-----------------------|-----------------------------------------------|-----------------|--|
| DRAWING NO.<br>1173-(17)100B      |                      | DRAWING Proposed Elev | DRAWING Proposed Elevations New Welfare Cabin |                 |  |
| Drawn<br><b>AV</b>                | Checked<br><b>AR</b> | Scale<br>1:100@A3     | Current Stage Planning                        | Date 22/01/2024 |  |