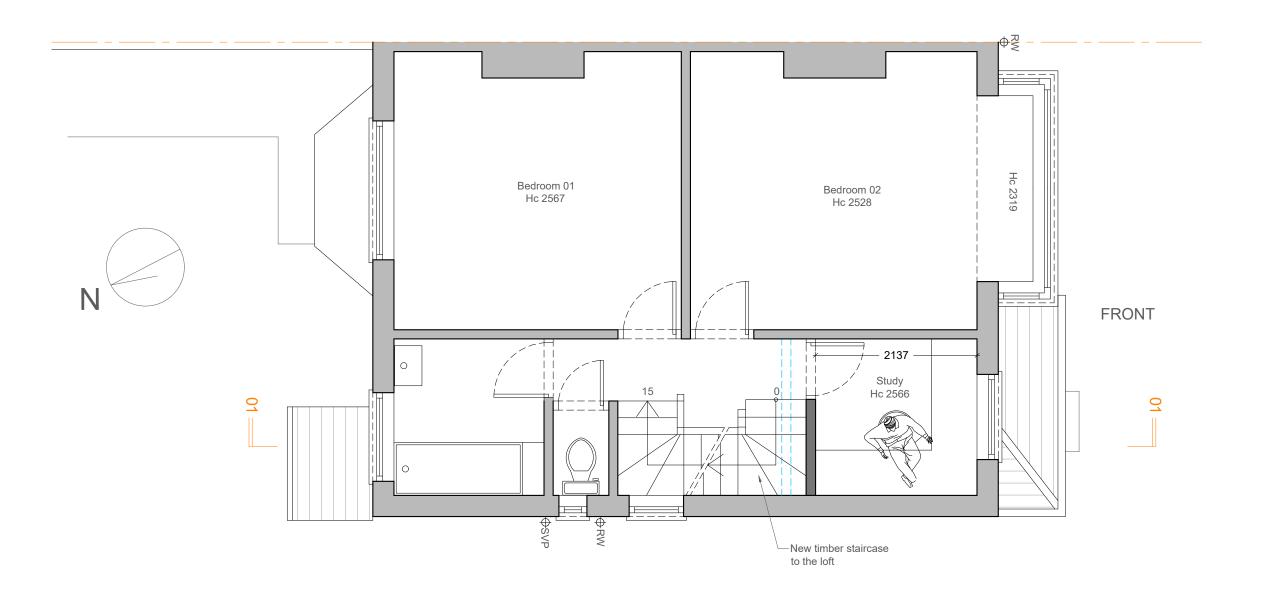

| Project:<br>10 Carlton Crescent<br>SM39TS<br>Sutton | Drawing ID:<br>10_CC-P.P.01                       | Drawn by:<br>MG | Drawing Scale:<br>1:50 @ A3 |   |   |   |   |  |         |
|-----------------------------------------------------|---------------------------------------------------|-----------------|-----------------------------|---|---|---|---|--|---------|
| Client:<br>Galina Wolf                              | Drawing Description:<br>Proposed First Floor Plan | 0               | 1                           | 2 | - | 3 | 4 |  | _ <br>5 |