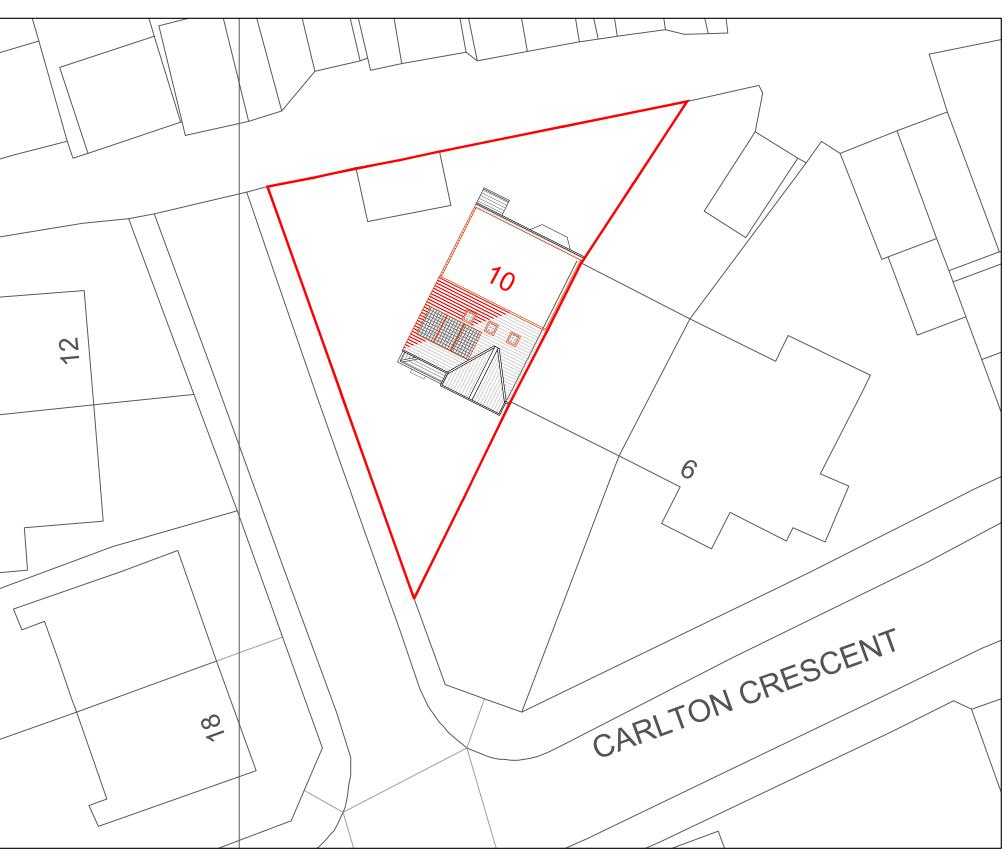

PROPOSED SITE PLAN Scale 1:200 at A3

Architecture 100

12 High St, Hampton
Wick, Kingston upon
Thames KT1 4DB

The Design of This Drawinu
Of ARCHITECTURE 100 - CITY I
ALL WORK TO COMPLY WITH OF
PRACTICE
DO NOT SCALE EXCEPT FOR L
ALL DIMENSIONS TO BE OFFICE

Project: 10 Carlton Crescent SM39TS Sutton

Client: Galina Wolf Drawing ID: 10\_CC-P.SP

Drawing Description: Proposed Site Plan Drawn by: MG

Drawing Scale: 1:200 @ A3 REV.

DATE 16.01.2024 DESCRIPTION
Proposed drawings