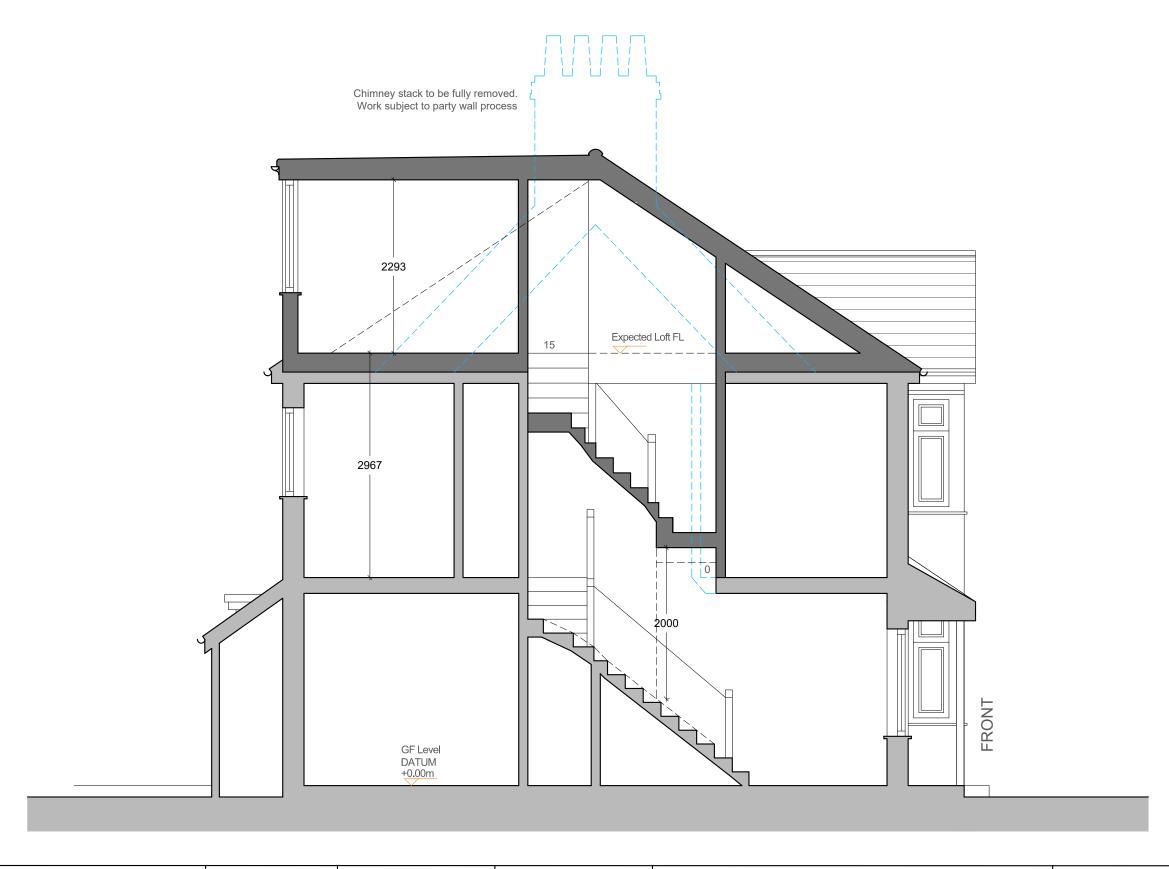

## Proposed Section 01

Architecture

12 High St, Hampton Wick, Kingston upon Thames KT1 4DB T: 020 8898 8299

THE DESIGN OF THIS DRAWING IS COPYRIGHT AND REMAINS THE PROPERTY OF ARCHITECTURE 100 - CITY LOFTS LONDON

ALL WORK TO COMPLY WITH
CURRENT BUILDING REGULATIONS
AND CODE OF PRACTICE
DO NOT SCALE FROM DRAWINGS
ALL DIMENSIONS TO BE CHECKED ON
SITE BEFORE THE START OF ANY
WORK

| • | Project:<br>10 Carlton Crescent<br>SM39TS<br>Sutton | Drawing ID:<br>10_CC-P.S.01                   | Drawn by:<br>MG | Drawing Scale:<br>1:50 @ A3 |   |   |   |   |   |
|---|-----------------------------------------------------|-----------------------------------------------|-----------------|-----------------------------|---|---|---|---|---|
|   | Client:<br>Galina Wolf                              | Drawing Description:<br>Proposed Long Section | 0               | 1                           | 2 | 3 | - | 4 | 5 |

REV. DATE DESCRIPTION 08.09.2023

19.12.2023

Proposed drawings Proposed drawings following call with client 19.12.2023