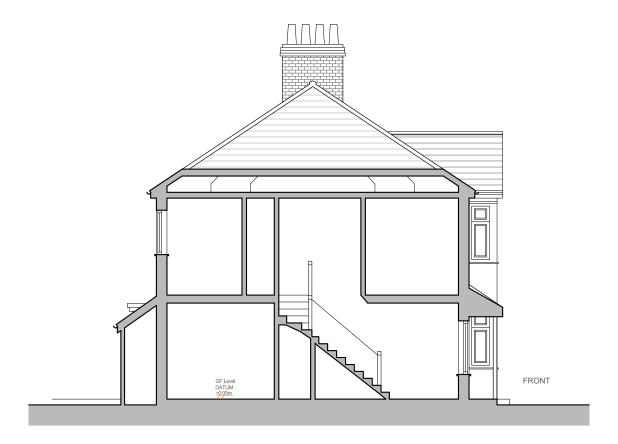

Client: Galina Wolf

Drawing ID: 10\_CC\_E.S.01

Drawing Description: Existing Long Section

Drawn by: MG

1 2 3 4 5

Drawing Scale: 1:100 @ A3

REV. DATE 08.09.2023

DESCRIPTION Existing drawings