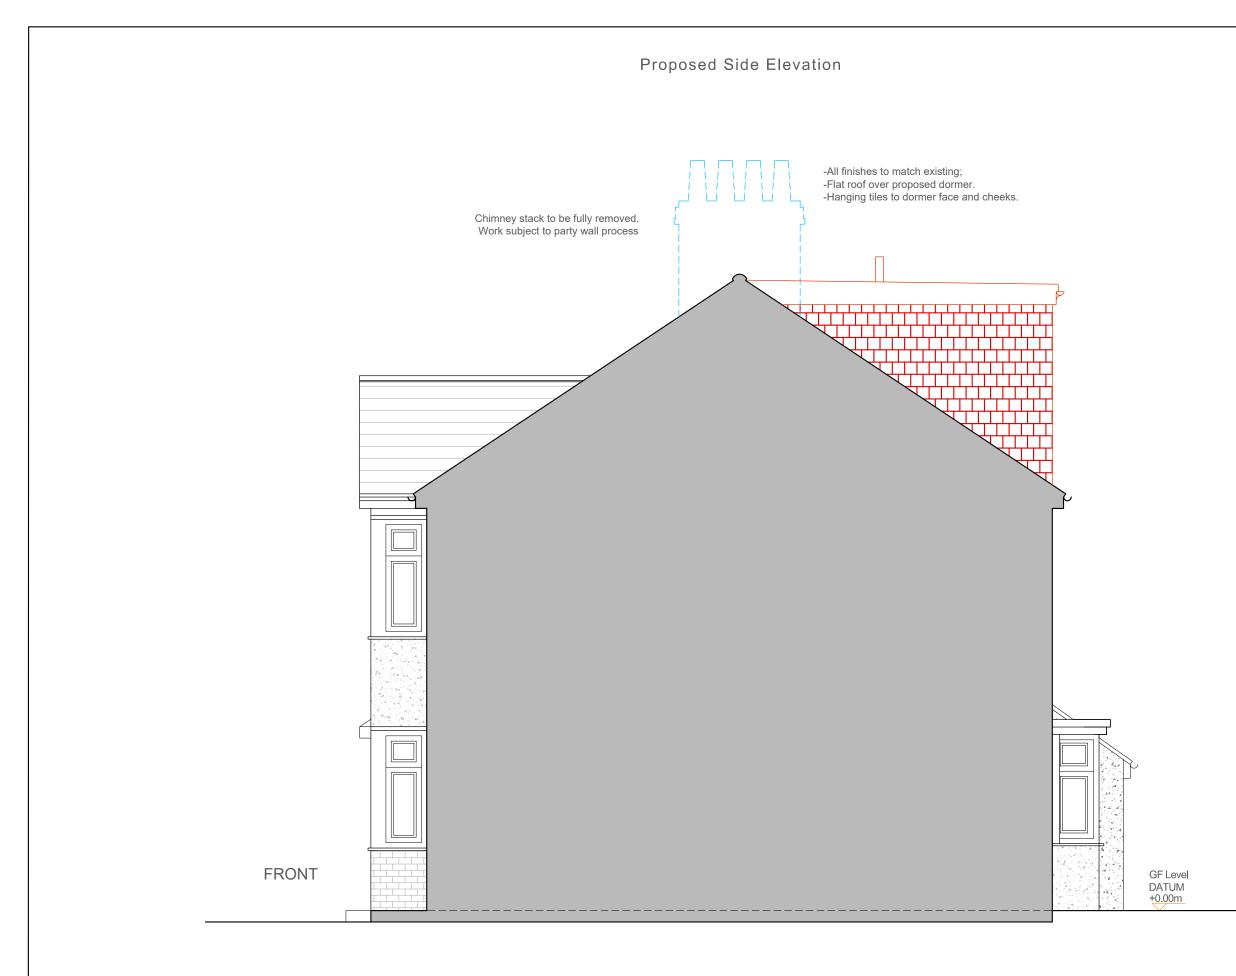

| Architecture | CITY LOFTS<br>LONDON<br>12 High St, Hampton<br>Wick, Kingston upon<br>Thames KT1 4DB<br>T: 020 8898 8299 | COPYRIGHT AND REMAINS THE | ,                                                                                                                                                             | 0 | Drawn by:<br>MG                                 | Drawing Scale:<br>1:50 @ A3 |   |   |   |   |  |
|--------------|----------------------------------------------------------------------------------------------------------|---------------------------|---------------------------------------------------------------------------------------------------------------------------------------------------------------|---|-------------------------------------------------|-----------------------------|---|---|---|---|--|
| 100          |                                                                                                          |                           | CURRENT BUILDING REGULATIONS<br>AND CODE OF PRACTICE<br>DO NOT SCALE FROM DRAWINGS<br>ALL DIMENSIONS TO BE CHECKED ON<br>SITE BEFORE THE START OF ANY<br>WORK |   | Drawing Description:<br>Proposed Side Elevation | +++++++++<br>0              | 1 | 2 | 3 | 4 |  |