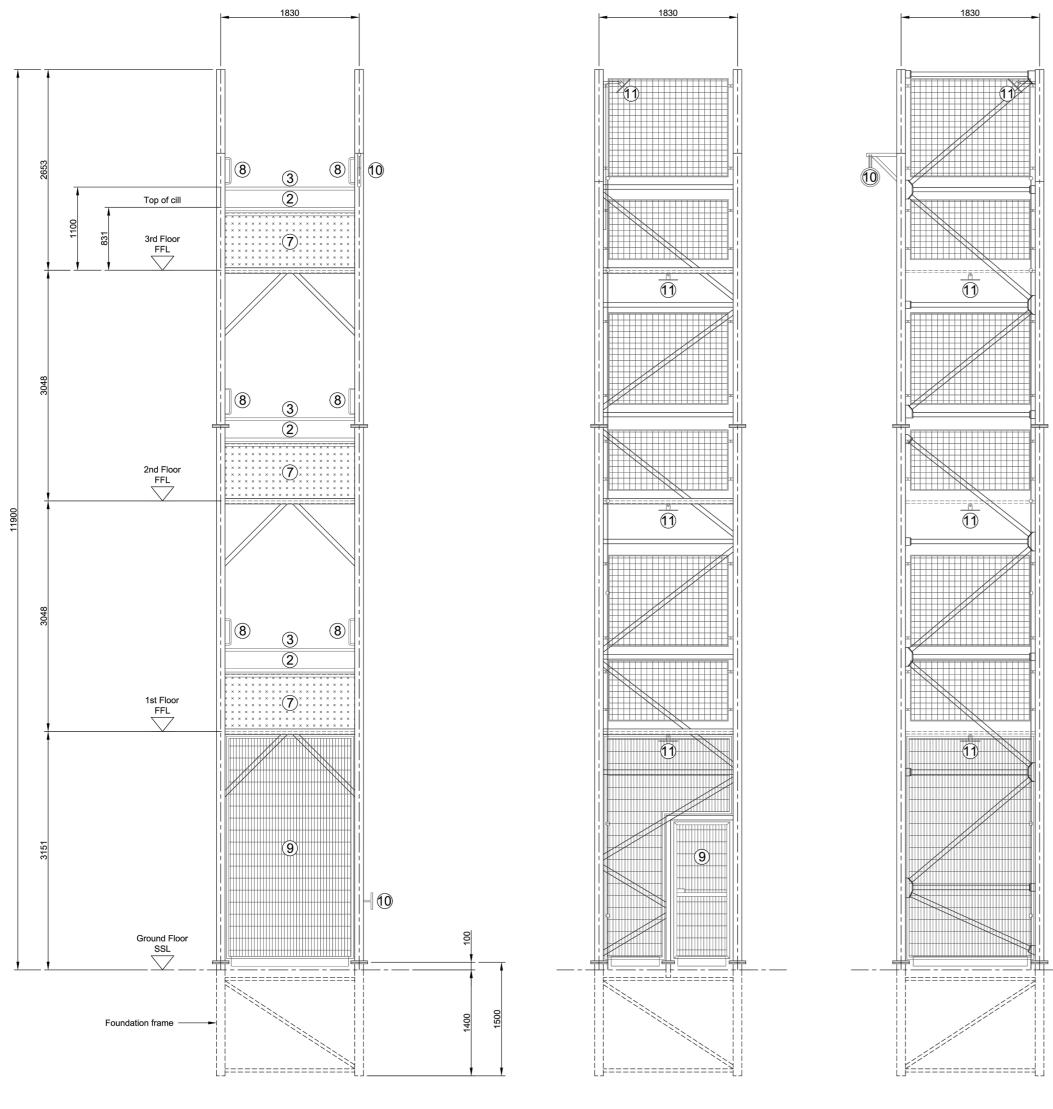

Front Drill Face (Scale = 1:33)

<u>View on 'A~A'</u> (Scale = 1:33) <u>View on 'B~B'</u> (Scale = 1:33)

| reproc                                                                                                                                                                                                                         | duced or re-di   | radshaw Gass & Hope L<br>stributed either in whole |                             |          |         |          |  |  |
|--------------------------------------------------------------------------------------------------------------------------------------------------------------------------------------------------------------------------------|------------------|----------------------------------------------------|-----------------------------|----------|---------|----------|--|--|
| permission of the originator.<br>The originator shall have no responsibility for any liability, loss, cost, damage or                                                                                                          |                  |                                                    |                             |          |         |          |  |  |
| expense arising from or relating to any use of this document other than for its intended purpose on this project.<br>This drawing shall be read in conjunction with all other relevant drawings,                               |                  |                                                    |                             |          |         |          |  |  |
| specifications and associated documentation. Any discrepancies, errors or<br>omissions are to be reported to the originator before proceeding with work.                                                                       |                  |                                                    |                             |          |         |          |  |  |
| All dimensions are to be checked on site by the contractor prior to proceeding with any work.                                                                                                                                  |                  |                                                    |                             |          |         |          |  |  |
|                                                                                                                                                                                                                                | Hazaro           | l Identificatio                                    | n                           |          |         |          |  |  |
| ref                                                                                                                                                                                                                            | hazard           |                                                    |                             |          | )       | date     |  |  |
|                                                                                                                                                                                                                                |                  |                                                    |                             |          |         |          |  |  |
|                                                                                                                                                                                                                                |                  |                                                    |                             |          |         |          |  |  |
| STANDARD FEATURES           ① GALVANISED         OPEN           FLOORING.                                                                                                                                                      |                  |                                                    |                             |          |         |          |  |  |
|                                                                                                                                                                                                                                | 2                | ANTI-SLIP SURFA<br>FACE CILLS.                     | СЕ ТО                       | DRI      | LL      |          |  |  |
| (3) GALVANISED REMOVABLE GUARD<br>RAIL AT 1100mm ABOVE FLOOR<br>LEVEL WITH STAINLESS STEEL<br>RETAINING CHAINS TO ALL<br>FLOORS.                                                                                               |                  |                                                    |                             |          |         |          |  |  |
| (4) FLOORS AND OPENINGS<br>DEMARKED WITH YELLOW VISUAL<br>STRIPS.                                                                                                                                                              |                  |                                                    |                             |          |         |          |  |  |
| (5) GALVANISED INTERNAL LADDERS<br>WITH SAFETY HOOP TO ALL<br>FLOORS.                                                                                                                                                          |                  |                                                    |                             |          |         |          |  |  |
| 6 GALVANISED LADDER WELL<br>BARRIERS AND SELF-CLOSING<br>GATE TO ALL FLOORS.                                                                                                                                                   |                  |                                                    |                             |          |         |          |  |  |
| (7) GALVANISED DURBAR PLATE.                                                                                                                                                                                                   |                  |                                                    |                             |          |         |          |  |  |
| (8) 2NO. GRAB HANDLES TO FRONT<br>FACE AT EACH FLOOR LEVEL.                                                                                                                                                                    |                  |                                                    |                             |          |         |          |  |  |
| OPTIONAL EXTRAS                                                                                                                                                                                                                |                  |                                                    |                             |          |         |          |  |  |
| (9) ANTI-VANDAL MESH PANELS &<br>LOCKABLE ACCESS GATE.                                                                                                                                                                         |                  |                                                    |                             |          |         |          |  |  |
| PULLEY FOR HANDLING DUMMIES<br>ALOFT, WITH ROPE TIE-OFF CLEAT<br>AT GROUND LEVEL.                                                                                                                                              |                  |                                                    |                             |          |         |          |  |  |
| <ul> <li>(1) LIGHT BRACKETS &amp; CONDUIT<br/>(ELECTRICAL WORKS "BY<br/>OTHERS"):</li> <li>A.) 1NO. UNDER FLOOR LIGHT<br/>PLATE PER LEVEL.</li> <li>B.) LIGHT MAST &amp; LIGHT PLATE TO<br/>REAR FRAME AT TOP FLOOR</li> </ul> |                  |                                                    |                             |          |         |          |  |  |
| LEVEL.<br>(2) 2NO. FLOOD LIGHT PLATES<br>LOCATION TO BE CONFIRMED.                                                                                                                                                             |                  |                                                    |                             |          |         |          |  |  |
|                                                                                                                                                                                                                                |                  | DRILL TOWER REFI                                   | ERENCE                      | : - FT   | 66 - 3. |          |  |  |
|                                                                                                                                                                                                                                |                  |                                                    |                             |          |         |          |  |  |
| P1                                                                                                                                                                                                                             | PLANNING         |                                                    |                             |          | PAB     | 26.01.24 |  |  |
| ref                                                                                                                                                                                                                            | revision         | 5 1550E                                            |                             |          | by      | date     |  |  |
| Architects Bolton<br>BL1 11<br>t: 0120                                                                                                                                                                                         |                  |                                                    | 3olton<br>3L1 1P<br>: 01204 | 4 525321 |         |          |  |  |
| BGH Consulting Engineers<br>Quantity Surveyors email@bghb<br>www.bghbb                                                                                                                                                         |                  |                                                    |                             |          |         |          |  |  |
| Bra                                                                                                                                                                                                                            | adsh             | aw Gass                                            | <b>&amp;</b>                | Hc       | pe      | LLP      |  |  |
| clien                                                                                                                                                                                                                          | t                |                                                    |                             |          |         |          |  |  |
| LANCASHIRE FIRE & RESCUE                                                                                                                                                                                                       |                  |                                                    |                             |          |         |          |  |  |
| SE                                                                                                                                                                                                                             | ERVIC            | E                                                  |                             |          |         |          |  |  |
| project                                                                                                                                                                                                                        |                  |                                                    |                             |          |         |          |  |  |
|                                                                                                                                                                                                                                |                  | ERTER MA                                           |                             | &        |         |          |  |  |
| TF                                                                                                                                                                                                                             | ASLIN(<br>RAININ | GDEN FIRE<br>IG TOWER<br>SED PLANS                 |                             |          | -       | ONS      |  |  |
| draw                                                                                                                                                                                                                           | n by             | ST                                                 | date                        |          | MAY 2   | 2        |  |  |
|                                                                                                                                                                                                                                | ked by           | PAB                                                | date                        |          | DEC 2   | 3        |  |  |
| scale                                                                                                                                                                                                                          | e                | 1:50                                               |                             |          |         | A2       |  |  |