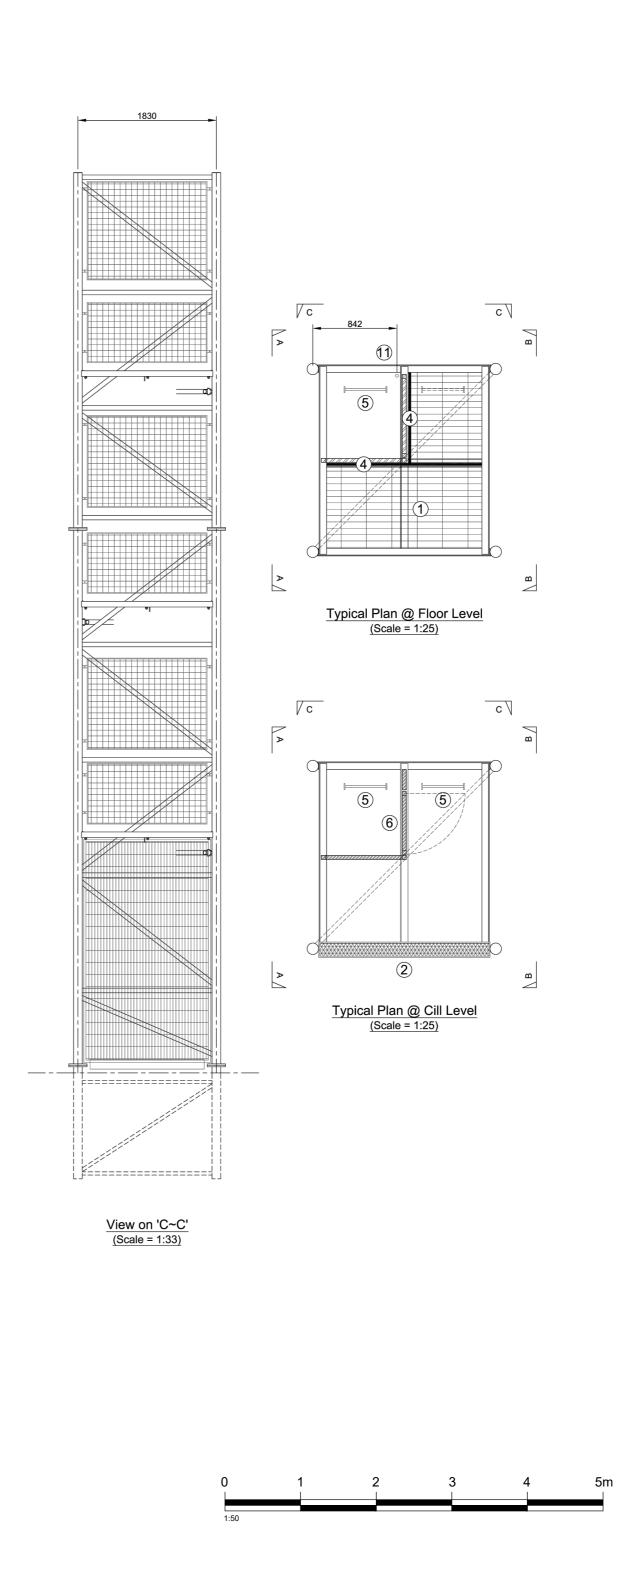

Front Drill Face (Scale = 1:33)

<u>View on 'A~A'</u> (Scale = 1:33) <u>View on 'B~B'</u> (Scale = 1:33)

| reproc                                                                                                                                                                                                                         | duced or re-di   | radshaw Gass & Hope L<br>stributed either in whole |                             |          |         |          |  |  |
|--------------------------------------------------------------------------------------------------------------------------------------------------------------------------------------------------------------------------------|------------------|----------------------------------------------------|-----------------------------|----------|---------|----------|--|--|
| permission of the originator.<br>The originator shall have no responsibility for any liability, loss, cost, damage or                                                                                                          |                  |                                                    |                             |          |         |          |  |  |
| expense arising from or relating to any use of this document other than for its intended purpose on this project.<br>This drawing shall be read in conjunction with all other relevant drawings,                               |                  |                                                    |                             |          |         |          |  |  |
| specifications and associated documentation. Any discrepancies, errors or<br>omissions are to be reported to the originator before proceeding with work.                                                                       |                  |                                                    |                             |          |         |          |  |  |
| All dimensions are to be checked on site by the contractor prior to proceeding with any work.                                                                                                                                  |                  |                                                    |                             |          |         |          |  |  |
|                                                                                                                                                                                                                                | Hazaro           | l Identificatio                                    | n                           |          |         |          |  |  |
| ref                                                                                                                                                                                                                            | hazard           |                                                    |                             |          | )       | date     |  |  |
|                                                                                                                                                                                                                                |                  |                                                    |                             |          |         |          |  |  |
|                                                                                                                                                                                                                                |                  |                                                    |                             |          |         |          |  |  |
| STANDARD FEATURES           ① GALVANISED         OPEN           FLOORING.                                                                                                                                                      |                  |                                                    |                             |          |         |          |  |  |
|                                                                                                                                                                                                                                | 2                | ANTI-SLIP SURFA<br>FACE CILLS.                     | СЕ ТО                       | DRI      | LL      |          |  |  |
| (3) GALVANISED REMOVABLE GUARD<br>RAIL AT 1100mm ABOVE FLOOR<br>LEVEL WITH STAINLESS STEEL<br>RETAINING CHAINS TO ALL<br>FLOORS.                                                                                               |                  |                                                    |                             |          |         |          |  |  |
| (4) FLOORS AND OPENINGS<br>DEMARKED WITH YELLOW VISUAL<br>STRIPS.                                                                                                                                                              |                  |                                                    |                             |          |         |          |  |  |
| (5) GALVANISED INTERNAL LADDERS<br>WITH SAFETY HOOP TO ALL<br>FLOORS.                                                                                                                                                          |                  |                                                    |                             |          |         |          |  |  |
| 6 GALVANISED LADDER WELL<br>BARRIERS AND SELF-CLOSING<br>GATE TO ALL FLOORS.                                                                                                                                                   |                  |                                                    |                             |          |         |          |  |  |
| (7) GALVANISED DURBAR PLATE.                                                                                                                                                                                                   |                  |                                                    |                             |          |         |          |  |  |
| (8) 2NO. GRAB HANDLES TO FRONT<br>FACE AT EACH FLOOR LEVEL.                                                                                                                                                                    |                  |                                                    |                             |          |         |          |  |  |
| OPTIONAL EXTRAS                                                                                                                                                                                                                |                  |                                                    |                             |          |         |          |  |  |
| (9) ANTI-VANDAL MESH PANELS &<br>LOCKABLE ACCESS GATE.                                                                                                                                                                         |                  |                                                    |                             |          |         |          |  |  |
| PULLEY FOR HANDLING DUMMIES<br>ALOFT, WITH ROPE TIE-OFF CLEAT<br>AT GROUND LEVEL.                                                                                                                                              |                  |                                                    |                             |          |         |          |  |  |
| <ul> <li>(1) LIGHT BRACKETS &amp; CONDUIT<br/>(ELECTRICAL WORKS "BY<br/>OTHERS"):</li> <li>A.) 1NO. UNDER FLOOR LIGHT<br/>PLATE PER LEVEL.</li> <li>B.) LIGHT MAST &amp; LIGHT PLATE TO<br/>REAR FRAME AT TOP FLOOR</li> </ul> |                  |                                                    |                             |          |         |          |  |  |
| LEVEL.<br>(2) 2NO. FLOOD LIGHT PLATES<br>LOCATION TO BE CONFIRMED.                                                                                                                                                             |                  |                                                    |                             |          |         |          |  |  |
|                                                                                                                                                                                                                                |                  | DRILL TOWER REFI                                   | ERENCE                      | : - FT   | 66 - 3. |          |  |  |
|                                                                                                                                                                                                                                |                  |                                                    |                             |          |         |          |  |  |
| P1                                                                                                                                                                                                                             | PLANNING         |                                                    |                             |          | PAB     | 26.01.24 |  |  |
| ref                                                                                                                                                                                                                            | revision         | 5 1550E                                            |                             |          | by      | date     |  |  |
| Architects Bolton<br>BL1 11<br>t: 0120                                                                                                                                                                                         |                  |                                                    | 3olton<br>3L1 1P<br>: 01204 | 4 525321 |         |          |  |  |
| BGH Consulting Engineers<br>Quantity Surveyors email@bghb<br>www.bghbb                                                                                                                                                         |                  |                                                    |                             |          |         |          |  |  |
| Bra                                                                                                                                                                                                                            | adsh             | aw Gass                                            | <b>&amp;</b>                | Hc       | pe      | LLP      |  |  |
| clien                                                                                                                                                                                                                          | t                |                                                    |                             |          |         |          |  |  |
| LANCASHIRE FIRE & RESCUE                                                                                                                                                                                                       |                  |                                                    |                             |          |         |          |  |  |
| SE                                                                                                                                                                                                                             | ERVIC            | E                                                  |                             |          |         |          |  |  |
| project                                                                                                                                                                                                                        |                  |                                                    |                             |          |         |          |  |  |
|                                                                                                                                                                                                                                |                  | ERTER MA                                           |                             | &        |         |          |  |  |
| TF                                                                                                                                                                                                                             | ASLIN(<br>RAININ | GDEN FIRE<br>IG TOWER<br>SED PLANS                 |                             |          | -       | ONS      |  |  |
| draw                                                                                                                                                                                                                           | n by             | ST                                                 | date                        |          | MAY 2   | 2        |  |  |
|                                                                                                                                                                                                                                | ked by           | PAB                                                | date                        |          | DEC 2   | 3        |  |  |
| scale                                                                                                                                                                                                                          | e                | 1:50                                               |                             |          |         | A2       |  |  |