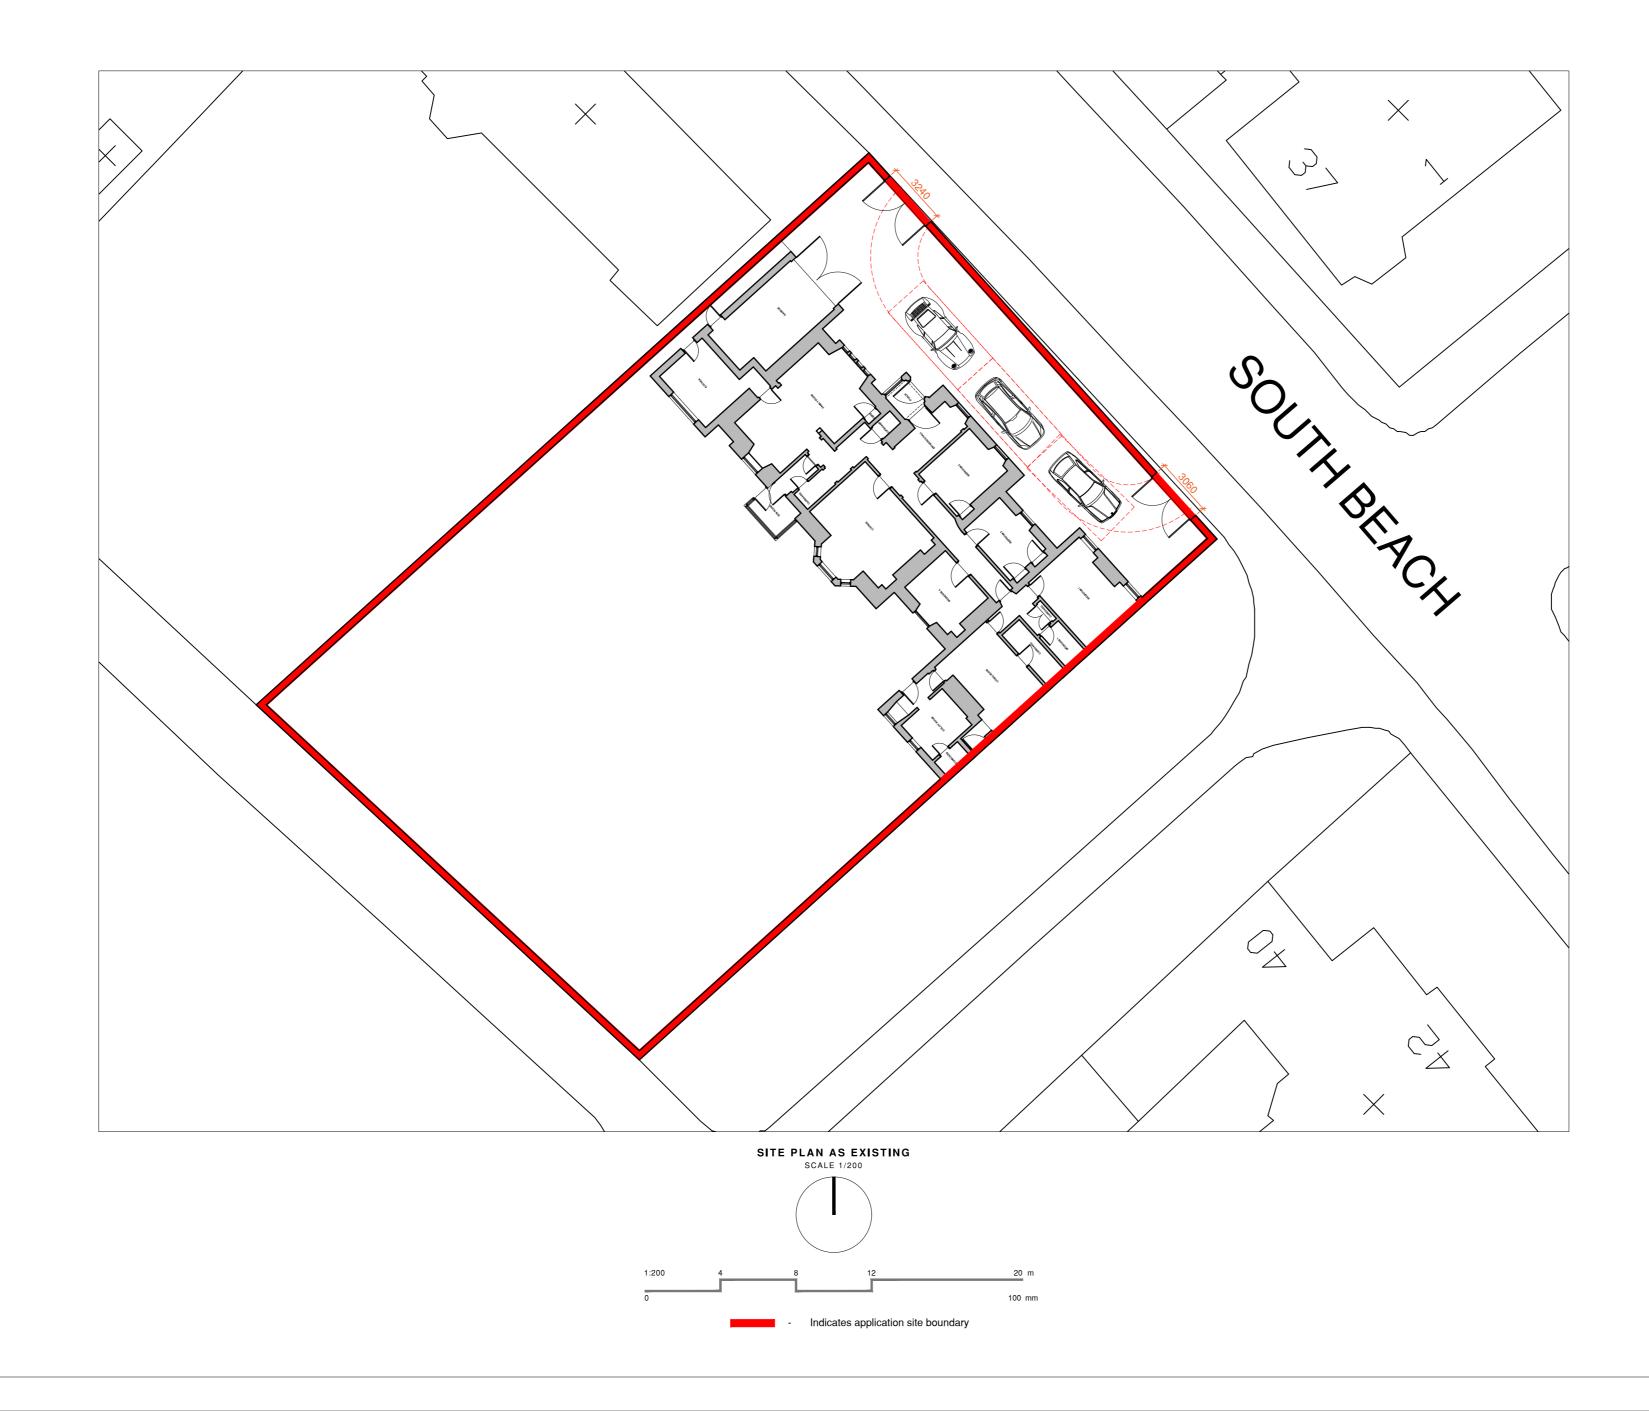

| rev date description                | name         |
|-------------------------------------|--------------|
| preliminary planning warrant lender | construction |
| Thomsor                             | ٦            |
| Hunter                              |              |
| Associate                           | es           |
| post@thomsonhunter.co.uk 01563 524  | 171          |
| Alterations to Dwelling             |              |
| 36 South Beach, Troon, KA10 6EF     |              |
| Andy Kerr                           |              |
| Site Plan as Existing               |              |
| drawn: CL checked: KR               |              |
| scale: 1:200 @ A2 date: 02.02.24    |              |
| 23.253.01(002)                      | \            |
| 20.2001(002)                        | /            |