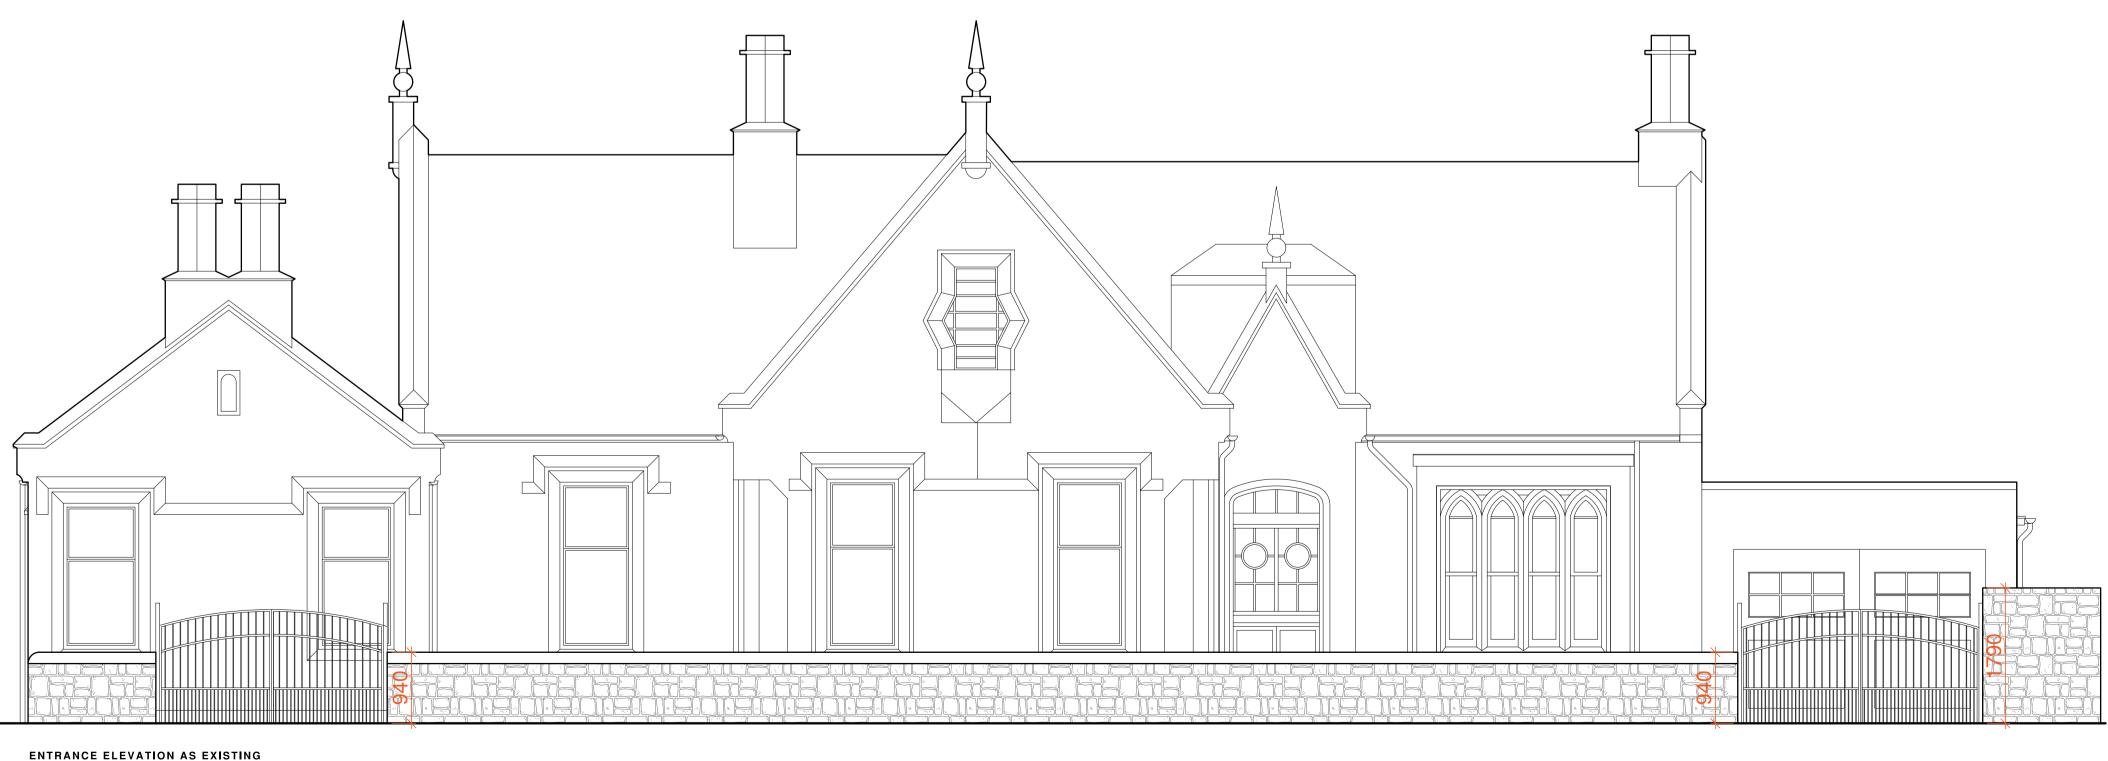

ENTRANCE ELEVATION AS EXISTING SCALE 1/50

1:50 100 mm This drawing is solely for the purposes of obtaining planning/building warrant approval. The drawing may be suitable for constructional purposes but it may be necessary to augment/and or amend this information for this purpose. No liability will be accepted for any omission on this drawing should the drawing be used for constructional purposes.

| rev date description name                        |
|--------------------------------------------------|
| preliminary planning warrant tender construction |
| Image: Dest@thomsonhunter.co.uk 01563 524171     |
| Alterations to Dwelling                          |
| 36 South Beach, Troon, KA10 6EF                  |
| Andy Kerr                                        |
| Entrance Plan and Elevation as Existing          |
| drawn: CL checked: KR                            |
| scale: 1:50 @ A1 date: 25.01.24                  |
| 23.253.02(006)                                   |