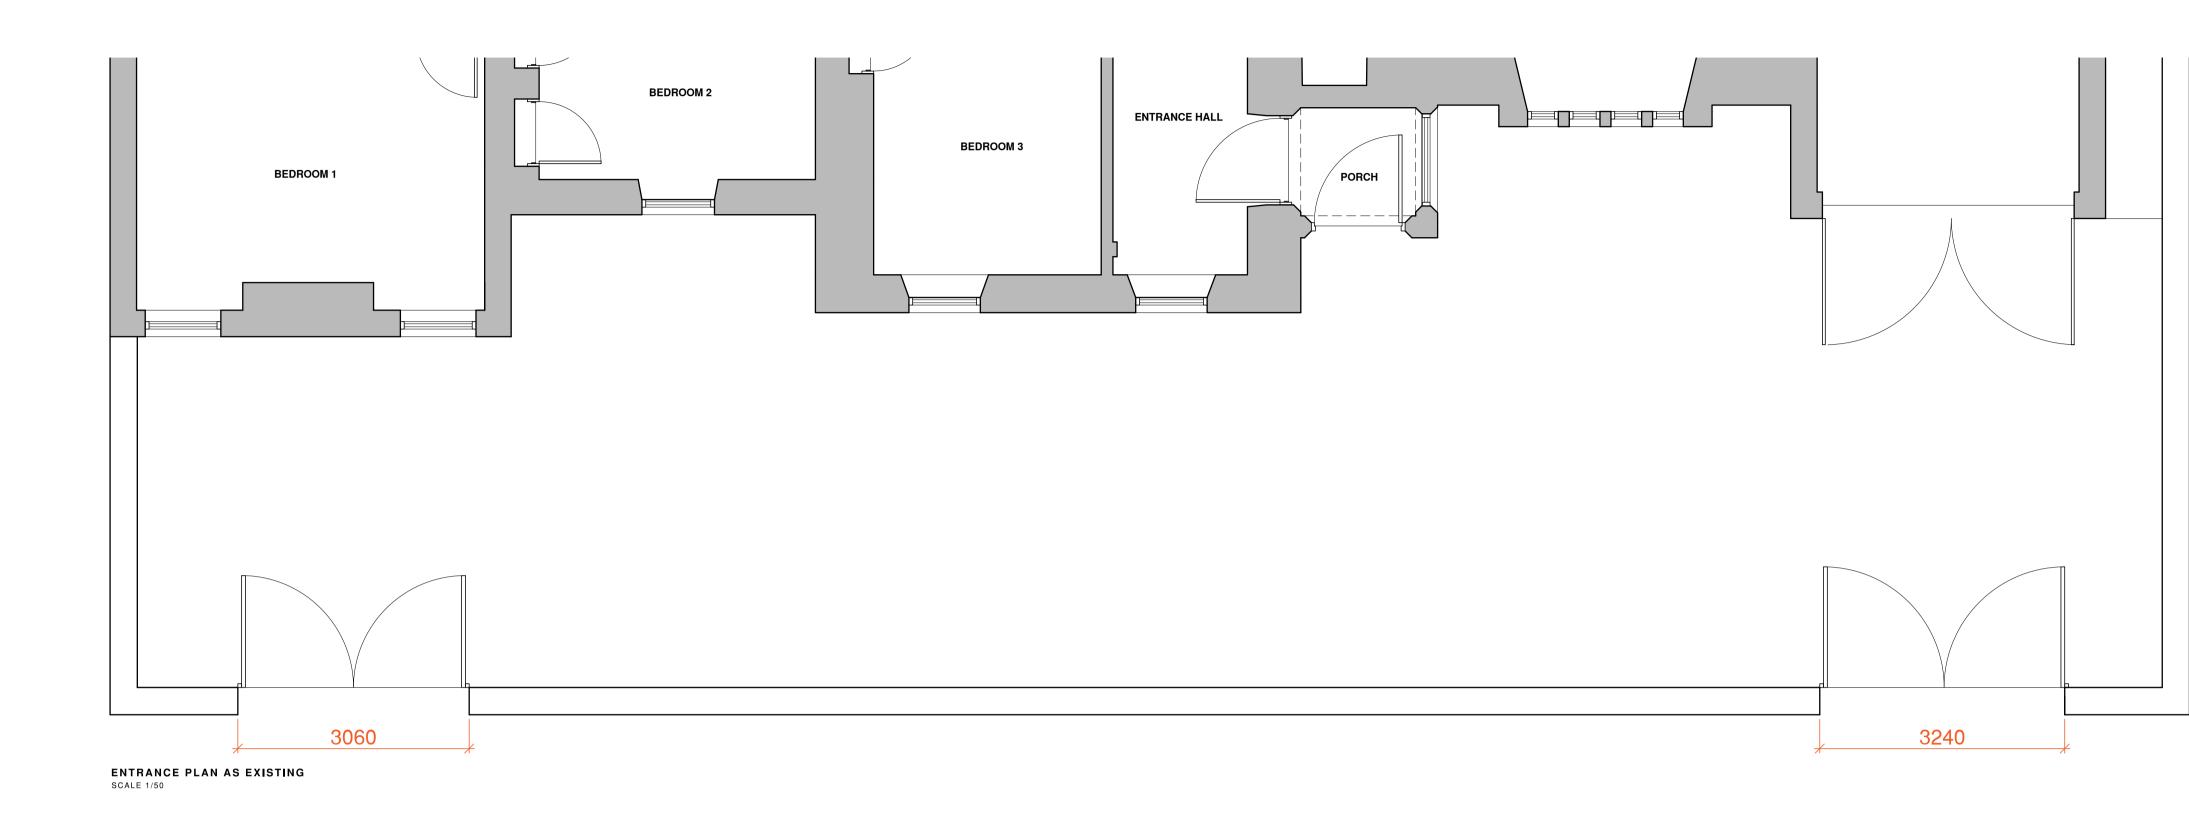

| rev date description name                        |
|--------------------------------------------------|
| preliminary planning warrant tender construction |
| Image: Dest@thomsonhunter.co.uk 01563 524171     |
| Alterations to Dwelling                          |
| 36 South Beach, Troon, KA10 6EF                  |
| Andy Kerr                                        |
| Entrance Plan and Elevation as Existing          |
| drawn: CL checked: KR                            |
| scale: 1:50 @ A1 date: 25.01.24                  |
| 23.253.02(006)                                   |