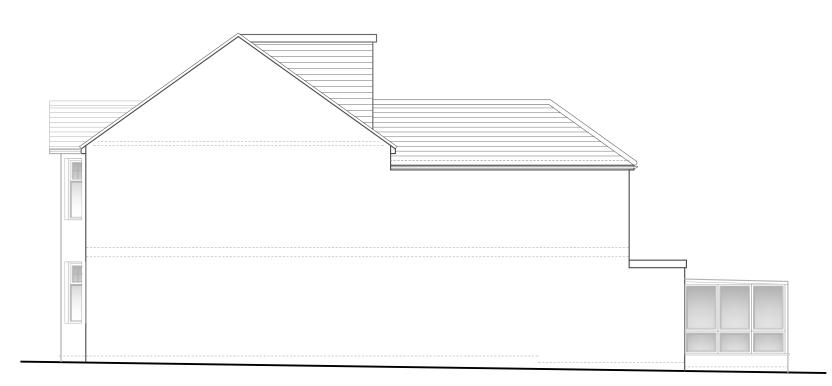

## Side Elevation

Scale 1:100

| 1.100 |   |    |   |   |   |   |   |   |   |   |    |
|-------|---|----|---|---|---|---|---|---|---|---|----|
| 1:100 |   |    |   |   |   |   |   |   |   |   |    |
| (A1)  |   |    |   |   |   |   |   |   |   |   |    |
| ()    | 0 | 1m | 2 | 3 | 4 | 5 | 6 | 7 | 8 | 9 | 10 |