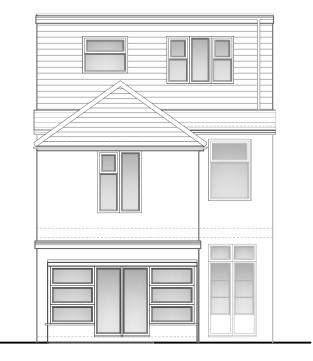

**Rear Elevation** Scale 1:100



## Side Elevation

Scale 1:100

| 1.100 |   |    |   |   |   |   |   |   |   |   |    |
|-------|---|----|---|---|---|---|---|---|---|---|----|
| 1:100 |   |    |   |   |   |   |   |   |   |   |    |
| (A1)  |   |    |   |   |   |   |   |   |   |   |    |
| ()    | 0 | 1m | 2 | 3 | 4 | 5 | 6 | 7 | 8 | 9 | 10 |

- The materials used in any exterior work shall be of a similar appearance to those used in the construction of the exterior of the existing dwellinghouse

- other than in the case of a hip-to-gable enlargement or an enlargement which joins the original roof to the roof of a rear or side extension the eaves of the original roof are maintained or reinstated; and
  the edge of the enlargement closest to the eaves of the original roof shall, so far a