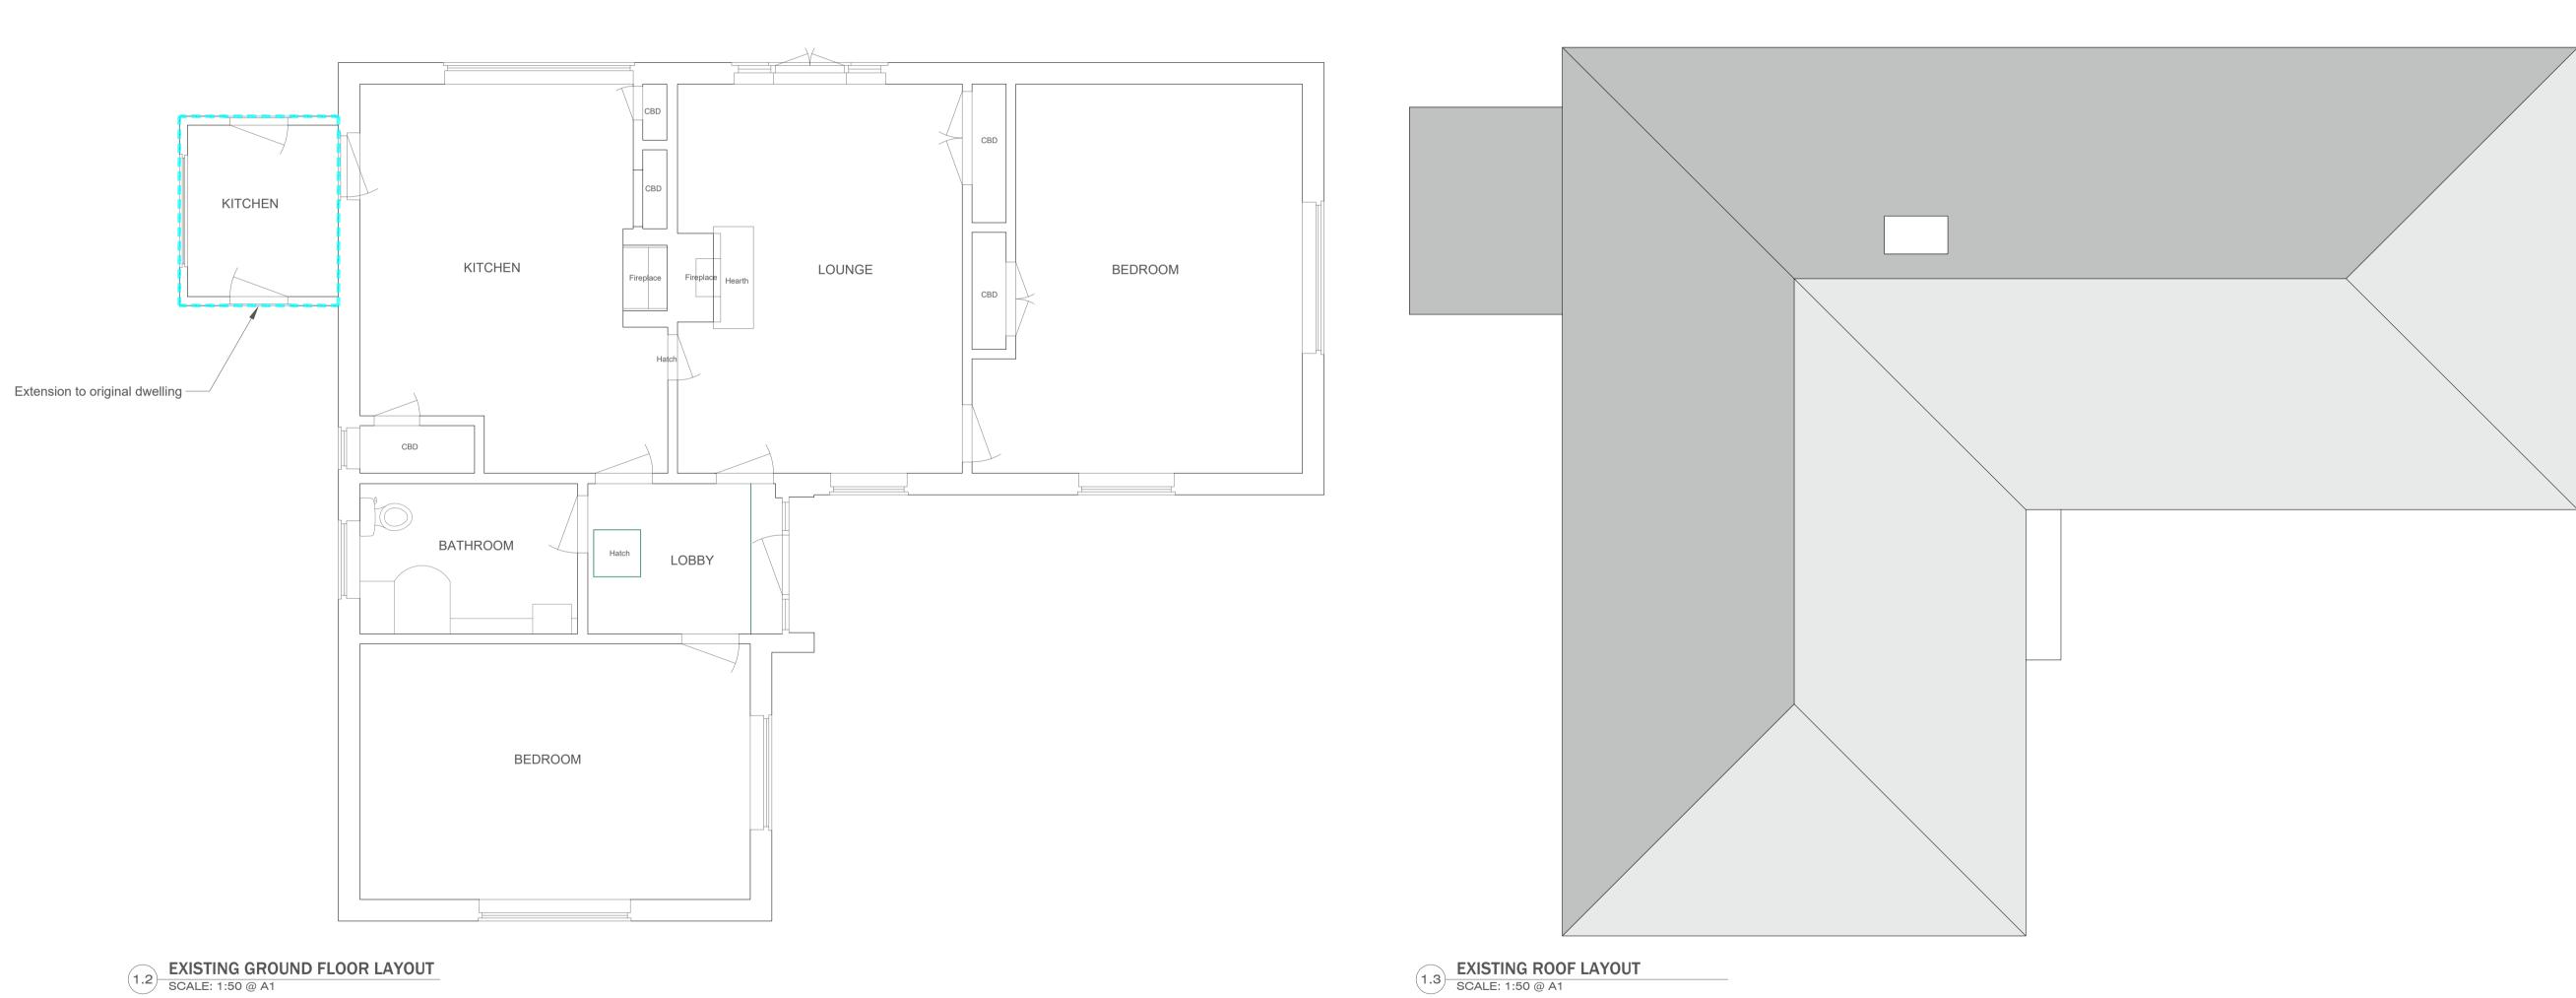

Existing Floor Area = 116m<sup>2</sup>



## DISCLAIMER NOTE

Adjacent properties and boundaries are shown for illustrative purposes only and have not been surveyed unless otherwise stated.

All areas shown are approximatey and should be verified before forming the basis of a ecision. Do not scale other than for planning application purposes. All dimensions must be checked by the CONTRACTOR before commencing work on site.

No deviation from this drawing is permitted without prior wrriten consent of SJM Projects.

he copyright of this drawing remains with SJM Projects and may not be reproduced in any form without written consent.

Inspection of ground conditions is essential prior to work commencing. Reassessment is essential when the ground conditions are apparent, and redesign may be ne