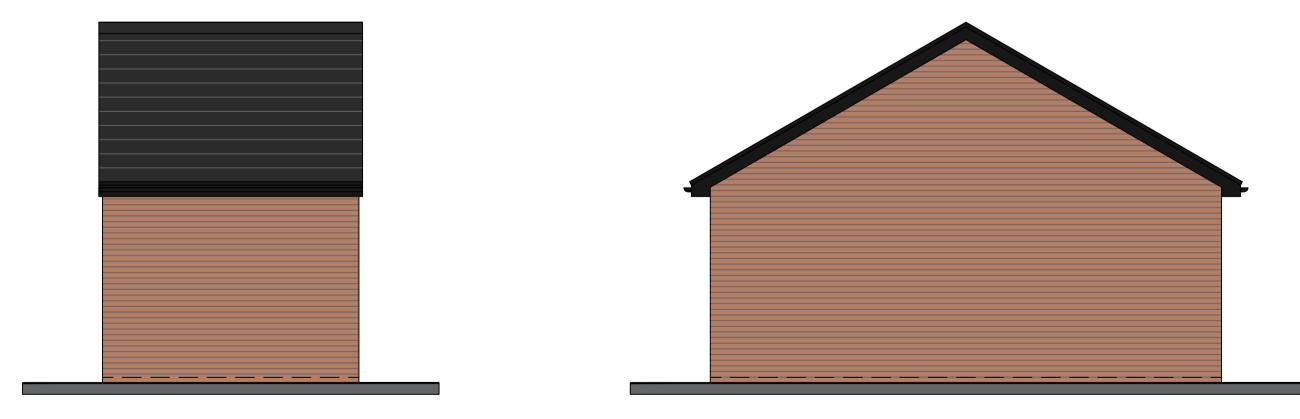

## PROPOSED ELEVATIONS- DWELLING & GARAGE

1:50 PROPOSED FRONT ELEVATION

1:50 PROPOSED SIDE ELEVATION

1:50 PROPOSED REAR ELEVATION

1:50 PROPOSED SIDE ELEVATION

1:50 PROPOSED FRONT & SIDE ELEVATIONS

1:50 PROPOSED REAR & SIDE ELEVATIONS