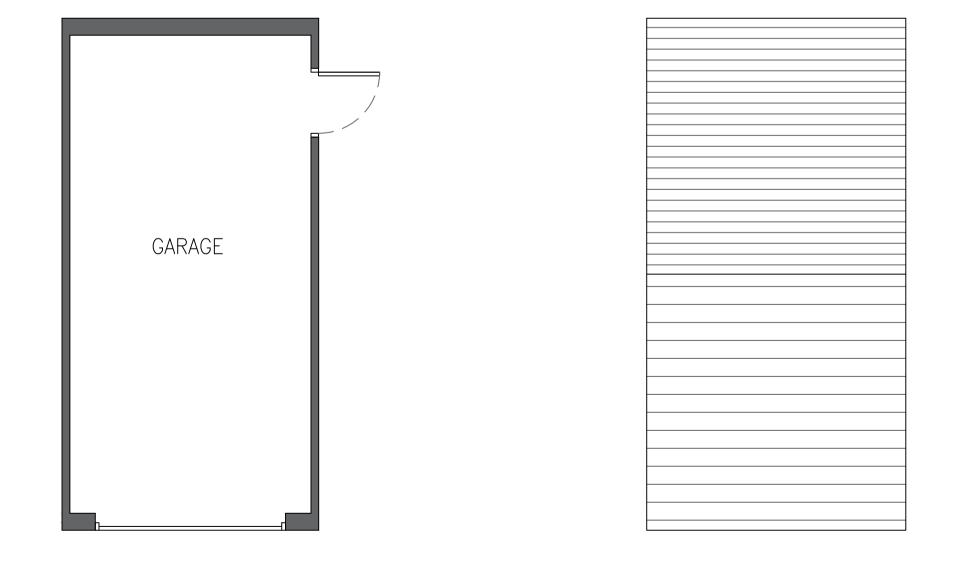

## PROPOSED PLANS- DWELLING & GARAGE

1:50 PROPOSED GROUND FLOOR PLAN

1:50 PROPOSED ROOF PLAN

1:50 PROPOSED PLAN

1:50 PROPOSED ROOF PLAN

## PROPOSED DWELLING LAND NORTH OF 49 MOSS HOUSE ROAD, BLACKPOOL.

THIS DRAWING AND ITS CONTENTS ARE AND REMAIN THE COPYRIGHT OF LINDSAY F ORAM CHARTERED ARCHITECT LIMITED. DO NOT SCALE. IF IN DOUBT SEEK CLARIFICATION.