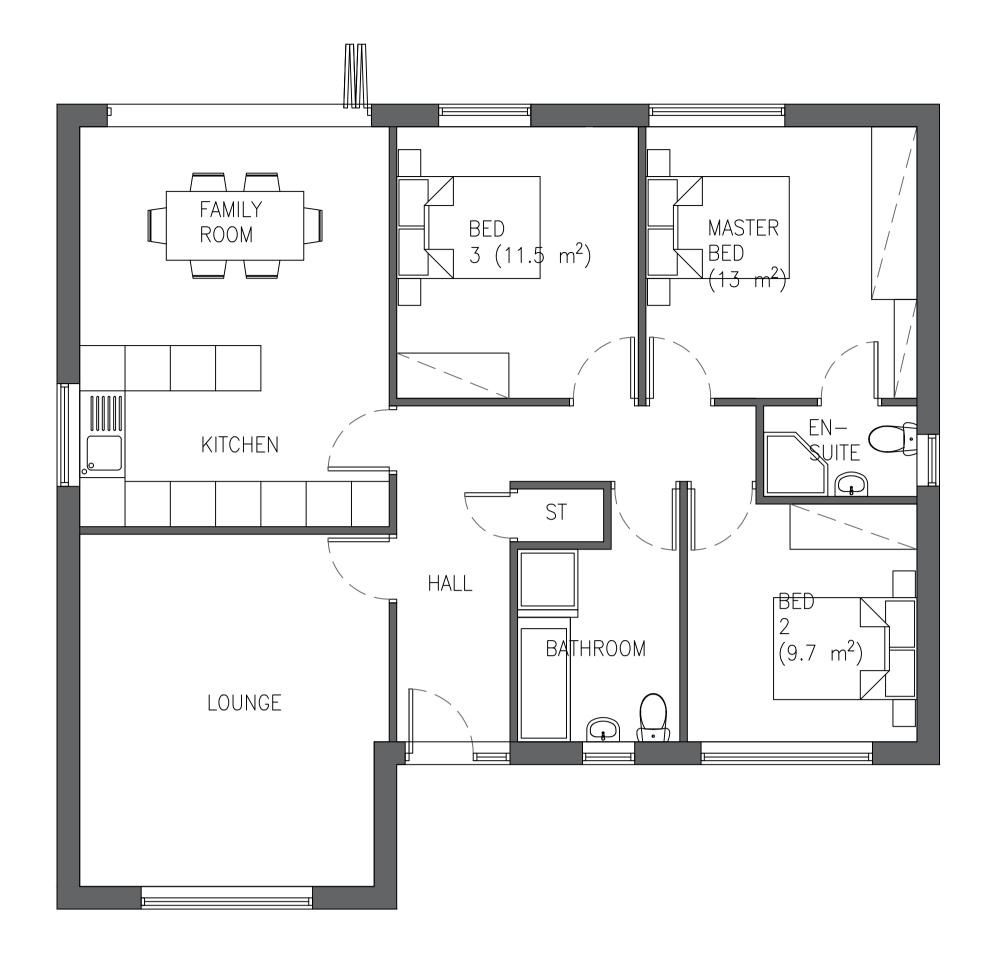

## PROPOSED PLANS- DWELLING & GARAGE

1:50 PROPOSED GROUND FLOOR PLAN

1:50 PROPOSED ROOF PLAN

1:50 PROPOSED PLAN

1:50 PROPOSED ROOF PLAN

## PROPOSED DWELLING LAND NORTH OF 49 MOSS HOUSE ROAD, BLACKPOOL.

THIS DRAWING AND ITS CONTENTS ARE AND REMAIN THE COPYRIGHT OF LINDSAY F ORAM CHARTERED ARCHITECT LIMITED. DO NOT SCALE. IF IN DOUBT SEEK CLARIFICATION.