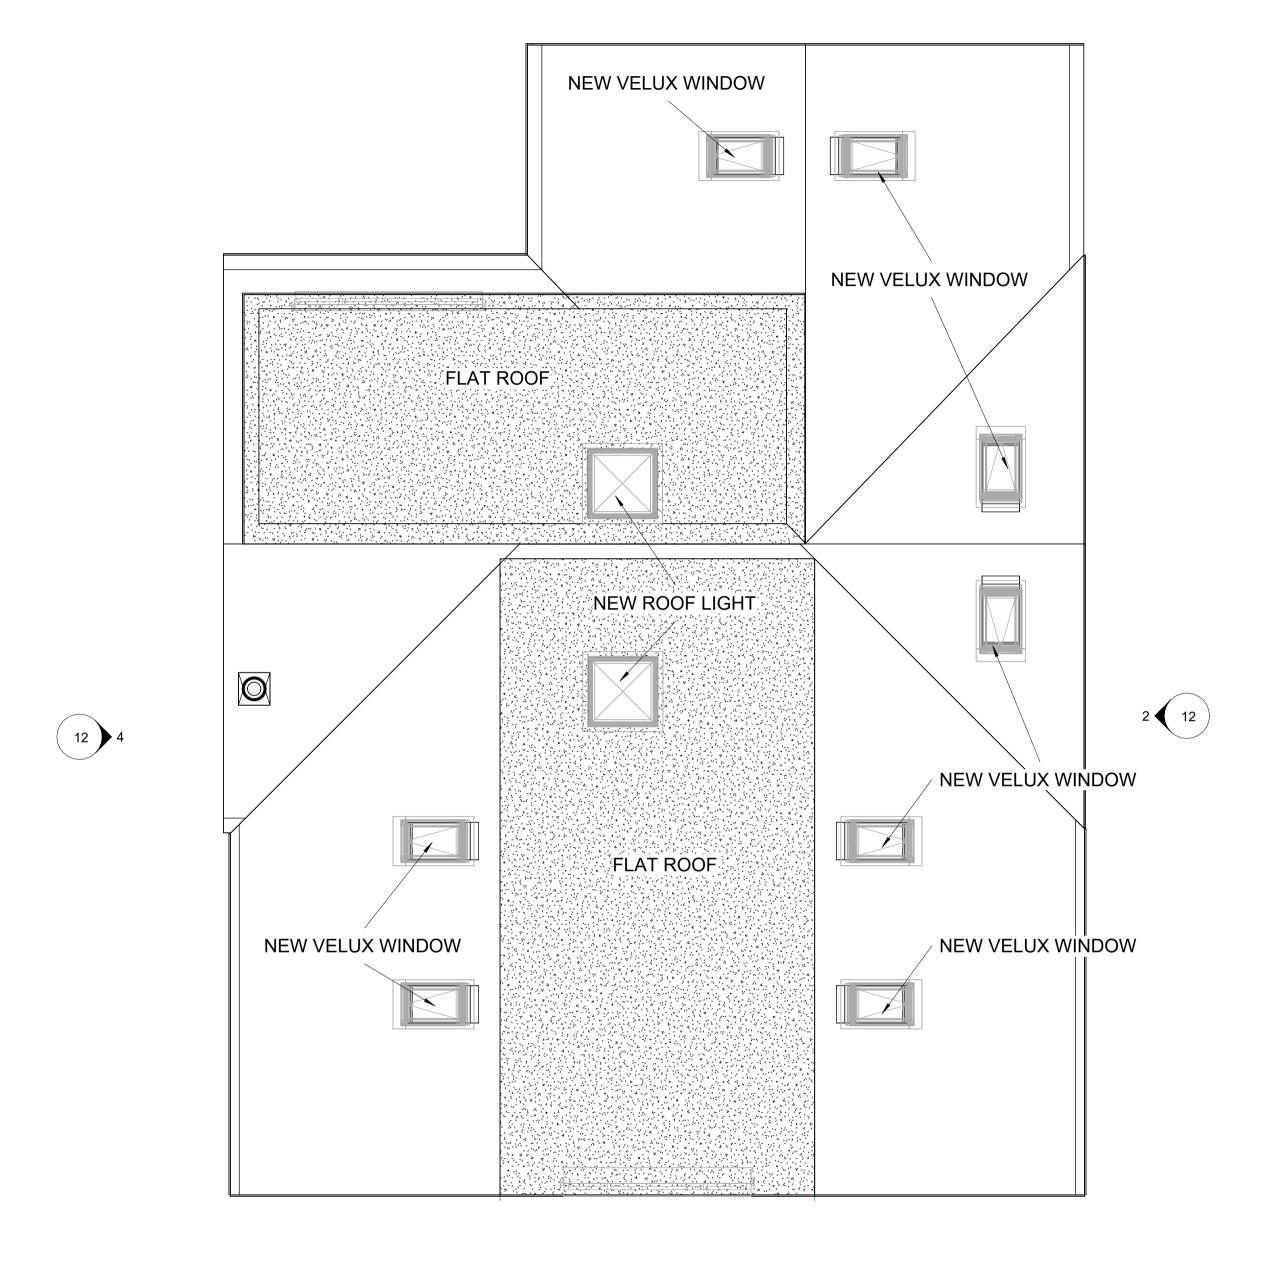

PROPOSED ROOF PLAN
1:50

**NOTES** 

- 1 THE ORIGINAL SIZE OF THIS DRAWING IS A1
- THIS IS TO BE READ IN CONJUCTION WITH ALL RELEVANT ARCHITECTS, ENGINEERS, SERVICES ENGINEERS AND OTHER SPECIALISTS DETAILS/DRAWINGS AND THE SPECIFICATION.
- 3 ALL DIMENSIONS ARE IN MILLETERS
- 4 ALL LEVELS ARE IN METERS.
- 5 ALL DIMENSIONS ARE TO BE CONFIRMED AND CHECKED ON SITE PRIOR TO COMMENCEMENT OF FABRICATION DRAWINGS AND / OR SITE WORKS.
- 6 REACTIONS AND MOMENTS FOR THE DESIGN OF CONNECTIONS FOR STEEL BEAMS/STANCHIONS AND BRACING etc. WILL BE GIVEN BY THE ENGINEER TO ENABLE THE STEELWORK CONTRACTOR TO DESIGN THE CONNECTIONS. IF NOT GIVEN PLEASE ASK. DO NOT MAKE ASSUMPTIONS.
- 7 ALL WORKS ARE TO BE CARRIED OUT IN
  ACCORDANCE WITH ALL RELEVANT BRITISH
  STANDARDS, CODES OF PRACTICE, BUILDING
  REGULATIONS, HEALTH AND SAFETY REQUIREMENTS
  AND MANUFACTURERS RECOMMENDATIONS.
- 8 DO NOT SCALE