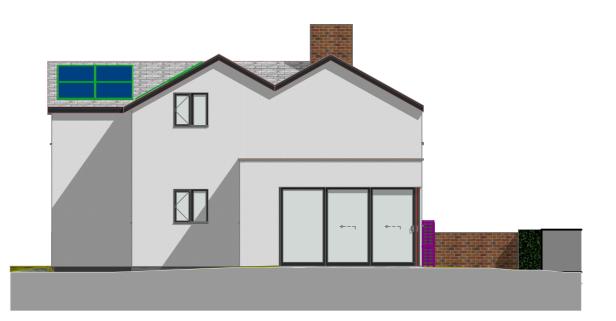

## **BERRYS**

| STATUS: | PLANNING        |
|---------|-----------------|
| CLIENT: | Mrs. M. Quigley |

PROJECT: Extension and alterations to Old School House, Holyhead Road, Bicton, Shrewsbury, SY3 8EQ.

DRAWING: Proposed Elevations

SA44442-BRY-XX-EL- A- 0113

| SCALE @ A3: | AUTHOR: | CHKD BY: | DATE:    |
|-------------|---------|----------|----------|
| 1:100       | RC      |          | 05.08.20 |