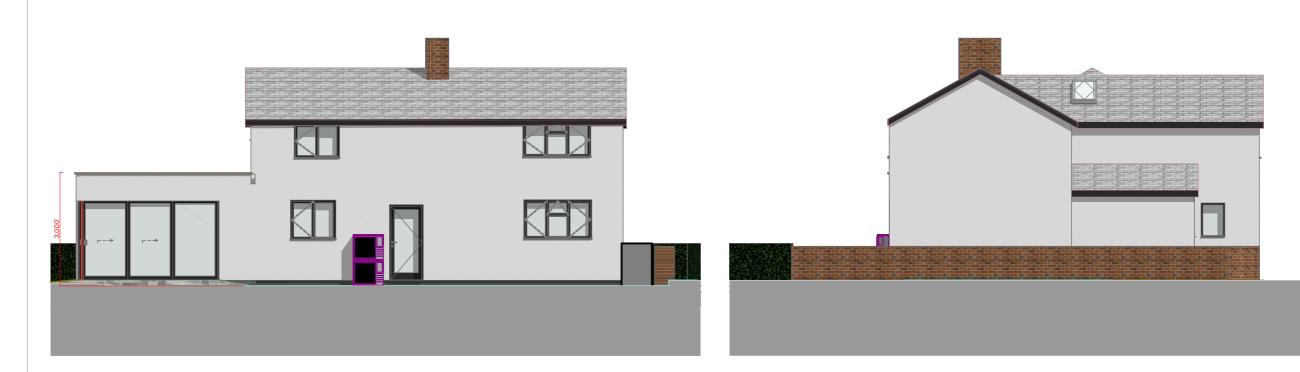

## **BERRYS**

| STATUS: | PLANNING        |
|---------|-----------------|
| CLIENT: | Mrs. M. Quigley |

PROJECT: Extension and alterations to Old School House, Holyhead Road, Bicton, Shrewsbury, SY3 8EQ.

DRAWING: Proposed Elevations

SA44442-BRY-XX-EL- A- 0113

| SCALE @ A3: | AUTHOR: | CHKD BY: | DATE:    |
|-------------|---------|----------|----------|
| 1:100       | RC      |          | 05.08.20 |