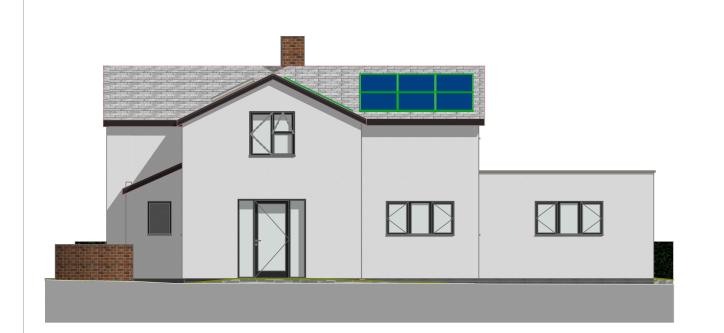

## **BERRYS**

| STATUS: | PLANNING        |
|---------|-----------------|
| CLIENT: | Mrs. M. Quigley |

PROJECT: Extension and alterations to Old School House, Holyhead Road, Bicton, Shrewsbury, SY3 8EQ.

DRAWING: Proposed Elevations

SA44442-BRY-XX-EL- A- 0113

| SCALE @ A3: | AUTHOR: | CHKD BY: | DATE:    |
|-------------|---------|----------|----------|
| 1:100       | RC      |          | 05.08.20 |