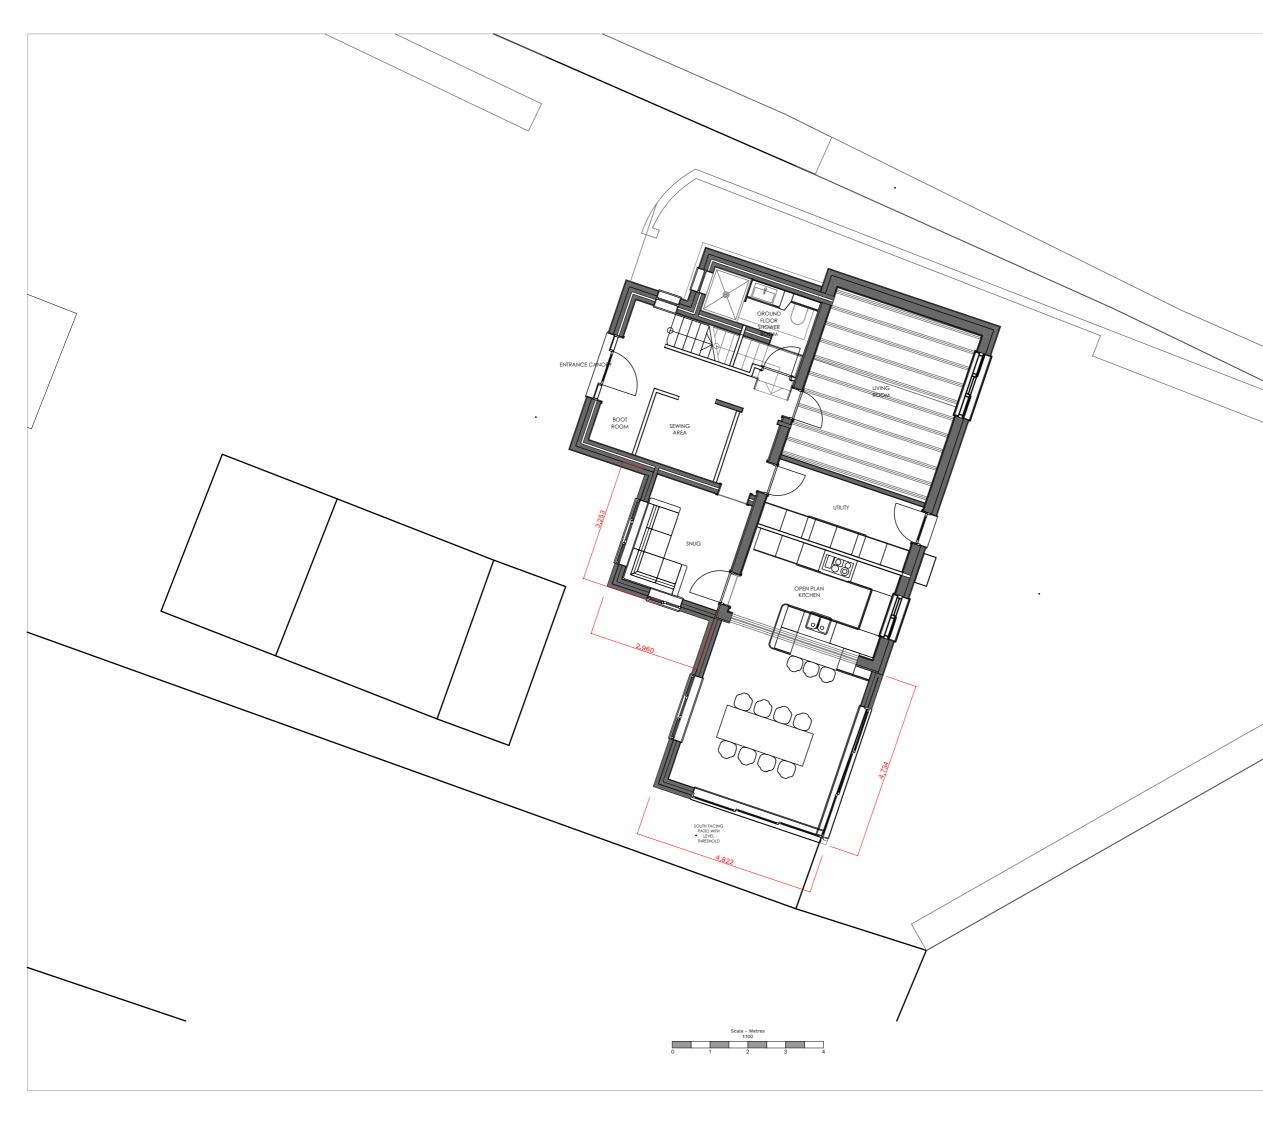

SHREWSBURY SHREWSBURY SHROPSHIRE SY2 6FG BERRYS

| STATUS:<br>PLANNING                                                                                       |               |          |            |  |  |  |
|-----------------------------------------------------------------------------------------------------------|---------------|----------|------------|--|--|--|
| CLIENT: Mr                                                                                                | s. M. Quigley |          |            |  |  |  |
| PROJECT: Extension and alterations to Old School<br>House, Holyhead Road, Bicton, Shrewsbury,<br>SY3 8EQ. |               |          |            |  |  |  |
| DRAWING: Proposed Ground Floor                                                                            |               |          |            |  |  |  |
| SCALE @ A3:                                                                                               | AUTHOR:       | CHKD BY: | DATE:      |  |  |  |
| 1:100                                                                                                     | RC            |          | 05.08.2022 |  |  |  |
| DRAWING No:                                                                                               | REVISION:     |          |            |  |  |  |
| SA44442-6                                                                                                 | В             |          |            |  |  |  |