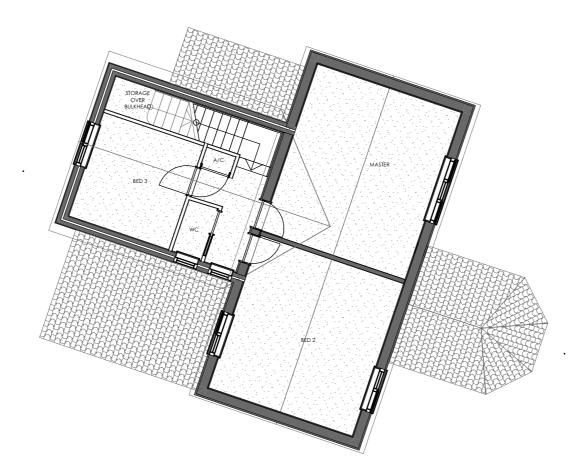

ORIGINATING OFFICE

BEECH HOUSE SHREWSBURY BUSINESS PARK SHREWSBURY SHROPSHIRE SY2 6FG

| STATUS:<br>PLANNING                                                                                       |               |          |            |
|-----------------------------------------------------------------------------------------------------------|---------------|----------|------------|
| CLIENT: Mr                                                                                                | s. M. Quigley |          |            |
| PROJECT: Extension and alterations to Old School<br>House, Holyhead Road, Bicton, Shrewsbury,<br>SY3 8EQ. |               |          |            |
| DRAWING: Existing First Floor                                                                             |               |          |            |
| SCALE @ A3:                                                                                               | AUTHOR:       | CHKD BY: | DATE:      |
| 1:100                                                                                                     | RC            |          | 05.08.2022 |
| DRAWING No: REVISION:                                                                                     |               |          |            |
| SA44442-BRY-01-PL-A-0102                                                                                  |               |          |            |