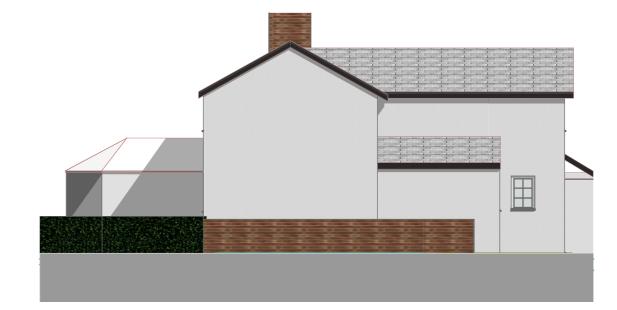

| STATUS:<br>PLANNING                                                                                       |               |          |            |  |  |  |  |
|-----------------------------------------------------------------------------------------------------------|---------------|----------|------------|--|--|--|--|
| CLIENT: Mr                                                                                                | s. M. Quigley |          |            |  |  |  |  |
| PROJECT: Extension and alterations to Old School<br>House, Holyhead Road, Bicton, Shrewsbury,<br>SY3 8EQ. |               |          |            |  |  |  |  |
| DRAWING: Existing Elevations                                                                              |               |          |            |  |  |  |  |
| SCALE @ A3:                                                                                               | AUTHOR:       | CHKD BY: | DATE:      |  |  |  |  |
| 1:100                                                                                                     |               |          | 05.08.2022 |  |  |  |  |
| DRAWING No: REVISIO                                                                                       |               |          |            |  |  |  |  |
| SA44442-BRY-XX-EL- A- 0103 A                                                                              |               |          |            |  |  |  |  |