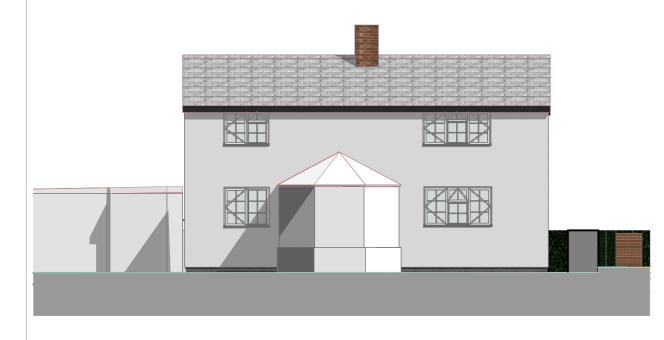

| STATUS:<br>PLANNING                                                                                       |               |          |            |  |  |  |  |
|-----------------------------------------------------------------------------------------------------------|---------------|----------|------------|--|--|--|--|
| CLIENT: Mr                                                                                                | s. M. Quigley |          |            |  |  |  |  |
| PROJECT: Extension and alterations to Old School<br>House, Holyhead Road, Bicton, Shrewsbury,<br>SY3 8EQ. |               |          |            |  |  |  |  |
| DRAWING: Existing Elevations                                                                              |               |          |            |  |  |  |  |
| SCALE @ A3:                                                                                               | AUTHOR:       | CHKD BY: | DATE:      |  |  |  |  |
| 1:100                                                                                                     |               |          | 05.08.2022 |  |  |  |  |
| DRAWING No: REVISIO                                                                                       |               |          |            |  |  |  |  |
| SA44442-BRY-XX-EL- A- 0103 A                                                                              |               |          |            |  |  |  |  |