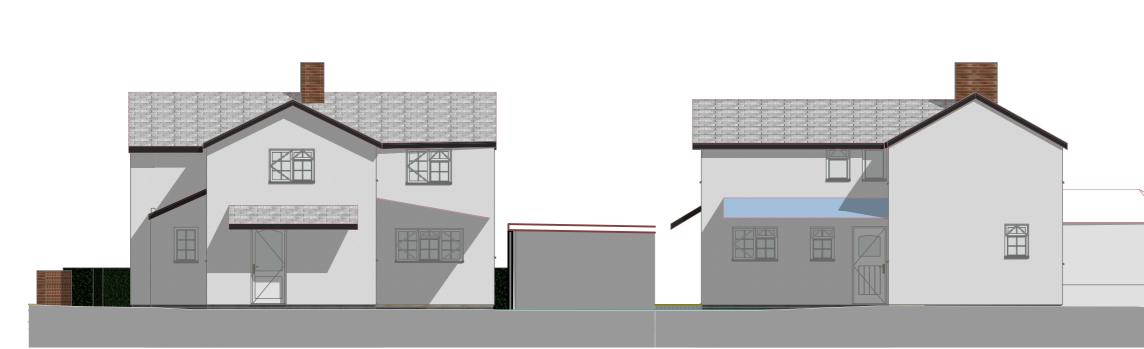

| STATUS:<br>PLANNING                                                                                       |               |          |            |  |  |  |  |
|-----------------------------------------------------------------------------------------------------------|---------------|----------|------------|--|--|--|--|
| CLIENT: Mr                                                                                                | s. M. Quigley |          |            |  |  |  |  |
| PROJECT: Extension and alterations to Old School<br>House, Holyhead Road, Bicton, Shrewsbury,<br>SY3 8EQ. |               |          |            |  |  |  |  |
| DRAWING: Existing Elevations                                                                              |               |          |            |  |  |  |  |
| SCALE @ A3:                                                                                               | AUTHOR:       | CHKD BY: | DATE:      |  |  |  |  |
| 1:100                                                                                                     |               |          | 05.08.2022 |  |  |  |  |
| DRAWING No: REVISIO                                                                                       |               |          |            |  |  |  |  |
| SA44442-BRY-XX-EL- A- 0103 A                                                                              |               |          |            |  |  |  |  |