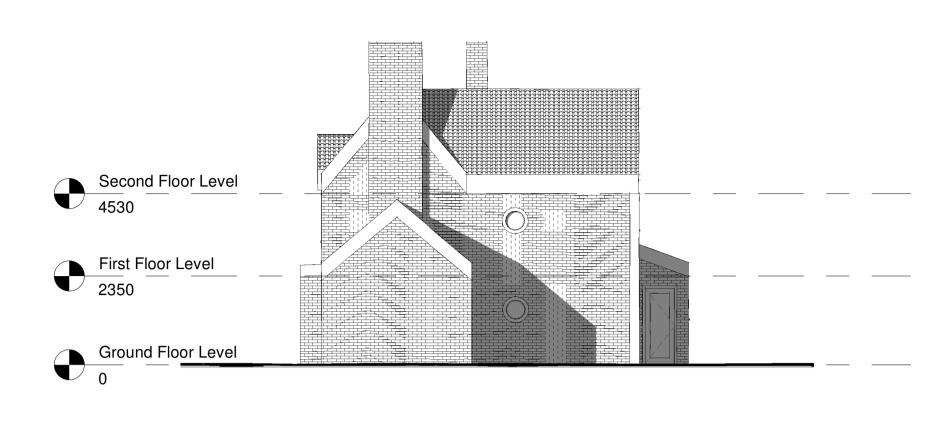

North-Elevation-Existing
1:100

South-Elevation-Existing 1:100

East-Elevation-Existing
1:100

Carlyon Architecture Phone: 07795662448 E-mail: will@carlyonarchitecture.co.uk

Note:
The contractor is to check and verify all dimensions and drainage routes (unless otherwise specified) on site before starting work and report any omissions or errors.

Mr & Mrs Wallace Ship House

Existing Elevations

Project number WSH01

Date 20/02/2024

Drawn by WS

Checked by WJS

A1-06

Scale 1:100