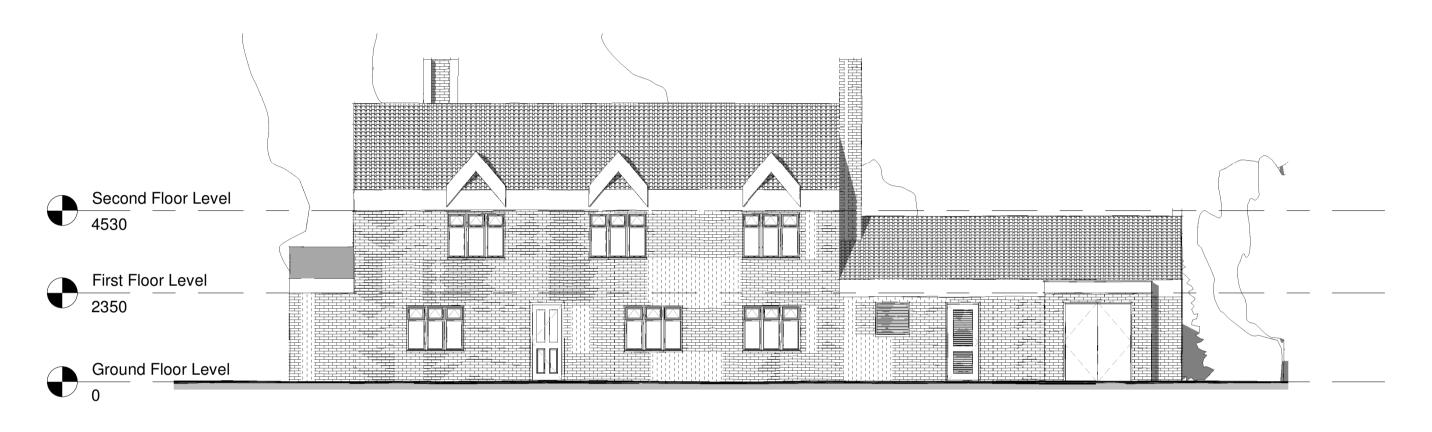

North-Elevation-Existing
1:100

South-Elevation-Existing 1:100

East-Elevation-Existing
1:100

Carlyon Architecture Phone: 07795662448 E-mail: will@carlyonarchitecture.co.uk

Note:
The contractor is to check and verify all dimensions and drainage routes (unless otherwise specified) on site before starting work and report any omissions or errors.

Mr & Mrs Wallace Ship House

Existing Elevations

Project number WSH01

Date 20/02/2024

Drawn by WS

Checked by WJS

A1-06

Scale 1:100