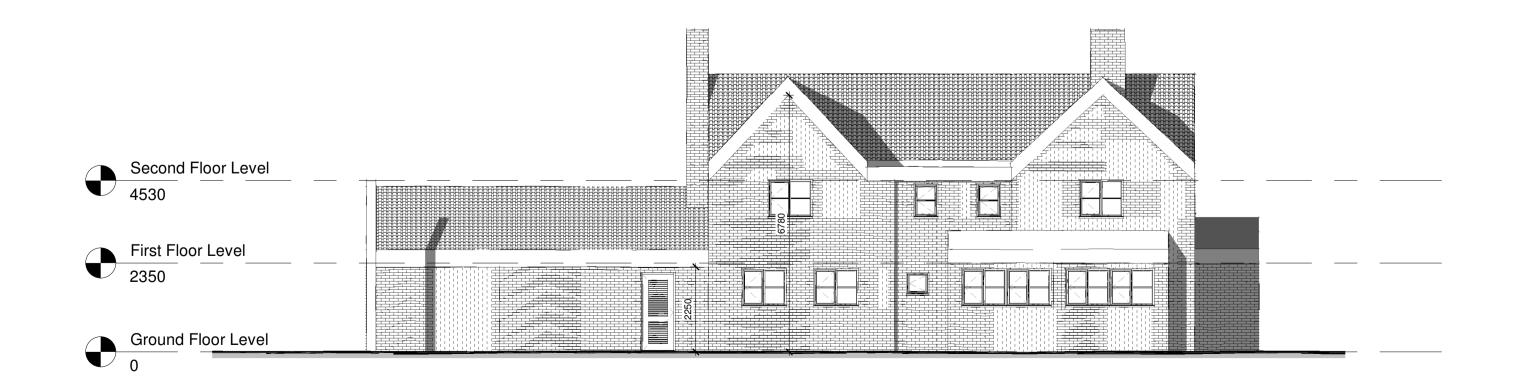

North-Elevation-Existing
1:100

South-Elevation-Existing 1:100

East-Elevation-Existing
1:100

Carlyon Architecture Phone: 07795662448 E-mail: will@carlyonarchitecture.co.uk

Note:
The contractor is to check and verify all dimensions and drainage routes (unless otherwise specified) on site before starting work and report any omissions or errors.

Mr & Mrs Wallace Ship House

Existing Elevations

Project number WSH01

Date 20/02/2024

Drawn by WS

Checked by WJS

A1-06

Scale 1:100