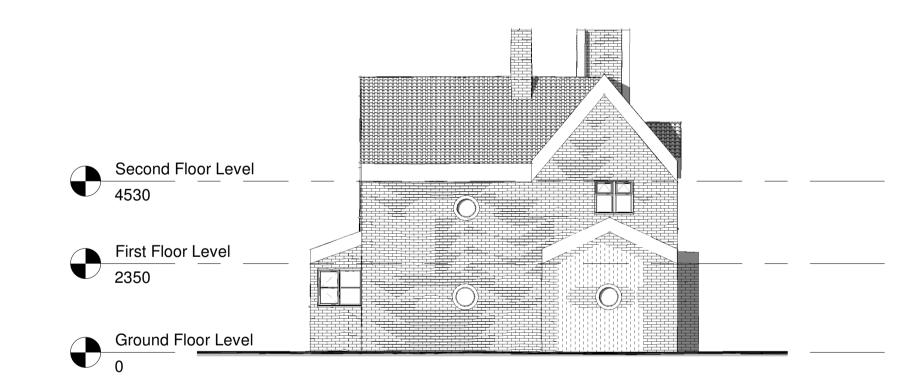

North-Elevation-Existing
1:100

South-Elevation-Existing 1:100

East-Elevation-Existing
1:100

Carlyon Architecture Phone: 07795662448 E-mail: will@carlyonarchitecture.co.uk

Note:
The contractor is to check and verify all dimensions and drainage routes (unless otherwise specified) on site before starting work and report any omissions or errors.

Mr & Mrs Wallace Ship House

Existing Elevations

Project number WSH01

Date 20/02/2024

Drawn by WS

Checked by WJS

A1-06

Scale 1:100