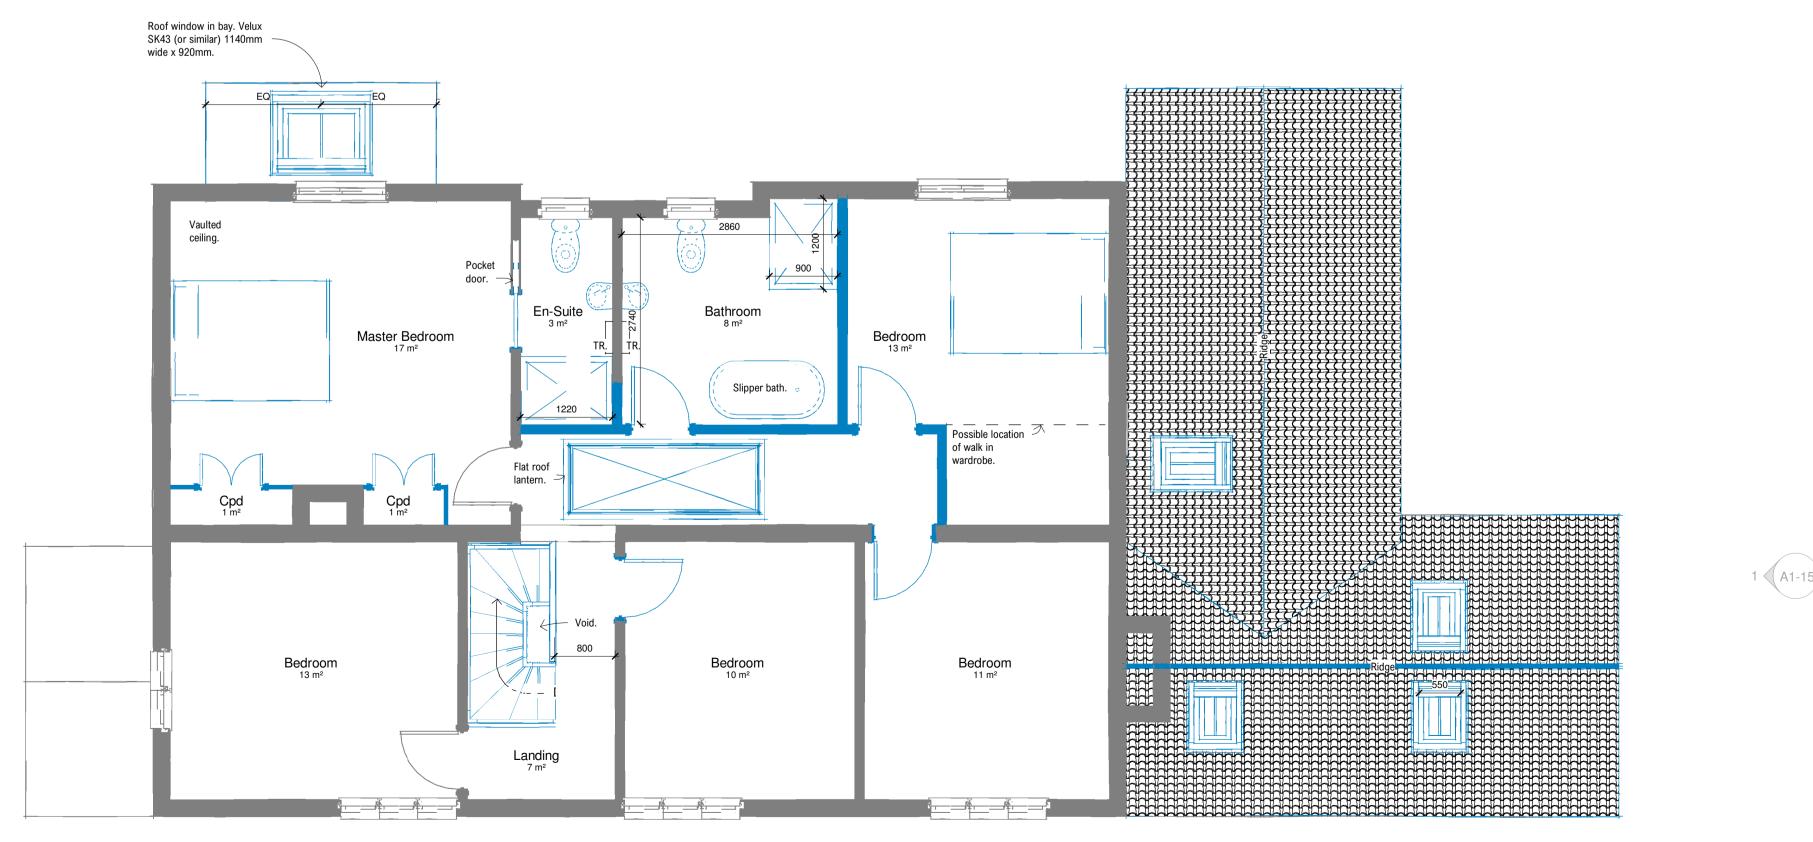

Proposed First Floor Level
1:50

Carlyon Architecture
Phone: 07795662448
E-mail: will@carlyonarchitecture.co.uk

Note:
The contractor is to check and verify all dimensions and drainage routes (unless otherwise specified) on site before starting work and report any omissions or errors.

Mr & Mrs Wallace Ship House

## Proposed Plans

|  | Project number | WSH01      |
|--|----------------|------------|
|  | Date           | 20/02/2024 |
|  | Drawn by       | WS         |
|  | Checked by     | WJS        |
|  |                |            |

A1-10

Scale 1:50