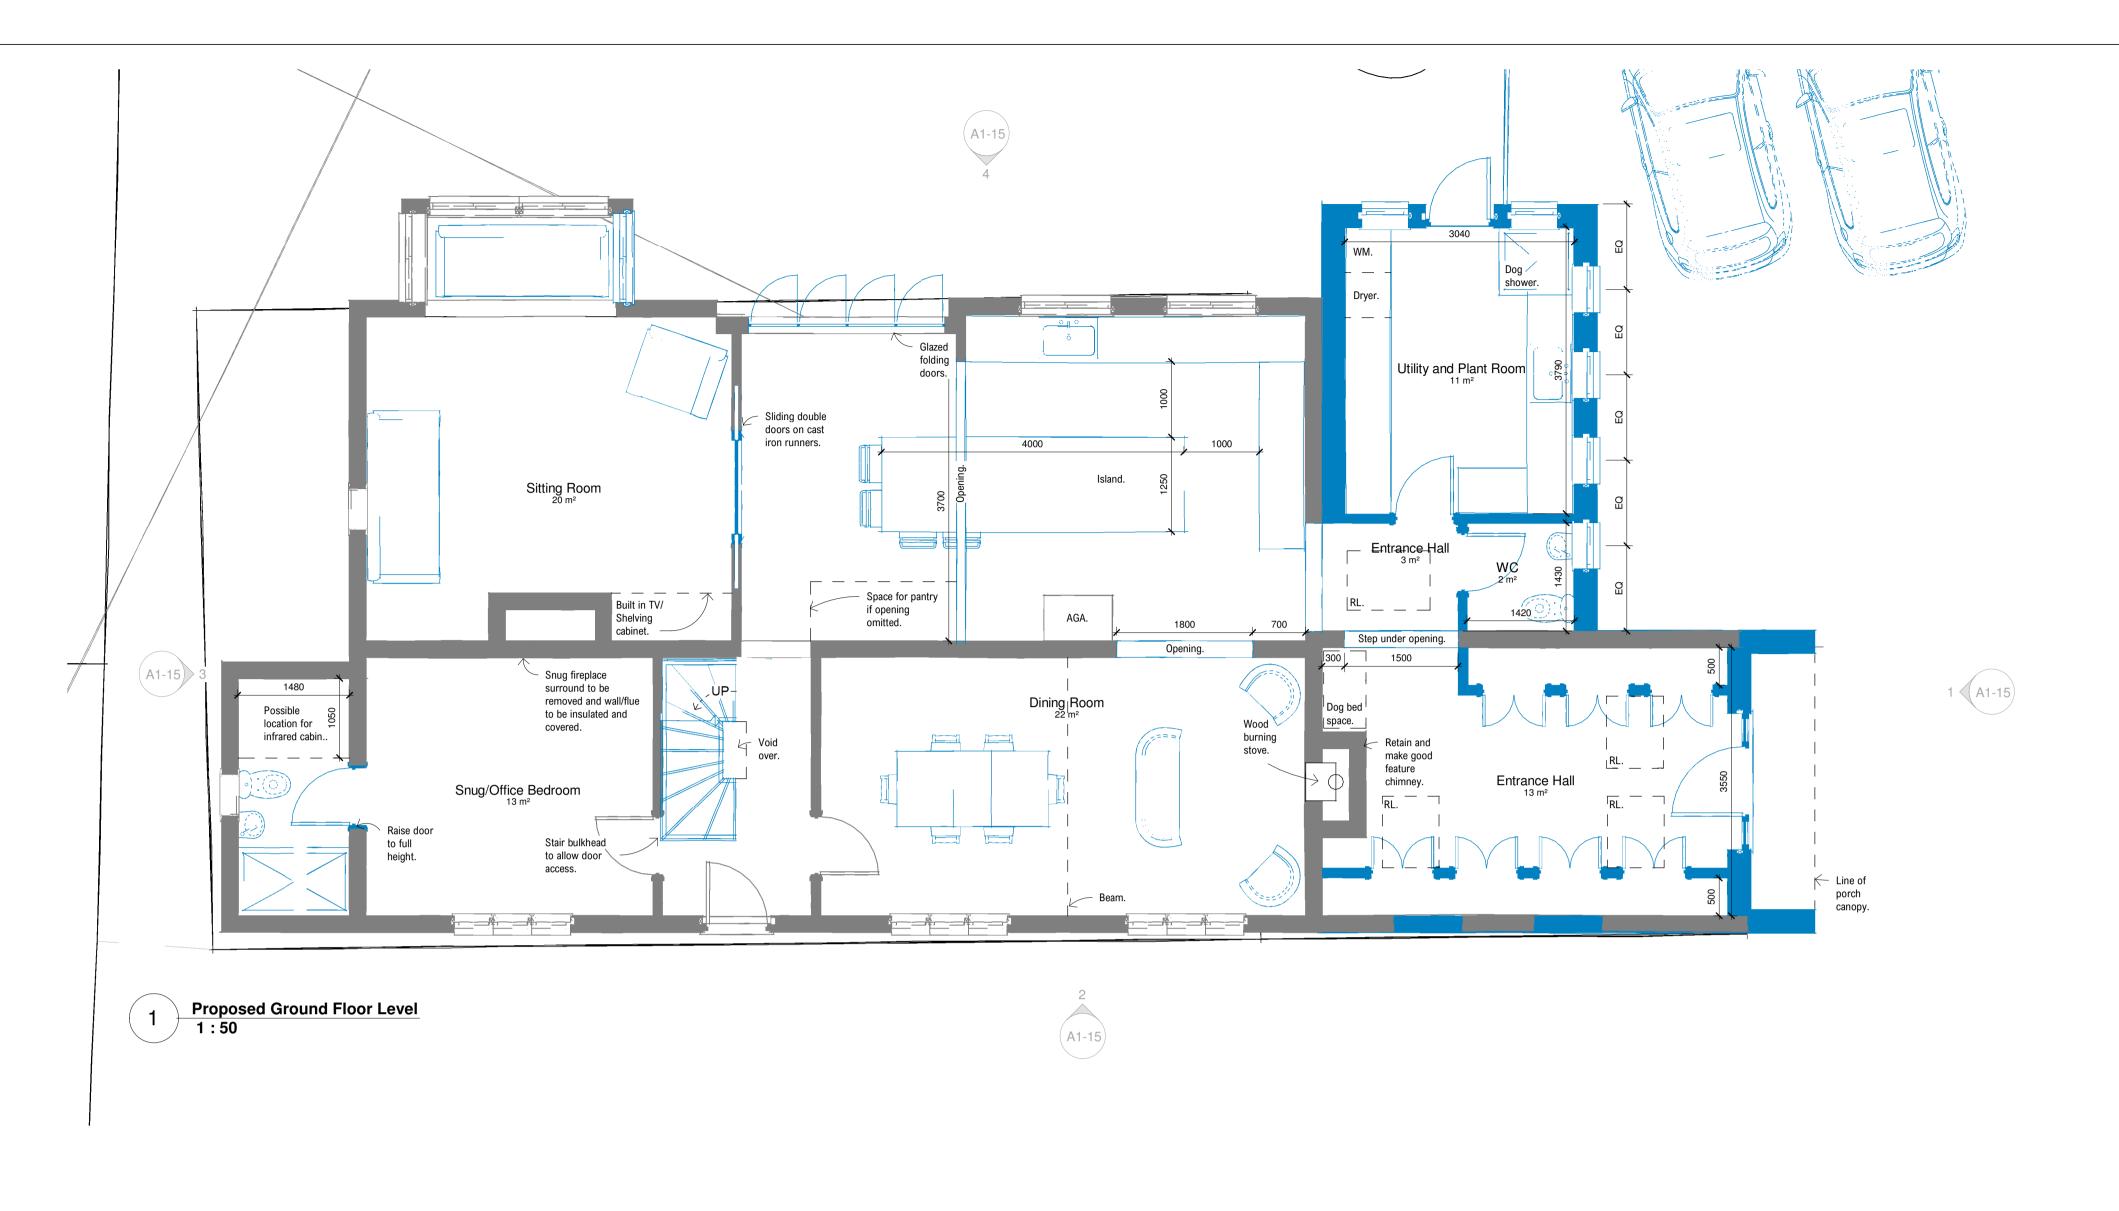

Proposed First Floor Level
1:50

Carlyon Architecture
Phone: 07795662448
E-mail: will@carlyonarchitecture.co.uk

Note:
The contractor is to check and verify all dimensions and drainage routes (unless otherwise specified) on site before starting work and report any omissions or errors.

Mr & Mrs Wallace Ship House

## Proposed Plans

|  | Project number | WSH01      |
|--|----------------|------------|
|  | Date           | 20/02/2024 |
|  | Drawn by       | WS         |
|  | Checked by     | WJS        |
|  |                |            |

A1-10

Scale 1:50