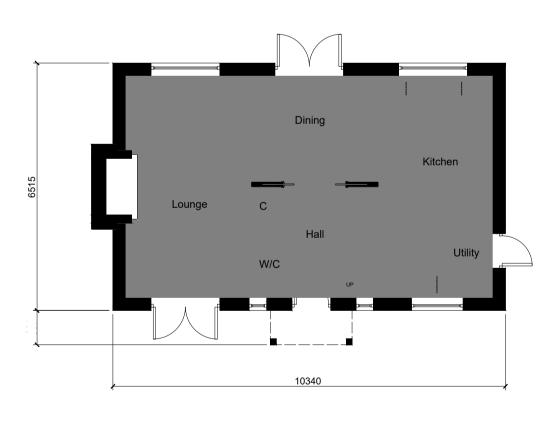

**GROUND FLOOR** 

GROUND FLOOR GROSS INTERNAL AREA: 56m²
GROUND FLOOR EXTERNAL FOOTPRINT: 69m²

FIRST FLOOR
FIRST FLOOR GROSS INTERNAL AREA: 56m²
Room sizes given are for guidance only

ROOF PLAN

A 21/10/19 Full planning set for order, based on SK02. HLM n/a