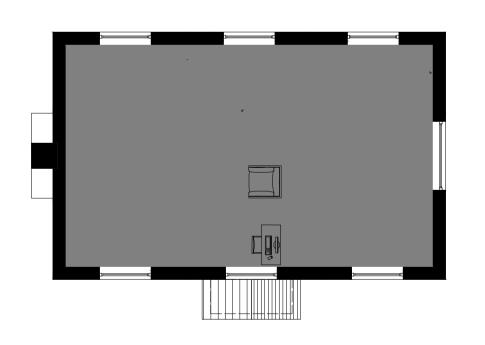

**GROUND FLOOR** 

GROUND FLOOR GROSS INTERNAL AREA: 56m²
GROUND FLOOR EXTERNAL FOOTPRINT: 69m²

FIRST FLOOR
FIRST FLOOR GROSS INTERNAL AREA: 56m²
Room sizes given are for guidance only

ROOF PLAN

A 21/10/19 Full planning set for order, based on SK02. HLM n/a