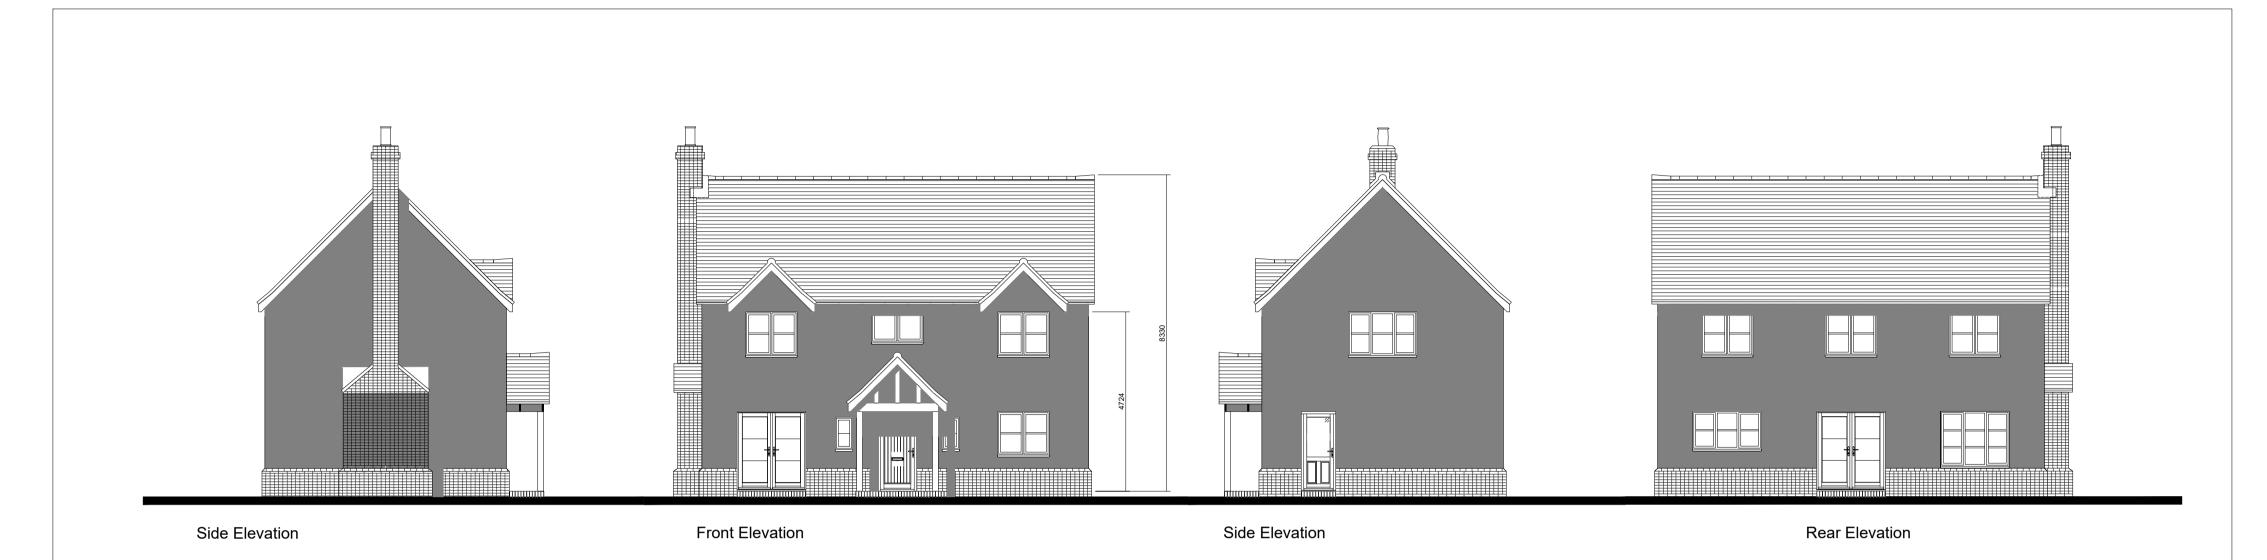

**GROUND FLOOR** 

GROUND FLOOR GROSS INTERNAL AREA: 56m²
GROUND FLOOR EXTERNAL FOOTPRINT: 69m²

FIRST FLOOR
FIRST FLOOR GROSS INTERNAL AREA: 56m²
Room sizes given are for guidance only

ROOF PLAN

A 21/10/19 Full planning set for order, based on SK02. HLM n/a