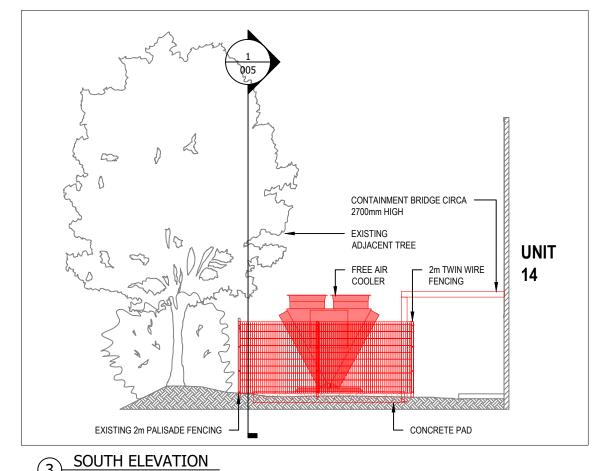

NOTES:

1. EQUIPMENT INFO:

CONCRETE PAD:

DIMENSIONS: 24000mm (L) x 4000mm (W)

PACKAGED CHILLER 1 & 2:

DIMENSIONS: 4520mm (L) x 2200mm (W) x 2526mm (H) EACH

WEIGHT: 2710 kg SPL @10m = 58 dBA

FREE AIR COOLER:

DIMENSIONS: 8960mm (L) x 2670mm (W) x 2500mm (H)

WEIGHT: 4572 SPL @ 10m: 63.2 dBA

PUMP SKID 1

DIMENSIONS: 1800mm (W) x 1000mm (L) x 1000mm (H)

WEIGHT: TBC SPL @ 10m: 73 dBA

PUMP SKID 2

DIMENSIONS: 1800mm (W) x 1000mm (L) x 1000mm (H)

WEIGHT: TBC SPL @ 10m: 74.5 dBA

**BUFFER TANK:** 

DIMENSIONS: 2694mm (W) x 1694mm (L) x 1293mm (H)

WEIGHT: CIRCA 5000kg SPL @ 10m: N/A

- 2. 1NO. TREE TO BE REMOVED (MARKED GREEN)
- 3. NEW PIPE/CABLE LADDER CONTAINMENT WILL RUN AT CIRCA 2700mm ABOVE GROUND LEVEL AND ENTER BUILDING AT H/L.
- 1200mm CLEARANCE TO BE MAINTAINED BETWEEN NEW CONCRETE PAD FOR ESCAPE ROUTE.
- 5. 2000mm TALL TWIN-WIRE FENCING TO BE PROVIDED AROUND NEW CONCRETE PAD.

## 3 SOUTH ELEVATION 1:100 A3

| □ Leverton <b>HELm</b>                                     |
|------------------------------------------------------------|
| © COPYRIGHT OF THIS DRAWING VESTS IN LEVERTONHELM LTD. AND |