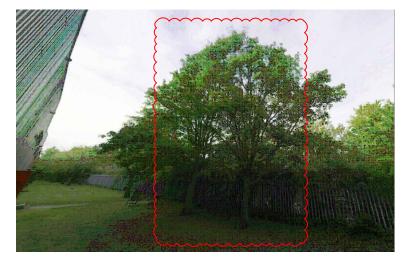

FOR INFORMATION

DESCRIPTION

TREE 1

TREE 2 & 3

TREE 4 (TO BE REMOVED)

TREE 5

TREE 6

| □ Leverton <b>HELm</b> |
|------------------------|
|------------------------|

| PROJECT | CHILLER UPGRADE |            |            |
|---------|-----------------|------------|------------|
| TITLE   | TREE OVERVIEW   | ORIGINATOR | EB         |
| IIILE   |                 | DATE       | 2024.02.05 |
| PART NO | N/A             | SCALE      | 1:1250 A3  |
| DRG. NO | 006             | REV        | P03        |