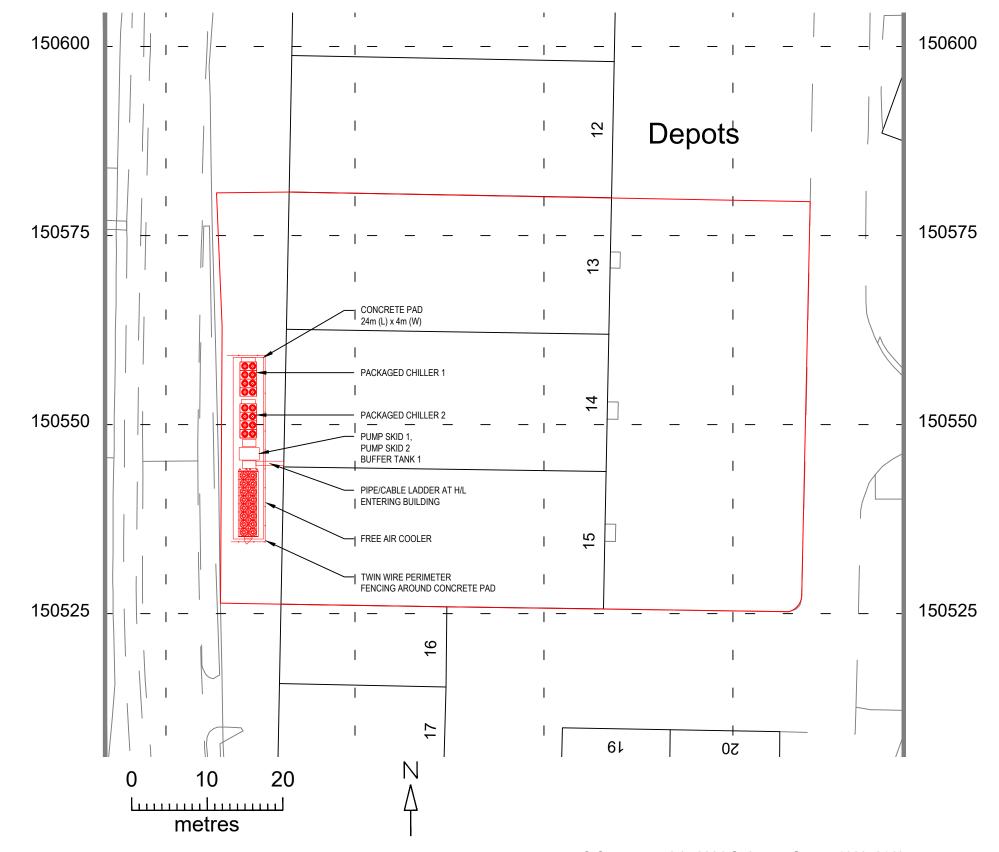

NOTES:

1. EQUIPMENT INFO:

CONCRETE PAD:

DIMENSIONS: 24000mm (L) x 4000mm (W)

PACKAGED CHILLER 1 & 2:

DIMENSIONS: 4520mm (L) x 2200mm (W) x 2526mm (H) EACH

WEIGHT: 2710 kg SPL @10m = 58 dBA

FREE AIR COOLER:

DIMENSIONS: 8960mm (L) x 2670mm (W) x 2500mm (H)

WEIGHT: 4572 SPL @ 10m: 63.2 dBA

PUMP SKID 1

DIMENSIONS: 1800mm (W) x 1000mm (L) x 1000mm (H)

WEIGHT: TBC SPL @ 10m: 73 dBA

PUMP SKID 2

DIMENSIONS: 1800mm (W) x 1000mm (L) x 1000mm (H)

WEIGHT: TBC SPL @ 10m: 74.5 dBA

**BUFFER TANK:** 

DIMENSIONS: 2694mm (W) x 1694mm (L) x 1293mm (H)

WEIGHT: CIRCA 5000kg SPL @ 10m: N/A

- 2. 1NO. TREE TO BE REMOVED (MARKED GREEN)
- 3. NEW PIPE/CABLE LADDER CONTAINMENT WILL RUN AT CIRCA 2700mm ABOVE GROUND LEVEL AND ENTER BUILDING AT H/L.
- 1200mm CLEARANCE TO BE MAINTAINED BETWEEN NEW CONCRETE PAD FOR ESCAPE ROUTE.
- 5. 2000mm TALL TWIN-WIRE FENCING TO BE PROVIDED AROUND NEW CONCRETE PAD.

WITHOUT THE PRIOR WRITTEN CONSENT OF LEVERTONHELM LTD. DO NOT SCALE (EXCEPT FOR PLANNING PURPOSES)

| PROJECT SHERRINGTON CHILLER UPGRADE |                       |            |            |  |  |  |
|-------------------------------------|-----------------------|------------|------------|--|--|--|
| TITLE                               | PROPOSED PLAN LAYOUT  | ORIGINATOR | EB         |  |  |  |
| IIILE                               | PROPOSED FLAN LA TOUT | DATE       | 2024.02.05 |  |  |  |
| PART NO                             | N/A                   | SCALE      | 1:500 A3   |  |  |  |
| DRG. NO                             | 003                   | REV        | P03        |  |  |  |