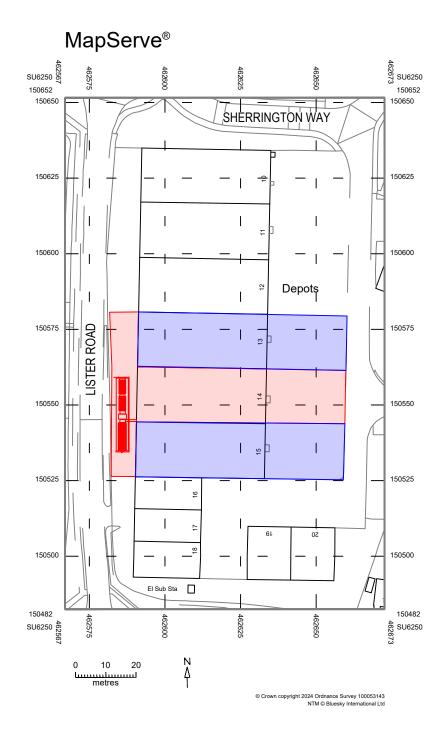

| PROJECT SHERRINGTON CHILLER UPGRADE |                      |            |            |  |  |
|-------------------------------------|----------------------|------------|------------|--|--|
| TITLE                               | SITE LOCATION DI ANI | ORIGINATOR | EB         |  |  |
| IIILE                               | SITE LOCATION PLAN   | DATE       | 2024.02.05 |  |  |
| PART NO                             | N/A                  | SCALE      | 1:1250 A3  |  |  |
| DRG. NO                             | 001                  | REV        | P03        |  |  |