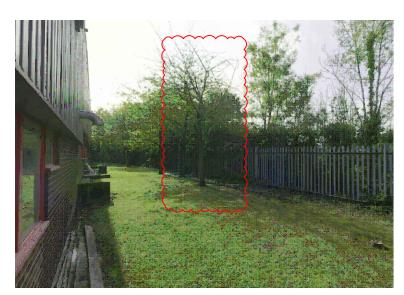

FOR INFORMATION

DESCRIPTION

TREE 1

TREE 2 & 3

TREE 4 (TO BE REMOVED)

TREE 5

TREE 6

| □ Leverton <b>HELm</b> |
|------------------------|
|------------------------|

| PROJECT | CHILLER UPGRADE |            |            |
|---------|-----------------|------------|------------|
| TITLE   | TREE OVERVIEW   | ORIGINATOR | EB         |
| IIILE   |                 | DATE       | 2024.02.05 |
| PART NO | N/A             | SCALE      | 1:1250 A3  |
| DRG. NO | 006             | REV        | P03        |