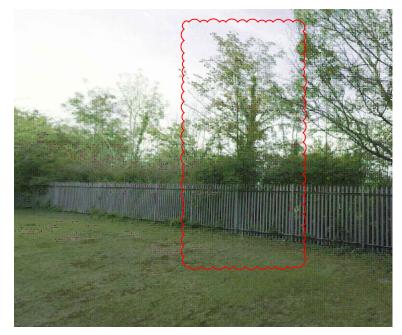

FOR INFORMATION

DESCRIPTION

TREE 1

TREE 2 & 3

TREE 4 (TO BE REMOVED)

TREE 5

TREE 6

| □ Leverton <b>HELm</b> |
|------------------------|
|------------------------|

| PROJECT | CHILLER UPGRADE |            |            |
|---------|-----------------|------------|------------|
| TITLE   | TREE OVERVIEW   | ORIGINATOR | EB         |
| IIILE   |                 | DATE       | 2024.02.05 |
| PART NO | N/A             | SCALE      | 1:1250 A3  |
| DRG. NO | 006             | REV        | P03        |