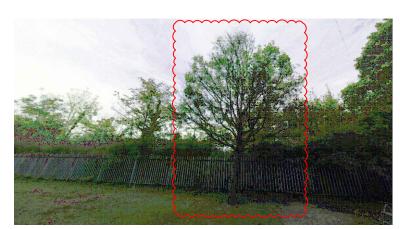

FOR INFORMATION

DESCRIPTION

TREE 1

TREE 2 & 3

TREE 4 (TO BE REMOVED)

TREE 5

TREE 6

| □ Leverton <b>HELm</b> |
|------------------------|
|------------------------|

| PROJECT | CHILLER UPGRADE |            |            |
|---------|-----------------|------------|------------|
| TITLE   | TREE OVERVIEW   | ORIGINATOR | EB         |
| IIILE   |                 | DATE       | 2024.02.05 |
| PART NO | N/A             | SCALE      | 1:1250 A3  |
| DRG. NO | 006             | REV        | P03        |