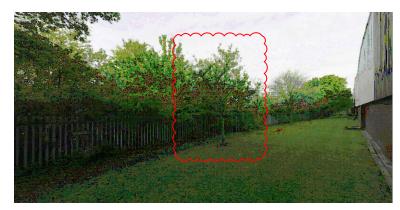

FOR INFORMATION

DESCRIPTION

TREE 1

TREE 2 & 3

TREE 4 (TO BE REMOVED)

TREE 5

TREE 6

| □ Leverton <b>HELm</b> |
|------------------------|
|------------------------|

| PROJECT | CHILLER UPGRADE |            |            |
|---------|-----------------|------------|------------|
| TITLE   | TREE OVERVIEW   | ORIGINATOR | EB         |
| IIILE   |                 | DATE       | 2024.02.05 |
| PART NO | N/A             | SCALE      | 1:1250 A3  |
| DRG. NO | 006             | REV        | P03        |