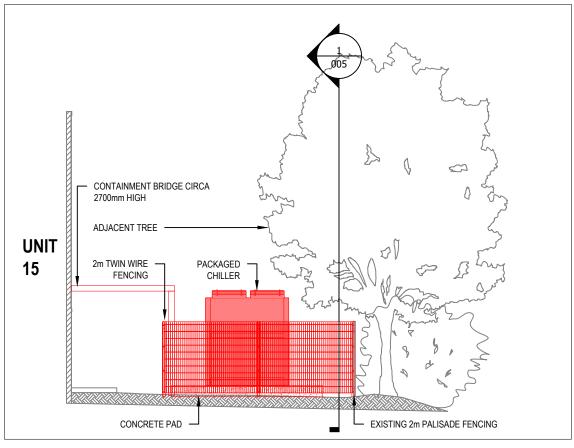

NOTES:

1. EQUIPMENT INFO:

CONCRETE PAD:

DIMENSIONS: 24000mm (L) x 4000mm (W)

PACKAGED CHILLER 1 & 2:

DIMENSIONS: 4520mm (L) x 2200mm (W) x 2526mm (H) EACH

WEIGHT: 2710 kg SPL @10m = 58 dBA

FREE AIR COOLER:

DIMENSIONS: 8960mm (L) x 2670mm (W) x 2500mm (H)

WEIGHT: 4572 SPL @ 10m: 63.2 dBA

PUMP SKID 1

DIMENSIONS: 1800mm (W) x 1000mm (L) x 1000mm (H)

WEIGHT: TBC SPL @ 10m: 73 dBA

PUMP SKID 2

DIMENSIONS: 1800mm (W) x 1000mm (L) x 1000mm (H)

WEIGHT: TBC SPL @ 10m: 74.5 dBA

**BUFFER TANK:** 

DIMENSIONS: 2694mm (W) x 1694mm (L) x 1293mm (H)

WEIGHT: CIRCA 5000kg SPL @ 10m: N/A

- 2. 1NO. TREE TO BE REMOVED (MARKED GREEN)
- 3. NEW PIPE/CABLE LADDER CONTAINMENT WILL RUN AT CIRCA 2700mm ABOVE GROUND LEVEL AND ENTER BUILDING AT H/L.
- 1200mm CLEARANCE TO BE MAINTAINED BETWEEN NEW CONCRETE PAD FOR ESCAPE ROUTE.
- 5. 2000mm TALL TWIN-WIRE FENCING TO BE PROVIDED AROUND NEW CONCRETE PAD.

## 3 SOUTH ELEVATION 1:100 A3

| □ Leverton <b>HELm</b>                                     |
|------------------------------------------------------------|
| © COPYRIGHT OF THIS DRAWING VESTS IN LEVERTONHELM LTD. AND |