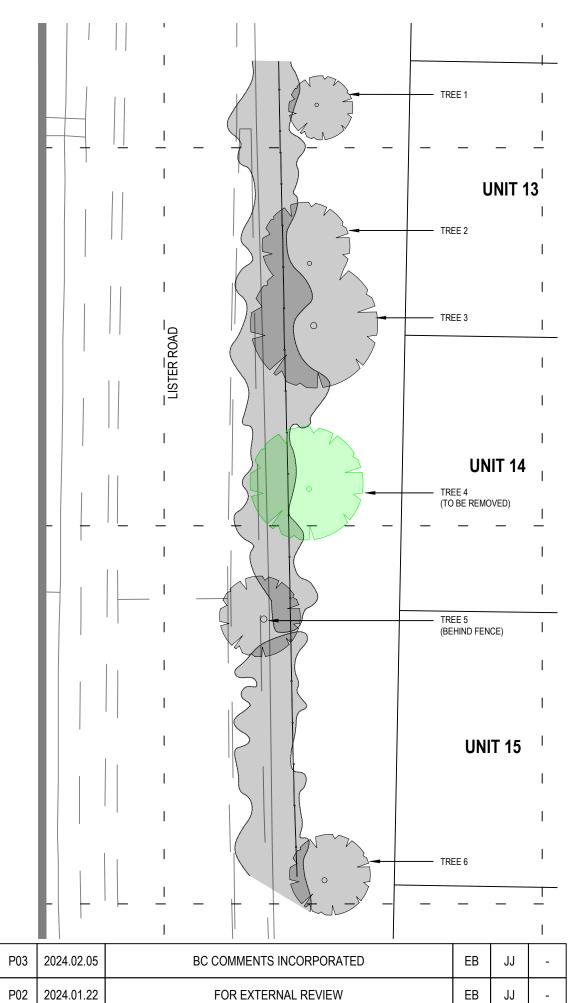

WEIGHT: TBC SPL @ 10m: 74.5 dBA

**BUFFER TANK:** 

DIMENSIONS: 2694mm (W) x 1694mm (L) x 1293mm (H)

WEIGHT: CIRCA 5000kg SPL @ 10m: N/A

- 2. 1NO. TREE TO BE REMOVED (MARKED GREEN)
- 3. NEW PIPE/CABLE LADDER CONTAINMENT WILL RUN AT CIRCA 2700mm ABOVE GROUND LEVEL AND ENTER BUILDING AT H/L.
- 1200mm CLEARANCE TO BE MAINTAINED BETWEEN NEW CONCRETE PAD FOR ESCAPE ROUTE.
- 5. 2000mm TALL TWIN-WIRE FENCING TO BE PROVIDED AROUND NEW CONCRETE PAD.

FOR INFORMATION

DESCRIPTION

TREE 1

TREE 2 & 3

TREE 4 (TO BE REMOVED)

TREE 5

TREE 6

| □ Leverton <b>HELm</b> |
|------------------------|
|------------------------|