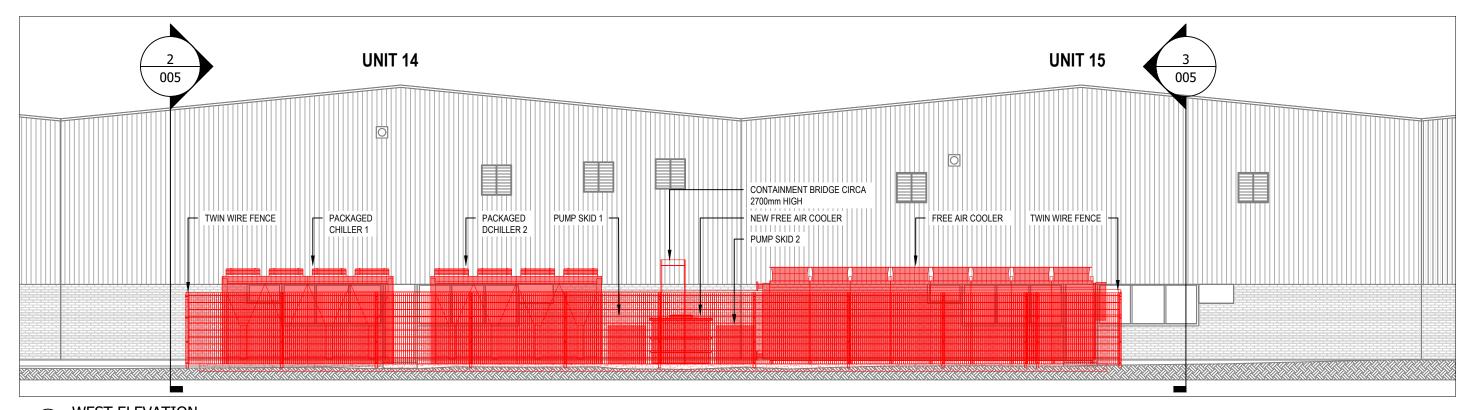

NOTES:

1. EQUIPMENT INFO:

CONCRETE PAD:

DIMENSIONS: 24000mm (L) x 4000mm (W)

PACKAGED CHILLER 1 & 2:

DIMENSIONS: 4520mm (L) x 2200mm (W) x 2526mm (H) EACH

WEIGHT: 2710 kg SPL @10m = 58 dBA

FREE AIR COOLER:

DIMENSIONS: 8960mm (L) x 2670mm (W) x 2500mm (H)

WEIGHT: 4572 SPL @ 10m: 63.2 dBA

PUMP SKID 1

DIMENSIONS: 1800mm (W) x 1000mm (L) x 1000mm (H)

WEIGHT: TBC SPL @ 10m: 73 dBA

PUMP SKID 2

DIMENSIONS: 1800mm (W) x 1000mm (L) x 1000mm (H)

WEIGHT: TBC SPL @ 10m: 74.5 dBA

**BUFFER TANK:** 

DIMENSIONS: 2694mm (W) x 1694mm (L) x 1293mm (H)

WEIGHT: CIRCA 5000kg SPL @ 10m: N/A

- 2. 1NO. TREE TO BE REMOVED (MARKED GREEN)
- 3. NEW PIPE/CABLE LADDER CONTAINMENT WILL RUN AT CIRCA 2700mm ABOVE GROUND LEVEL AND ENTER BUILDING AT H/L.
- 1200mm CLEARANCE TO BE MAINTAINED BETWEEN NEW CONCRETE PAD FOR ESCAPE ROUTE.
- 5. 2000mm TALL TWIN-WIRE FENCING TO BE PROVIDED AROUND NEW CONCRETE PAD.

| PROJECT | SHERRINGTON CHILLER UPGRADE |                    |                  |
|---------|-----------------------------|--------------------|------------------|
| TITLE   | PROPOSED ELEVATIONS         | ORIGINATOR<br>DATE | EB<br>2024.02.05 |
| PART NO | N/A                         | SCALE              | 1:100 A3         |
| DRG. NO | 005                         | REV                | P03              |