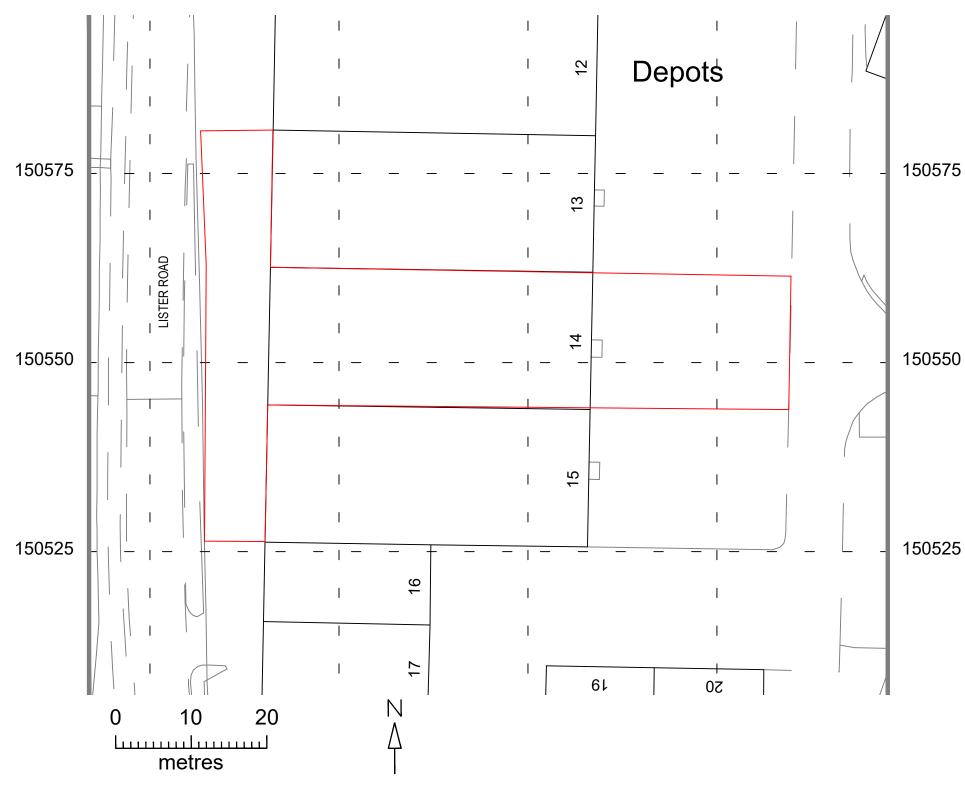

| PROJECT | JECT SHERRINGTON CHILLER UPGRADE |            |            |  |  |  |  |
|---------|----------------------------------|------------|------------|--|--|--|--|
| TITLE   | EXISTING PLAN LAYOUT             | ORIGINATOR | EB         |  |  |  |  |
|         | EXISTING PLAN LATOUT             | DATE       | 2024.02.05 |  |  |  |  |
| PART NO | N/A                              | SCALE      | 1:1250 A3  |  |  |  |  |
| DRG. NO | 001                              | REV        | P03        |  |  |  |  |