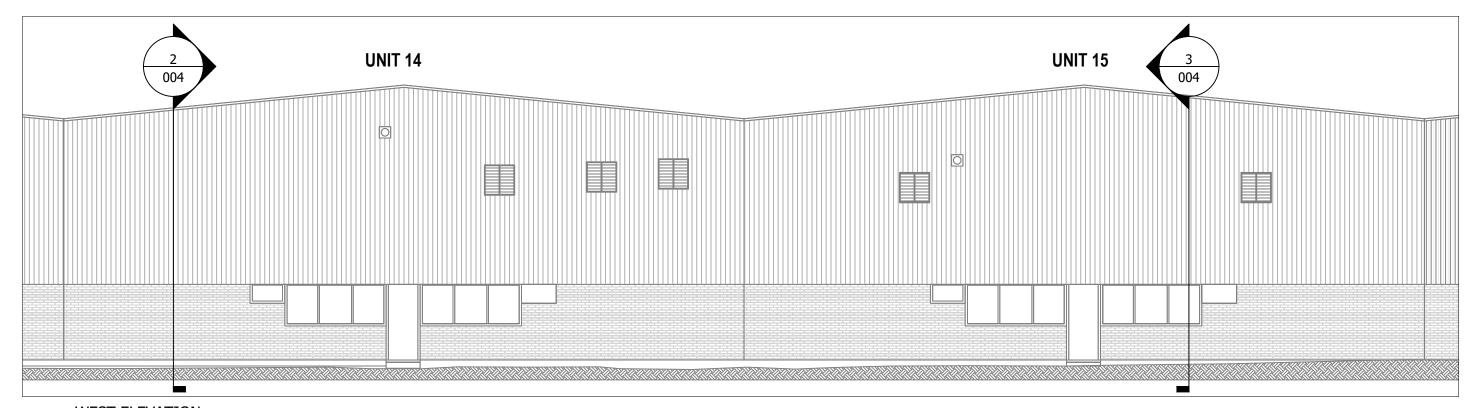

1 WEST ELEVATION 1:100 A3

| - 2 004        | 2 004      |
|----------------|------------|
| -   -          | ı -<br>    |
| 3 004 1 004    | 3 004      |
| (4) SECTION KE | EYPLAN NTS |

| $\bigcirc$ | NORTH ELEVATION |
|------------|-----------------|
| 4          | 1:100 A3        |

| PROJECT | SHERRINGTON CHILLER UPGRADE |            |            |
|---------|-----------------------------|------------|------------|
| TITLE   | EXISTING ELEVATIONS         | ORIGINATOR | EB         |
|         |                             | DATE       | 2024.02.05 |
| PART NO | N/A                         | SCALE      | 1:100 A3   |
| DRG. NO | 004                         | REV        | P03        |