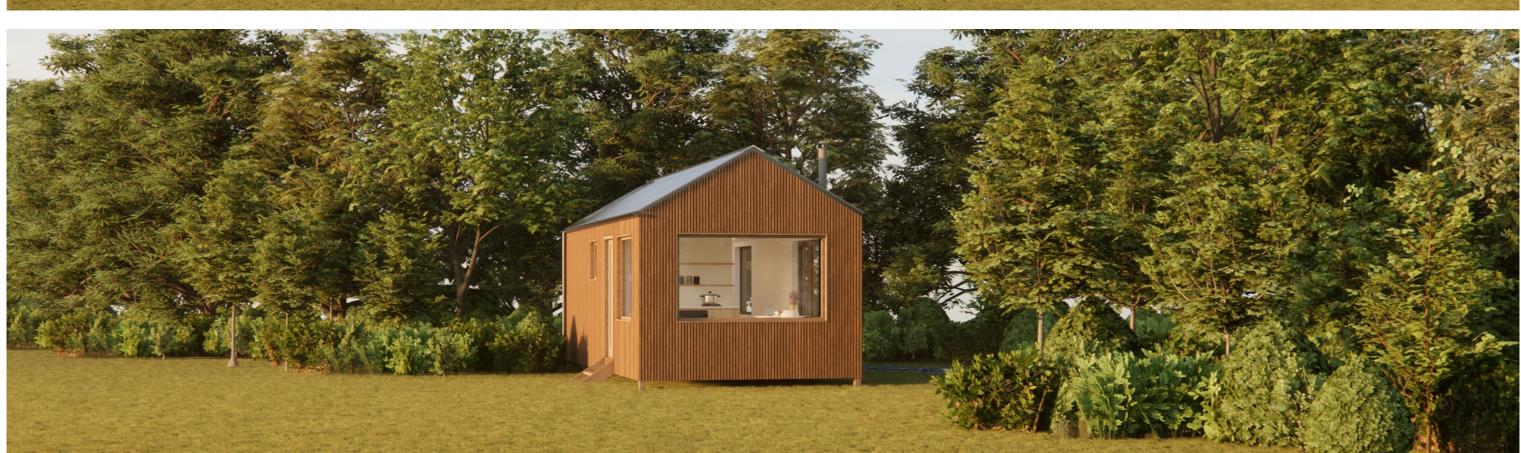

12 Church Avenue, Bristol, BS5 6DY crownandcanopy.com 07837 162 452 Notes

Do not scale from this drawing for construction purposes. Check all dimensions and conditions on site prior to setting out or manufacturing. Report discrepancies between site, drawing or specification to the Architect.

This drawing is to be read in conjunction with the relevant consultant's specifications and schedules. All structural work is to be carried out in accordance with the Structural Engineers details and calculations. Precise positions of all fixtures and fittings are subject to confirmation on site.

All works to be carried out in accordance with current Health & Safety, including CDM regulations. All works to comply with current British standards and regulations, codes of practice and Building Regu