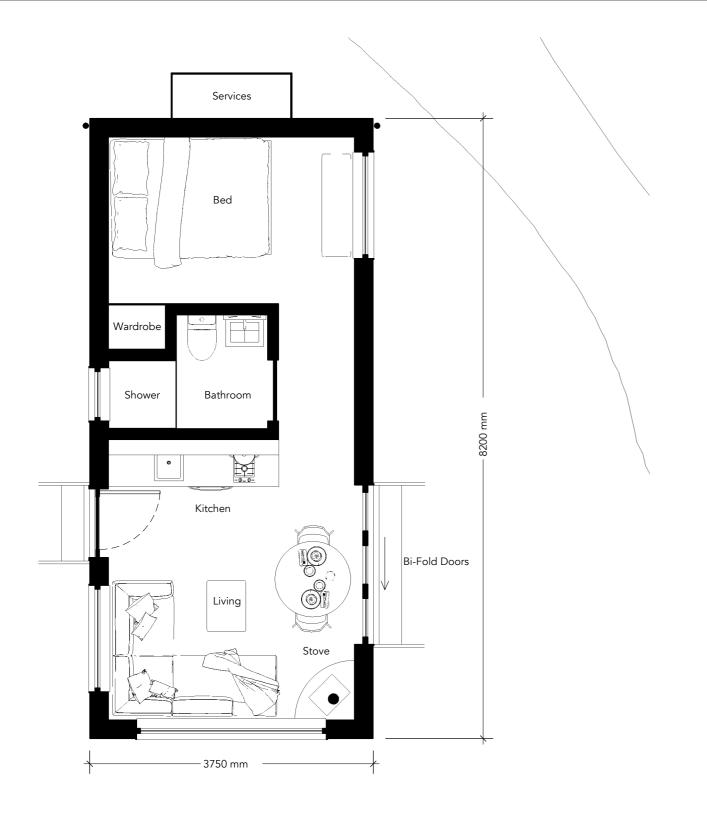

Floor Plan

1:50

**Roof Plan** 

1:50

12 Church Avenue, Bristol, BS5 6DY crownandcanopy.com 07837 162 452

Do not scale from this drawing for construction purposes. Check all dimensions and conditions on site prior to setting out or manufacturing. Report discrepancies between site, drawing or specification to the Architect.