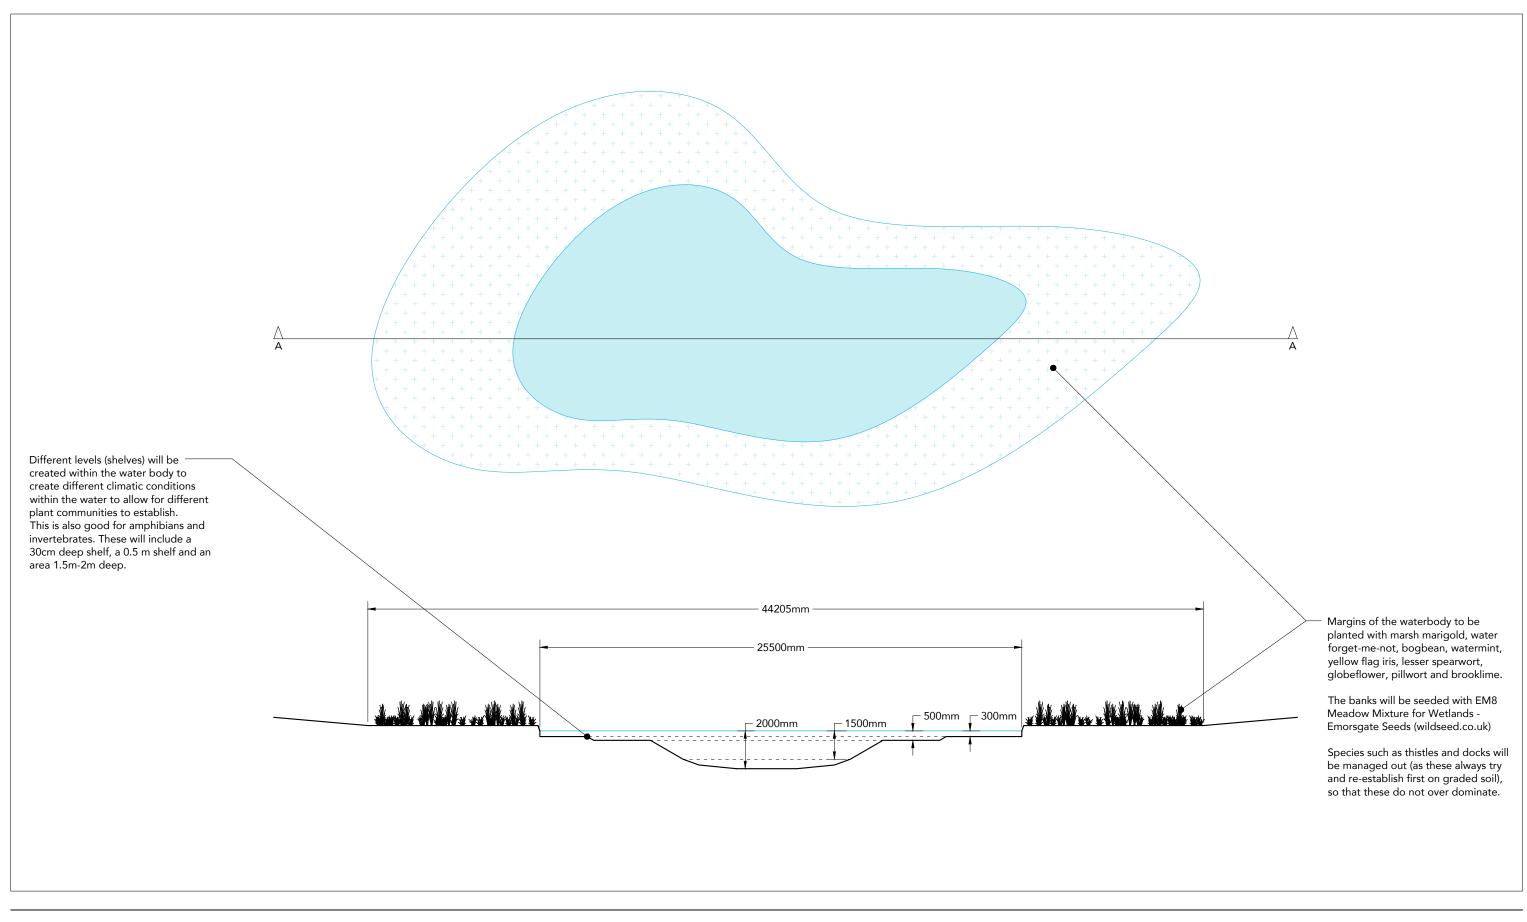

The Old Council Depot, Presteigne, Powys, LD8 2DA www.crownandcanopy.com 07837 162 452

Do not scale from this drawing for construction purposes. Check all dimensions and conditions on site prior to setting out of manufacturing. report discrepancies between site, drawing or specification to the Architect. This drawing is to be read in conjunction with the relevant consultant's specification and schedule. All structural work is to be carried out in accordance with the Structural Engineer's details and calculations. Precise positions of all fixtures and fittings are subject to confirmation on site. All works to be carried out in accordance with current Health & Safety, including CDM regulations. All works to comply with current British standards and regulations, codes of practice and Bui