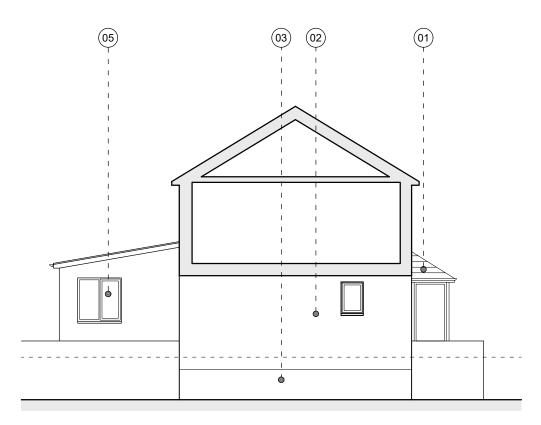

## **Existing North Elevation**

Scale 1:100

#### MATERIALS

- 01 Slate Tiles
- 02 Render
- 03 Stone
- 04) Timber Windows and Doors
- 05) uPVC Windows and Doors

REV DATE DESCRIPTION

- -