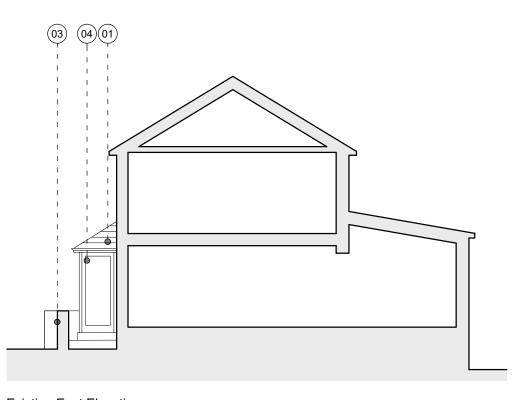

## **Existing East Elevation**

Scale 1:100

#### MATERIALS

- 01 Slate Tiles
- 02 Render
- 03 Stone
- 04) Timber Windows and Doors
- 05) uPVC Windows and Doors

REV DATE DESCRIPTION

- -