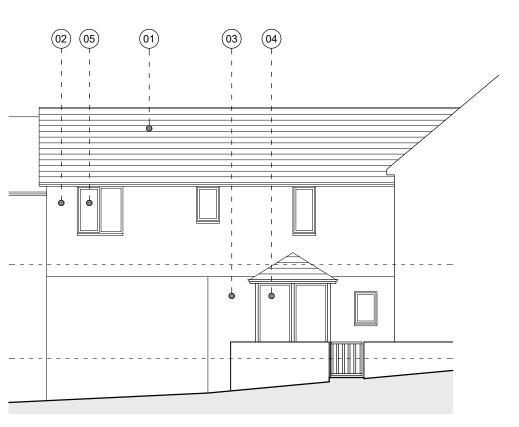

## **Existing West Elevation**

Scale 1:100

#### MATERIALS

- 01 Slate Tiles
- 02 Render
- 03 Stone
- 04) Timber Windows and Doors
- 05) uPVC Windows and Doors

REV DATE DESCRIPTION

- -