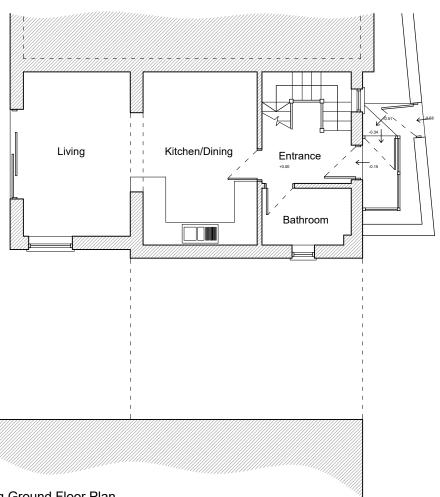

## **Existing West Elevation**

Scale 1:100



# **Existing Ground Floor Plan**

Scale 1:100





## **Existing North Elevation**

Scale 1:100



## **Existing East Elevation**

Scale 1:100



## **GENERAL NOTES:**

- 1) Do not scale from this drawing except for planning purposes
- 2) All dimensions to be checked on site by the contractor
- 3) Report all omissions and/or errors to NDM Architects
- 4) All dimensions in millimetres unless otherwise stated
  5) If in doubt contact administrator for clarification
- 6) All drawings are copyright of NDM Architects

## LEGEND



**Existing Walls** 

#### MATERIALS

- 01 Slate Tiles
- 02 Render
- 03 Stone
- 04) Timber Windows and Doors
- 05) uPVC Windows and Doors

REV DATE DESCRIPTION

- -

## JOB TITLE

#### Proposed Porch

3 Hill Court, Hillhead, Colyton, Devon, EX24 6NJ

## DRAWING TITLE