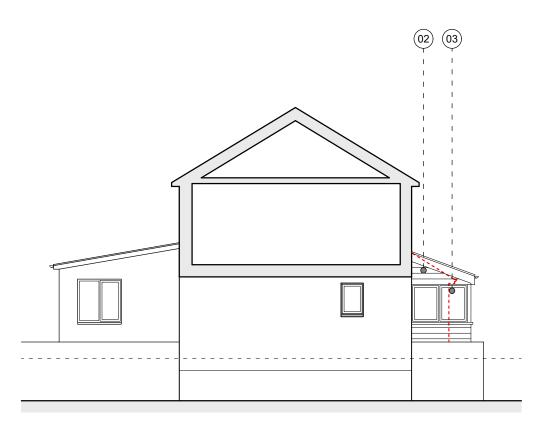

## **Proposed West Elevation**

Scale 1:100



10 metres

## Proposed Ground Floor Plan



## **Proposed North Elevation**

Scale 1:100



### **Proposed East Elevation**



## **GENERAL NOTES:**

- 1) Do not scale from this drawing except for planning purposes
- 2) All dimensions to be checked on site by the contractor
- 3) Report all omissions and/or errors to NDM Architects 4) All dimensions in millimetres unless otherwise stated
- 5) If in doubt contact administrator for clarification
- 6) All drawings are copyright of NDM Architects

## LEGEND



**Existing Walls** 



Proposed Walls

#### PROPOSED MATERIALS



Horizontal Timber Cladding



Polyester Powder Coated Aluminium Windows and Doors

| REV DATE DESCRIPTION |
|----------------------|

## JOB TITLE

## Proposed Porch

3 Hill