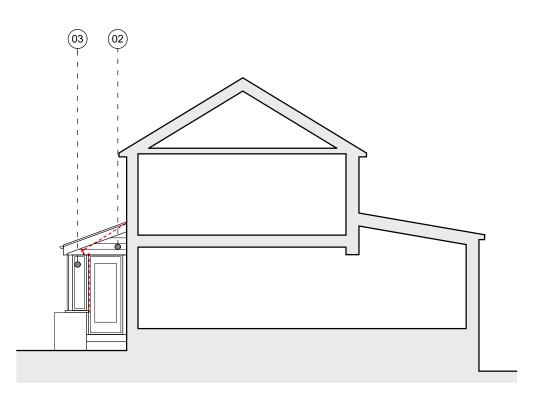

## **Proposed West Elevation**

Scale 1:100



10 metres

## Proposed Ground Floor Plan



## **Proposed North Elevation**

Scale 1:100



### **Proposed East Elevation**



## **GENERAL NOTES:**

- 1) Do not scale from this drawing except for planning purposes
- 2) All dimensions to be checked on site by the contractor
- 3) Report all omissions and/or errors to NDM Architects 4) All dimensions in millimetres unless otherwise stated
- 5) If in doubt contact administrator for clarification
- 6) All drawings are copyright of NDM Architects

## LEGEND



**Existing Walls** 



Proposed Walls

#### PROPOSED MATERIALS



Horizontal Timber Cladding



Polyester Powder Coated Aluminium Windows and Doors

| REV DATE DESCRIPTION |
|----------------------|

## JOB TITLE

## Proposed Porch

3 Hill Court, Hillhead, Colyton, Devon, EX24 6NJ

## DRAWING TITLE

# Proposed Floor Plan and Elevations

| First issued   | 26.01.24   |
|-------