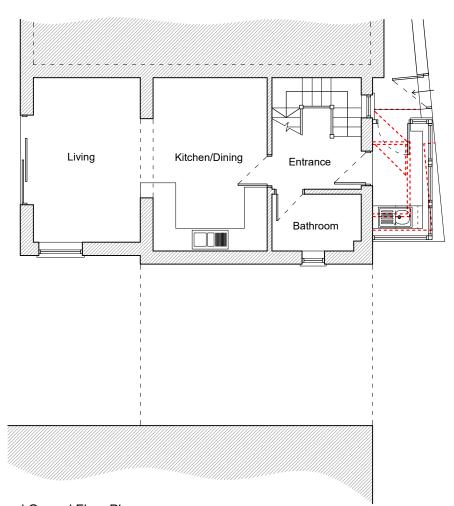

## **Proposed West Elevation**

Scale 1:100



10 metres

## Proposed Ground Floor Plan



## **Proposed North Elevation**

Scale 1:100



### **Proposed East Elevation**



## **GENERAL NOTES:**

- 1) Do not scale from this drawing except for planning purposes
- 2) All dimensions to be checked on site by the contractor
- 3) Report all omissions and/or errors to NDM Architects 4) All dimensions in millimetres unless otherwise stated
- 5) If in doubt contact administrator for clarification
- 6) All drawings are copyright of NDM Architects

## LEGEND



**Existing Walls** 



Proposed Walls

#### PROPOSED MATERIALS



Horizontal Timber Cladding



Polyester Powder Coated Aluminium Windows and Doors

| REV DATE DESCRIPTION |
|----------------------|

## JOB TITLE

## Proposed Porch

3 Hill Court, Hillhead, Colyton, Devon, EX24 6NJ

## D