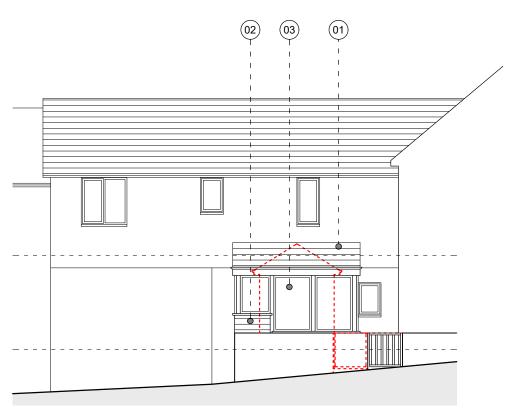

## **Proposed West Elevation**

Scale 1:100



10 metres

## Proposed Ground Floor Plan



## **Proposed North Elevation**

Scale 1:100



### **Proposed East Elevation**



## **GENERAL NOTES:**

- 1) Do not scale from this drawing except for planning purposes
- 2) All dimensions to be checked on site by the contractor
- 3) Report all omissions and/or errors to NDM Architects 4) All dimensions in millimetres unless otherwise stated
- 5) If in doubt contact administrator for clarification
- 6) All drawings are copyright of NDM Architects

## LEGEND



**Existing Walls** 



Proposed Walls

#### PROPOSED MATERIALS



Horizontal Timber Cladding



Polyester Powder Coated Aluminium Windows and Doors

| REV DATE DESCRIPTION |
|----------------------|

## JOB TITLE

## Proposed Porch

3 Hill Court, Hillhead, Colyton, Devon, EX24 6NJ

## DRAWING TITLE

# Proposed Floor Plan and Elev