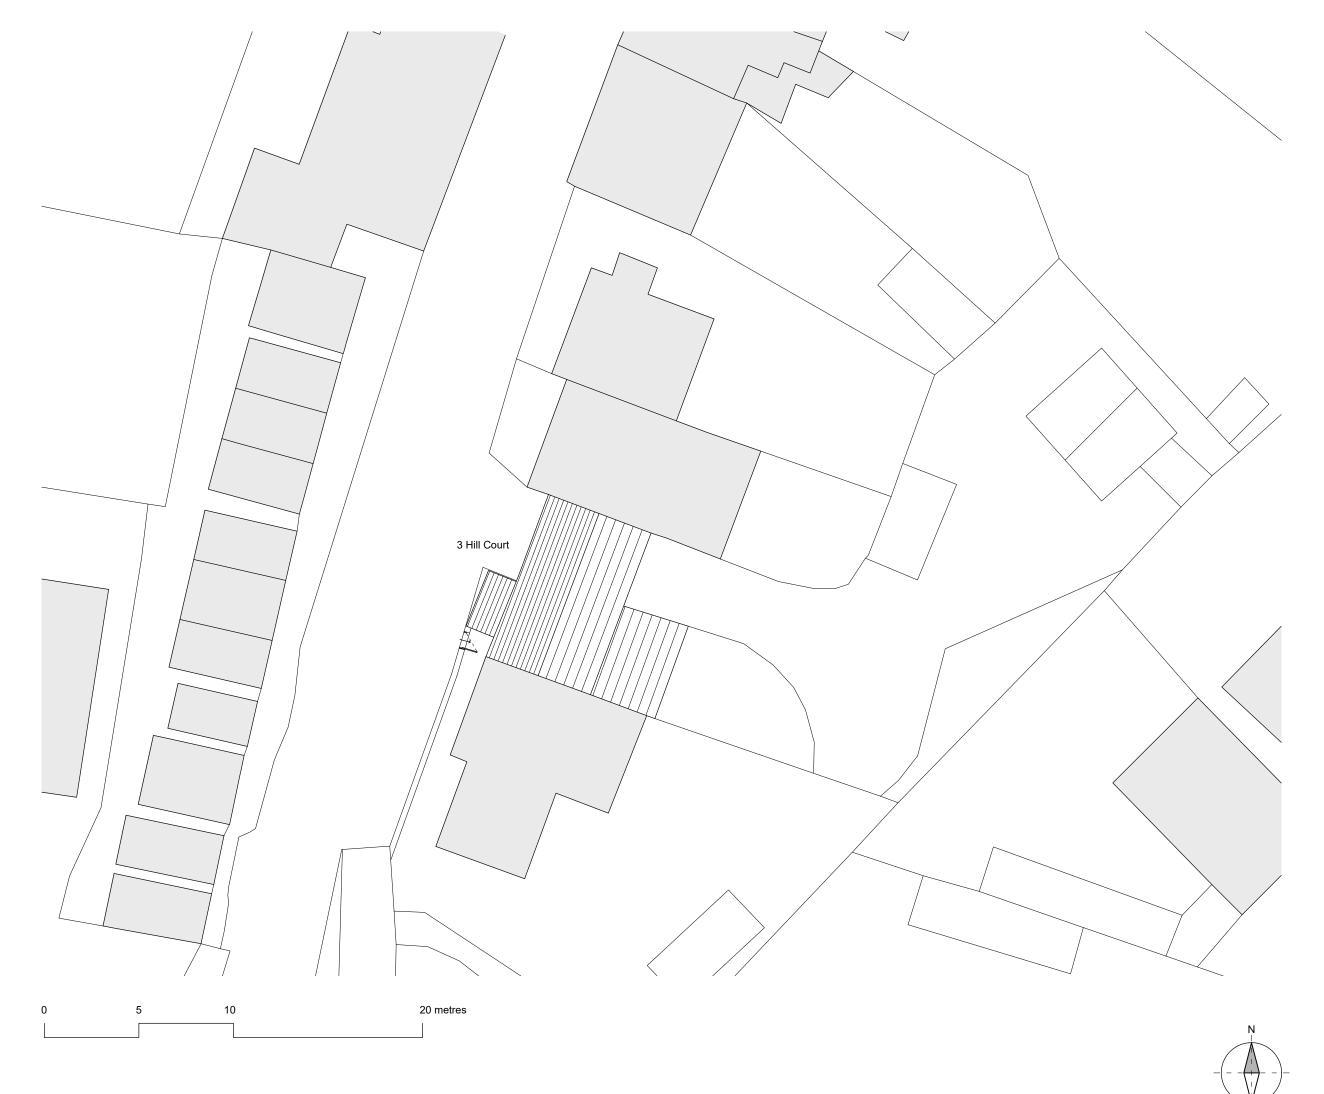

### JOB TITLE

#### Proposed Porch

3 Hill Court, Hillhead, Colyton, Devon, EX24 6NJ

### DRAWING TITLE

## Proposed Site Plan

| First issued   | 14.02.24   |
|----------------|------------|
| Scale          | 1:200 @ A3 |
| Job code       | 24-006     |
| Status         | D          |
| Drawing number | P-100      |
| Revision       | -          |
| Drawn by:      | JH         |
| Checked by:    | СВ         |