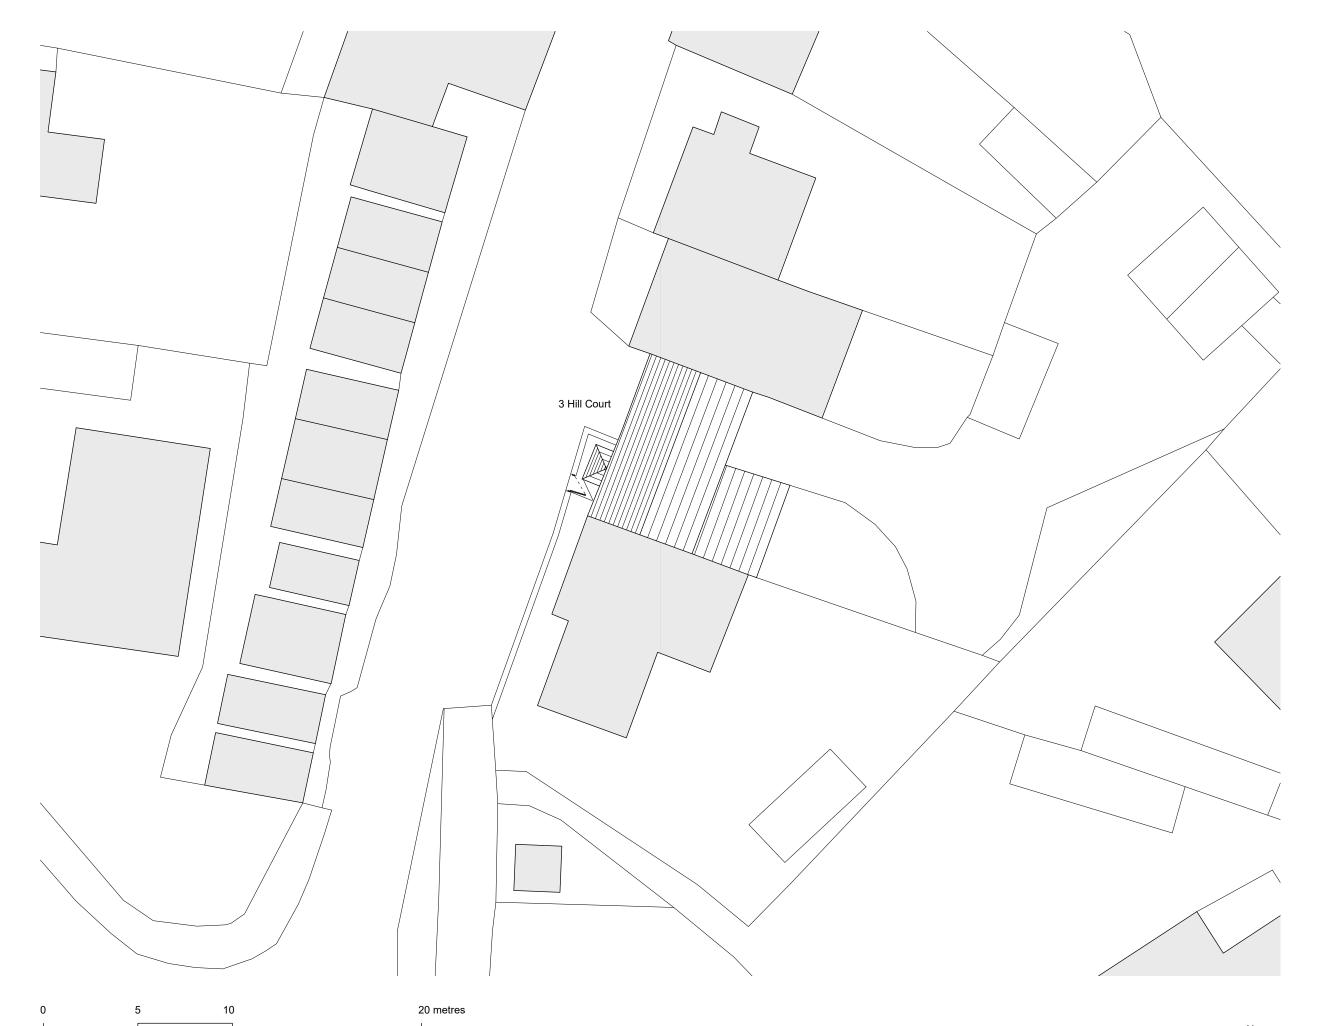

#### Proposed Porch

3 Hill Court, Hillhead, Colyton, Devon, EX24 6NJ

# Existing Site Plan

| First issued   | 14.02.24   |
|----------------|------------|
| Scale          | 1:200 @ A3 |
| Job code       | 24-006     |
| Status         | D          |
| Drawing number | E-100      |
| Revision       | -          |
| Drawn by:      | JH         |
| Checked by:    | СВ         |