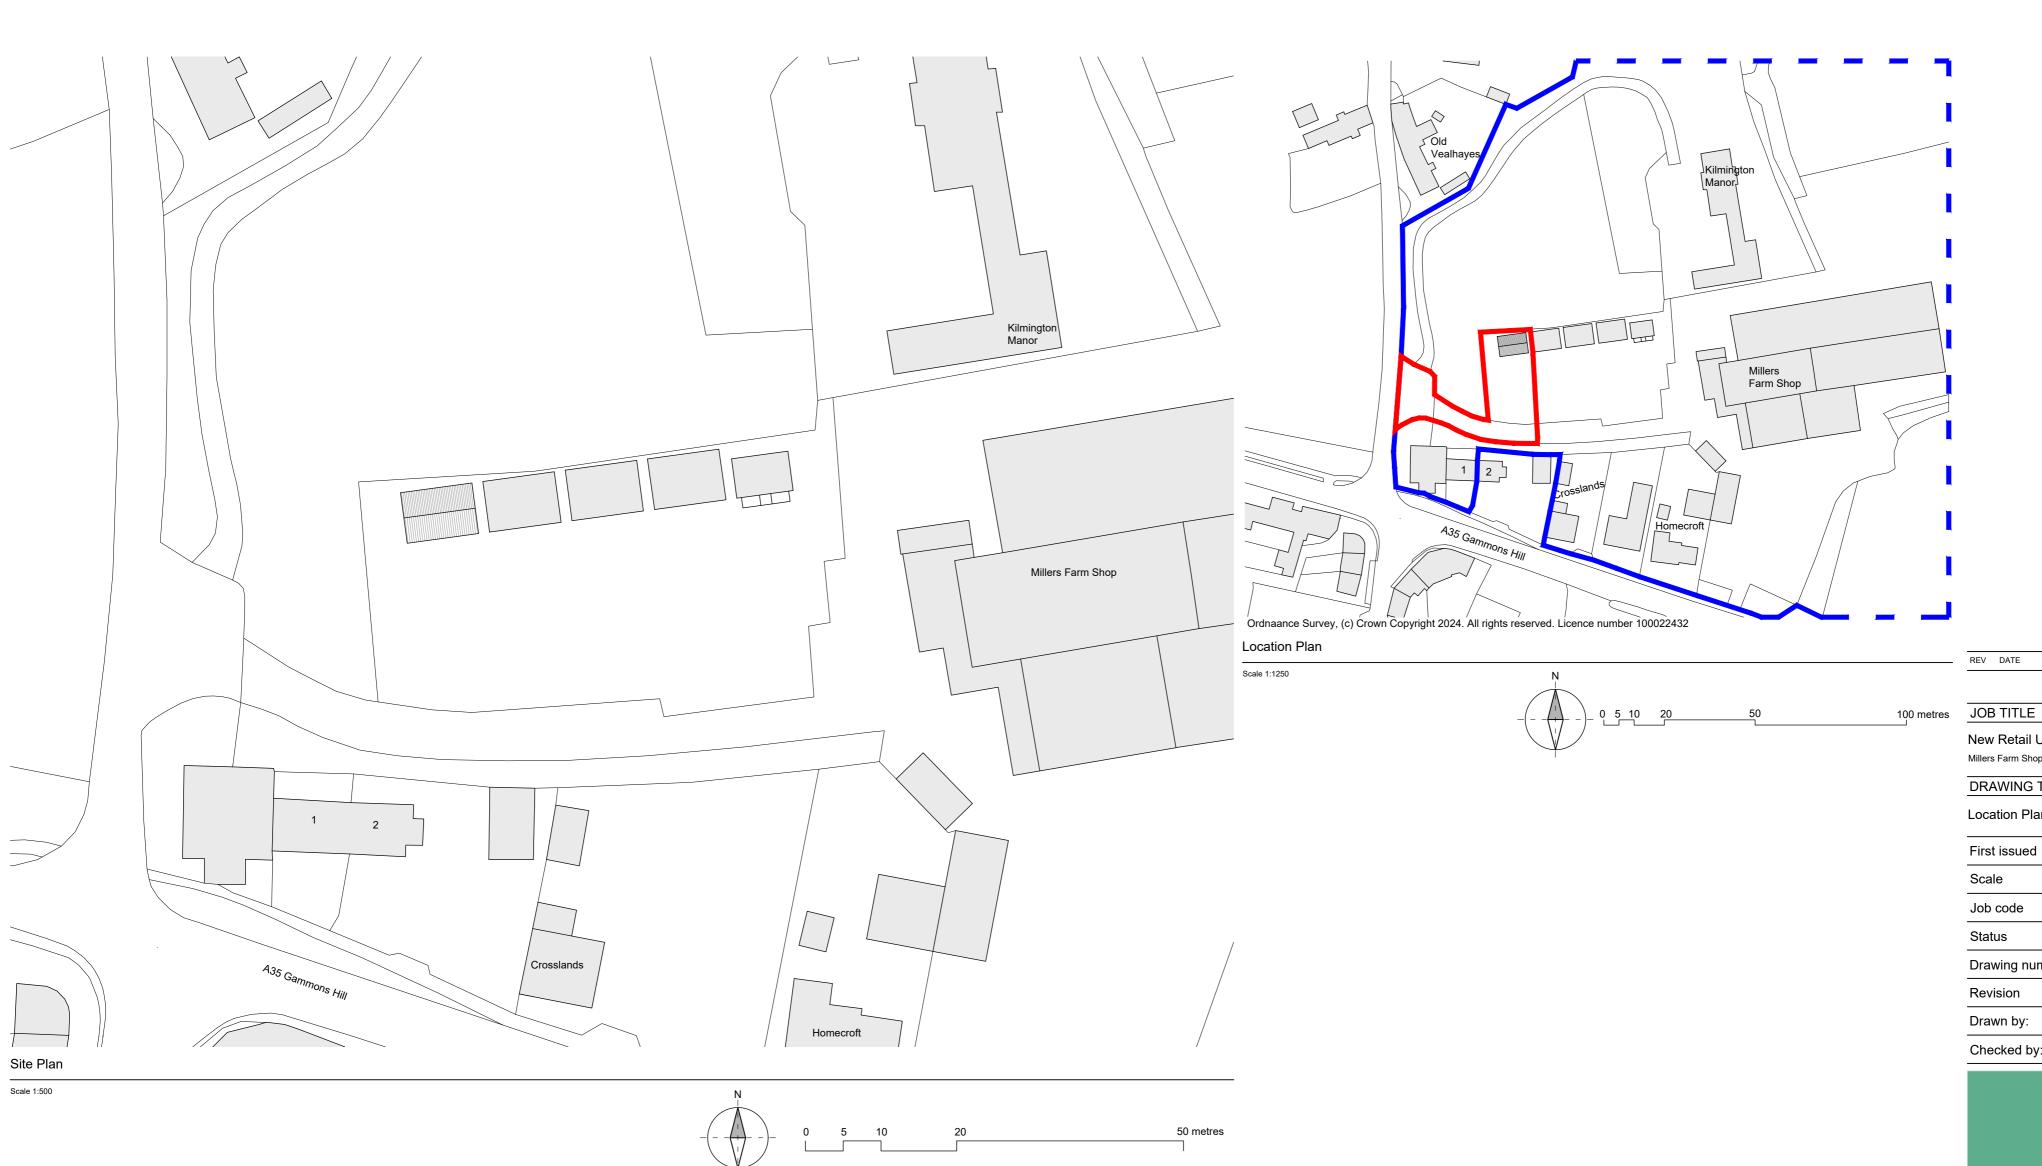

## LEGEND

Ownership Boundary

Application Boundary

REV DATE DESCRIPTION

## New Retail Unit

Millers Farm Shop, Gammons HIII, Axminster, EX13 7RA

## DRAWING TITLE

Location Plan and Site Plan

| First issued   | 16/02/24  |
|----------------|-----------|
| Scale          | 1:100@ A1 |
| Job code       | 24-011    |
| Status         | PL        |
| Drawing number | E100      |
| Revision       | -         |
| Drawn by:      | TW        |
| Checked by:    | -         |
|                |           |